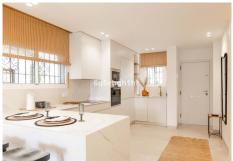

Apartment on the ground floor but elevated with respect to street level, recently renovated with top quality construction materials, home automation and detailed furniture.

It consists of a large living room with an integrated American kitchen, two equipped bedrooms with built-in wardrobes, one of them with an en-suite bathroom.

Marbella

- -Lacquered floor-to-ceiling cabinets with LED interiors
- -Built-in shower taps
- -Bosh appliances
- -Bosh washing machine

Porcelain kitchen countertop with sink included

daikin air conditioning