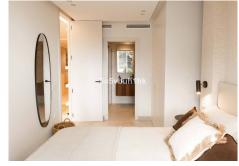

Apartment on the ground floor but elevated with respect to street level, recently renovated with top quality construction materials, home automation and detailed furniture.

It consists of a large living room with an integrated American kitchen, two equipped bedrooms with built-in wardrobes, one of them with an en-suite bathroom.

Alarm

Outside goalkeeper

Canapes on beds to store

Indirect perimeter LED lighting in living room, bedrooms and bathrooms

Geberit Sanitary

LG Oled Television

34 952 939 460 · info@bromleyestatesmarbella.com Urbanizacion El Rosario, CN340, Km 188, Marbella, Malaga 29603