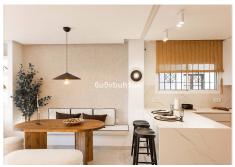

Apartment on the ground floor but elevated with respect to street level, recently renovated with top quality construction materials, home automation and detailed furniture.

It consists of a large living room with an integrated American kitchen, two equipped bedrooms with built-in wardrobes, one of them with an en-suite bathroom.

Highlight its outdoor terrace along with a large private garden with direct access from the street.

In the main entrance we have a porch and a small storage room.

Builder's warranty.

Quality memories:

Comprehensive 100×100 renovation with guarantee of the work of the construction company Peñalver Builder.