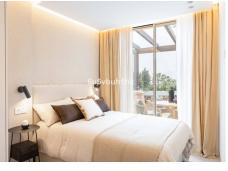

Apartment on the ground floor but elevated with respect to street level, recently renovated with top quality construction materials, home automation and detailed furniture.

It consists of a large living room with an integrated American kitchen, two equipped bedrooms with built-in wardrobes, one of them with an en-suite bathroom.

Cortizo aluminum

Laminated safety glass with

Automatic blinds

Application to control lights, blinds, air conditioning, etc. by mobile phone

Waterproofed planters with irrigation and own programming

Security camera