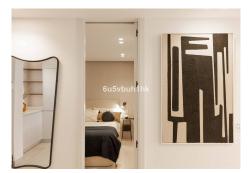

Apartment on the ground floor but elevated with respect to street level, recently renovated with top quality construction materials, home automation and detailed furniture.

It consists of a large living room with an integrated American kitchen, two equipped bedrooms with built-in wardrobes, one of them with an en-suite bathroom.

Highlight its outdoor terrace along with a large private garden with direct access from the street.

In the main entrance we have a porch and a small storage room.

Builder's warranty.

Quality memories:

Comprehensive 100×100 renovation with guarantee of the work of the construction company Peñalver Builder.