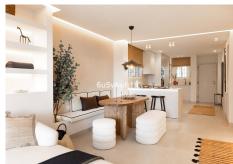

Apartment on the ground floor but elevated with respect to street level, recently renovated with top quality construction materials, home automation and detailed furniture.

It consists of a large living room with an integrated American kitchen, two equipped bedrooms with built-in wardrobes, one of them with an en-suite bathroom.

- -Large format porcelain flooring
- -Lacquered doors from floor to ceiling with magnetic lock, anti-noise rubbers
  - +34 952 939 460 · info@bromleyestatesmarbella.com Urbanizacion El Rosario, CN340, Km 188, Marbella, Malaga 29603

Marbella

- -Lacquered floor-to-ceiling cabinets with LED interiors
- -Built-in shower taps
- -Bosh appliances
- -Bosh washing machine

Porcelain kitchen countertop with sink included

daikin air conditioning

Cortizo aluminum

Laminated safety glass with

Automatic blinds

Application to control lights, blinds, air conditioning, etc. by mobile phone

Waterproofed planters with irrigation and own programming

Security camera

Alarm

Outside goalkeeper

Canapes on beds to store

Indirect perimeter LED lighting in living room, bedrooms and bathrooms

Geberit Sanitary

LG Oled Television

34 952 939 460 · info@bromleyestatesmarbella.com Urbanizacion El Rosario, CN340, Km 188, Marbella, Malaga 29603