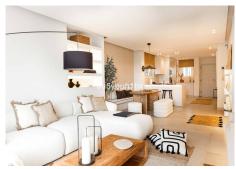

Apartment on the ground floor but elevated with respect to street level, recently renovated with top quality construction materials, home automation and detailed furniture.

It consists of a large living room with an integrated American kitchen, two equipped bedrooms with built-in wardrobes, one of them with an en-suite bathroom.

Highlight its outdoor terrace along with a large private garden with direct access from the street.

In the main entrance we have a porch and a small storage room.

Builder's warranty.

Quality memories:

Comprehensive 100×100 renovation with guarantee of the work of the construction company Peñalver Builder.