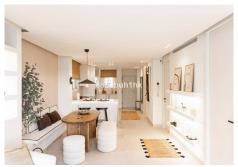

Apartment on the ground floor but elevated with respect to street level, recently renovated with top quality construction materials, home automation and detailed furniture.

It consists of a large living room with an integrated American kitchen, two equipped bedrooms with built-in wardrobes, one of them with an en-suite bathroom.

Highlight its outdoor terrace along with a large private garden with direct access from the street.

In the main entrance we have a porch and a small storage room.

Builder's warranty.

Quality memories:

Comprehensive 100×100 renovation with guarantee of the work of the construction company Peñalver Builder.