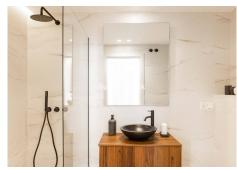

Marbella

- -Lacquered floor-to-ceiling cabinets with LED interiors
- -Built-in shower taps
- -Bosh appliances
- -Bosh washing machine

Porcelain kitchen countertop with sink included

daikin air conditioning