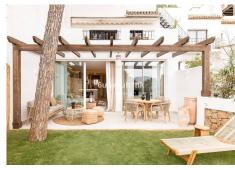

Highlight its outdoor terrace along with a large private garden with direct access from the street.

In the main entrance we have a porch and a small storage room.

Builder's warranty.

Quality memories:

Comprehensive 100×100 renovation with guarantee of the work of the construction company Peñalver Builder.