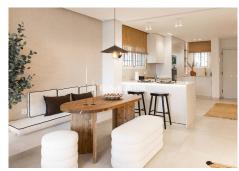

Apartment on the ground floor but elevated with respect to street level, recently renovated with top quality construction materials, home automation and detailed furniture.

It consists of a large living room with an integrated American kitchen, two equipped bedrooms with built-in wardrobes, one of them with an en-suite bathroom.

Highlight its outdoor terrace along with a large private garden with direct access from the street.

In the main entrance we have a porch and a small storage room.

Builder's warranty.

Quality memories:

Comprehensive 100×100 renovation with guarantee of the work of the construction company Peñalver Builder.