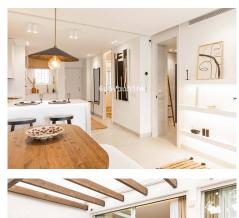

Apartment on the ground floor but elevated with respect to street level, recently renovated with top quality construction materials, home automation and detailed furniture.

It consists of a large living room with an integrated American kitchen, two equipped bedrooms with built-in wardrobes, one of them with an en-suite bathroom.

Highlight its outdoor terrace along with a large private garden with direct access from the street.

In the main entrance we have a porch and a small storage room.

Builder's warranty.

Quality memories:

Comprehensive 100×100 renovation with guarantee of the work of the construction company Peñalver Builder.