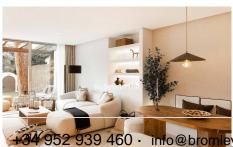

Apartment on the ground floor but elevated with respect to street level, recently renovated with top quality construction materials, home automation and detailed furniture.

It consists of a large living room with an integrated American kitchen, two equipped bedrooms with built-in wardrobes, one of them with an en-suite bathroom.

Highlight its outdoor terrace along with a large private garden with direct access from the street.

In the main entrance we have a porch and a small storage room.

Builder's warranty.

Quality memories:

Comprehensive 100×100 renovation with guarantee of the work of the construction company Peñalver Builder.