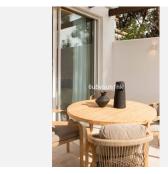

Apartment on the ground floor but elevated with respect to street level, recently renovated with top quality construction materials, home automation and detailed furniture.

It consists of a large living room with an integrated American kitchen, two equipped bedrooms with built-in wardrobes, one of them with an en-suite bathroom.