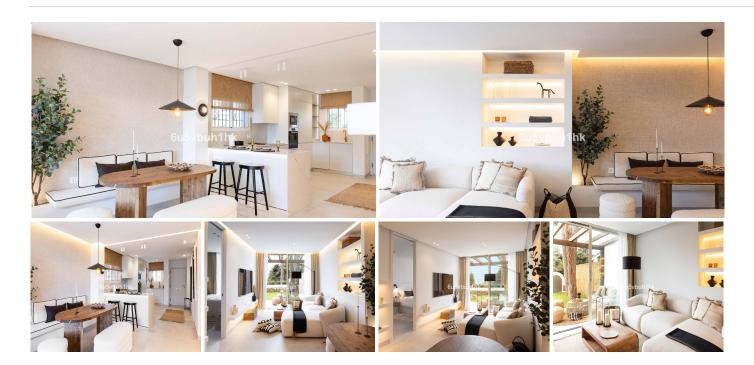

# MIDDLE FLOOR APARTMENT 2 BEDROOMS 2 BATHROOMS IN MARBELLA

Marbella

REF# BEMR4721467 €595,000

| BEDS | BATHS | BUILT  |
|------|-------|--------|
| 2    | 2     | 160 m² |

We present this fantastic property in one of the most sought-after areas of Nueva Andalucía.

Apartment on the ground floor but elevated with respect to street level, recently renovated with top quality construction materials, home automation and detailed furniture.

It consists of a large living room with an integrated American kitchen, two equipped bedrooms with built-in wardrobes, one of them with an en-suite bathroom.

Highlight its outdoor terrace along with a large private garden with direct access from the street.

In the main entrance we have a porch and a small storage room.

Builder's warranty.

Quality memories:

Comprehensive 100×100 renovation with guarantee of the work of the construction company Peñalver Builder.