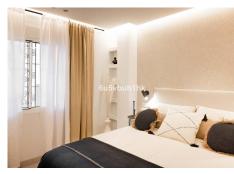

Apartment on the ground floor but elevated with respect to street level, recently renovated with top quality construction materials, home automation and detailed furniture.

It consists of a large living room with an integrated American kitchen, two equipped bedrooms with built-in wardrobes, one of them with an en-suite bathroom.

Alarm

Outside goalkeeper

Canapes on beds to store

Indirect perimeter LED lighting in living room, bedrooms and bathrooms

Geberit Sanitary

LG Oled Television

34 952 939 460 · info@bromleyestatesmarbella.com Urbanizacion El Rosario, CN340, Km 188, Marbella, Malaga 29603