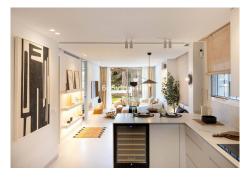

Apartment on the ground floor but elevated with respect to street level, recently renovated with top quality construction materials, home automation and detailed furniture.

It consists of a large living room with an integrated American kitchen, two equipped bedrooms with built-in wardrobes, one of them with an en-suite bathroom.

Highlight its outdoor terrace along with a large private garden with direct access from the street.

In the main entrance we have a porch and a small storage room.

Builder's warranty.

Quality memories:

Comprehensive 100×100 renovation with guarantee of the work of the construction company Peñalver Builder.