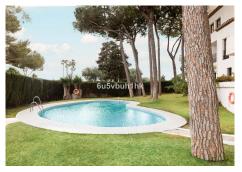

ella, Malaga 29603

Marbella

- -Lacquered floor-to-ceiling cabinets with LED interiors
- -Built-in shower taps
- -Bosh appliances
- -Bosh washing machine

Porcelain kitchen countertop with sink included

daikin air conditioning

Cortizo aluminum

Laminated safety glass with

Automatic blinds

Application to control lights, blinds, air conditioning, etc. by mobile phone

Waterproofed planters with irrigation and own programming

Security camera

Alarm

Outside goalkeeper

Canapes on beds to store

Indirect perimeter LED lighting in living room, bedrooms and bathrooms

Geberit Sanitary

LG Oled Television



















34 952 939 460 · info@bromleyestatesmarbella.com Urbanizacion El Rosario, CN340, Km 188, Marbella, Malaga 29603

Marbella































Marbella