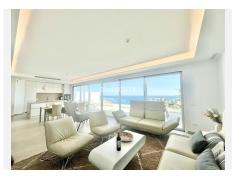

Discover this property with a private elevator and consisting of 3 bedrooms, 2 bathrooms, a large living room with a fully equipped, state-of-the-art open kitchen. The entire room has access to a large terrace with panoramic views of the sea, with a large security window that opens almost completely.

The kitchen, with an impeccable and minimalist design, is equipped with high-quality Siemens appliances.

The bedrooms offer built-in wardrobes and electric blinds. It has a laundry room with storage space.