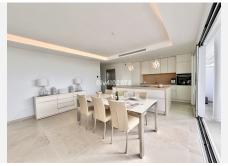

Discover this property with a private elevator and consisting of 3 bedrooms, 2 bathrooms, a large living room with a fully equipped, state-of-the-art open kitchen. The entire room has access to a large terrace with panoramic views of the sea, with a large security window that opens almost completely.

The kitchen, with an impeccable and minimalist design, is equipped with high-quality Siemens appliances.

The bedrooms offer built-in wardrobes and electric blinds. It has a laundry room with storage space.