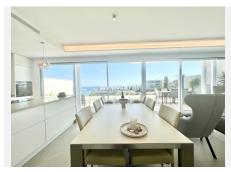

Discover this property with a private elevator and consisting of 3 bedrooms, 2 bathrooms, a large living room with a fully equipped, state-of-the-art open kitchen. The entire room has access to a large terrace with panoramic views of the sea, with a large security window that opens almost completely.