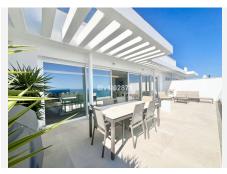

Discover this property with a private elevator and consisting of 3 bedrooms, 2 bathrooms, a large living room with a fully equipped, state-of-the-art open kitchen. The entire room has access to a large terrace with panoramic views of the sea, with a large security window that opens almost completely.

The kitchen, with an impeccable and minimalist design, is equipped with high-quality Siemens appliances.

The bedrooms offer built-in wardrobes and electric blinds. It has a laundry room with storage space.