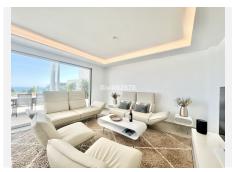

Discover this property with a private elevator and consisting of 3 bedrooms, 2 bathrooms, a large living room with a fully equipped, state-of-the-art open kitchen. The entire room has access to a large terrace with panoramic views of the sea, with a large security window that opens almost completely.

The kitchen, with an impeccable and minimalist design, is equipped with high-quality Siemens appliances.

The bedrooms offer built-in wardrobes and electric blinds. It has a laundry room with storage space.