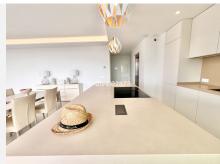

The kitchen, with an impeccable and minimalist design, is equipped with high-quality Siemens appliances.

The bedrooms offer built-in wardrobes and electric blinds. It has a laundry room with storage space.