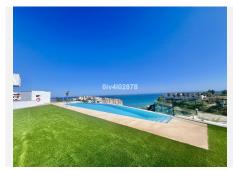

On the upper floor there is a large solarium with a jacuzzi and even more impressive views of the sea and the landscape, with a storage and barbecue area.

The house has a private security system and air conditioning.

The urbanization is safe and quiet, it has 2 swimming pools, gym, sauna, jacuzzi and relaxation room.

The property includes 2 large parking spaces and a storage room.

The beach is located just over 1 kilometer by car, also very close to the Carvajal train station.