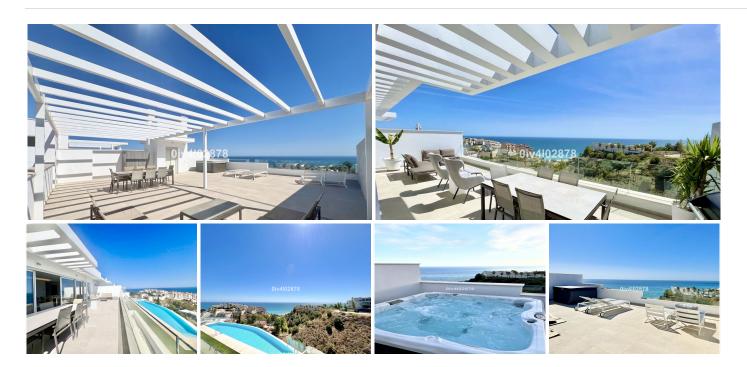

Discover this property with a private elevator and consisting of 3 bedrooms, 2 bathrooms, a large living room with a fully equipped, state-of-the-art open kitchen. The entire room has access to a large terrace with panoramic views of the sea, with a large security window that opens almost completely.

On the upper floor there is a large solarium with a jacuzzi and even more impressive views of the sea and the landscape, with a storage and barbecue area.

The house has a private security system and air conditioning.

The urbanization is safe and quiet, it has 2 swimming pools, gym, sauna, jacuzzi and relaxation room.

The property includes 2 large parking spaces and a storage room.

The beach is located just over 1 kilometer by car, also very close to the Carvajal train station.