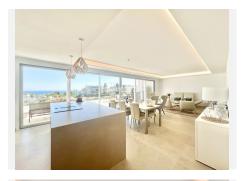

Discover this property with a private elevator and consisting of 3 bedrooms, 2 bathrooms, a large living room with a fully equipped, state-of-the-art open kitchen. The entire room has access to a large terrace with panoramic views of the sea, with a large security window that opens almost completely.

The kitchen, with an impeccable and minimalist design, is equipped with high-quality Siemens appliances.

The bedrooms offer built-in wardrobes and electric blinds. It has a laundry room with storage space.