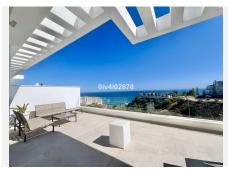

Discover this property with a private elevator and consisting of 3 bedrooms, 2 bathrooms, a large living room with a fully equipped, state-of-the-art open kitchen. The entire room has access to a large terrace with panoramic views of the sea, with a large security window that opens almost completely.

On the upper floor there is a large solarium with a jacuzzi and even more impressive views of the sea and the landscape, with a storage and barbecue area.

The house has a private security system and air conditioning.