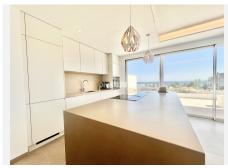

Discover this property with a private elevator and consisting of 3 bedrooms, 2 bathrooms, a large living room with a fully equipped, state-of-the-art open kitchen. The entire room has access to a large terrace with panoramic views of the sea, with a large security window that opens almost completely.

The kitchen, with an impeccable and minimalist design, is equipped with high-quality Siemens appliances.

The bedrooms offer built-in wardrobes and electric blinds. It has a laundry room with storage space.