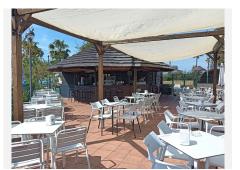

## REF# BEMR4722145 €490,000

| BEDS | BATHS | BUILT  | TERRACE |
|------|-------|--------|---------|
| 2    | 1.5   | 107 m² | 8 m²    |

Apartment with spectacular views in Benalmádena! Located in a modern complex, it is the dream of any lover of the sea and the sun. With panoramic sea views from its terrace and a privileged location close to transport, shops, restaurants and beach bars, it offers the perfect combination of comfort and entertainment. In addition, the private urbanization guarantees security with surveillance cameras and community parking. With beautiful gardens and three swimming pools with sea views, it is a true holiday paradise. The apartment itself has 107 m<sup>2</sup>, a fully equipped kitchen open to a large living room with sea views and direct access to its terrace. It has 2 bedrooms (the main one with an en-suite bathroom) and a guest toilet. An investment with high profitability and an unmatched lifestyle await you here!