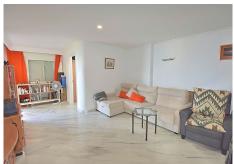

## REF# BEMR4722145 €490,000

| BEDS | BATHS | BUILT  | TERRACE |
|------|-------|--------|---------|
| 2    | 1.5   | 107 m² | 8 m²    |

Apartment with spectacular views in Benalmádena! Located in a modern complex, it is the dream of any lover of the sea and the sun. With panoramic sea views from its terrace and a privileged location close to transport, shops, restaurants and beach bars, it offers the perfect combination of comfort and entertainment. In addition, the private urbanization guarantees security with surveillance cameras and community parking. With beautiful gardens and three swimming pools with sea views, it is a true holiday paradise. The apartment itself has 107 m<sup>2</sup>, a fully equipped kitchen open to a large living room with sea views and direct access to its terrace. It has 2 bedrooms (the main one with an en-suite bathroom) and a guest toilet. An investment with high profitability and an unmatched lifestyle await you here!