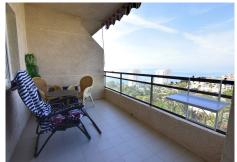

## REF# BEMR4722145 €490,000

| BEDS | BATHS | BUILT  | TERRACE |
|------|-------|--------|---------|
| 2    | 1.5   | 107 m² | 8 m²    |

Apartment with spectacular views in Benalmádena! Located in a modern complex, it is the dream of any lover of the sea and the sun. With panoramic sea views from its terrace and a privileged location close to transport, shops, restaurants and beach bars, it offers the perfect combination of comfort and entertainment. In addition, the private urbanization guarantees security with surveillance cameras and community parking. With beautiful gardens and three swimming pools with sea views, it is a true holiday paradise. The apartment itself has 107 m<sup>2</sup>, a fully equipped kitchen open to a large living room with sea views and direct access to its terrace. It has 2 bedrooms (the main one with an en-suite bathroom) and a guest toilet. An investment with high profitability and an unmatched lifestyle await you here!