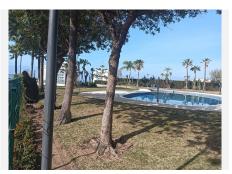

## REF# BEMR4722145 €490,000

| BEDS | BATHS | BUILT  | TERRACE |
|------|-------|--------|---------|
| 2    | 1.5   | 107 m² | 8 m²    |

Apartment with spectacular views in Benalmádena! Located in a modern complex, it is the dream of any lover of the sea and the sun. With panoramic sea views from its terrace and a privileged location close to transport, shops, restaurants and beach bars, it offers the perfect combination of comfort and entertainment. In addition, the private urbanization guarantees security with surveillance cameras and community parking. With beautiful gardens and three swimming pools with sea views, it is a true holiday paradise. The apartment itself has 107 m<sup>2</sup>, a fully equipped kitchen open to a large living room with sea views and direct access to its terrace. It has 2 bedrooms (the main one with an en-suite bathroom) and a guest toilet. An investment with high profitability and an unmatched lifestyle await you here!