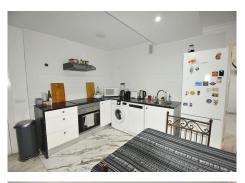

## REF# BEMR4722145 €490,000

| BEDS | BATHS | BUILT  | TERRACE |
|------|-------|--------|---------|
| 2    | 1.5   | 107 m² | 8 m²    |

Apartment with spectacular views in Benalmádena! Located in a modern complex, it is the dream of any lover of the sea and the sun. With panoramic sea views from its terrace and a privileged location close to transport, shops, restaurants and beach bars, it offers the perfect combination of comfort and entertainment. In addition, the private urbanization guarantees security with surveillance cameras and community parking. With beautiful gardens and three swimming pools with sea views, it is a true holiday paradise. The apartment itself has 107 m<sup>2</sup>, a fully equipped kitchen open to a large living room with sea views and direct access to its terrace. It has 2 bedrooms (the main one with an en-suite bathroom) and a guest toilet. An investment with high profitability and an unmatched lifestyle await you here!