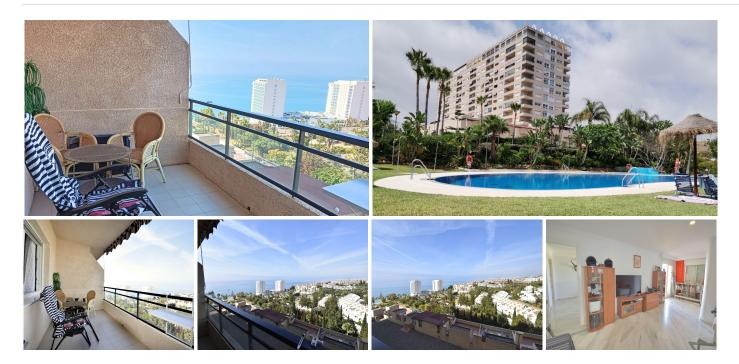

## REF# BEMR4722145 €490,000

| BEDS | BATHS | BUILT  | TERRACE |
|------|-------|--------|---------|
| 2    | 1.5   | 107 m² | 8 m²    |

Apartment with spectacular views in Benalmádena! Located in a modern complex, it is the dream of any lover of the sea and the sun. With panoramic sea views from its terrace and a privileged location close to transport, shops, restaurants and beach bars, it offers the perfect combination of comfort and entertainment. In addition, the private urbanization guarantees security with surveillance cameras and community parking. With beautiful gardens and three swimming pools with sea views, it is a true holiday paradise. The apartment itself has 107 m<sup>2</sup>, a fully equipped kitchen open to a large living room with sea views and direct access to its terrace. It has 2 bedrooms (the main one with an en-suite bathroom) and a guest toilet. An investment with high profitability and an unmatched lifestyle await you here!