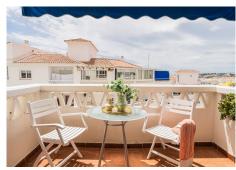

Fantastic 2 bedroom apartment on the 6th floor with nice open views from the terrace!

Perfectly located in the center of La Campana with walking distance to everything; lots of restaurants on your doorstep and a 5 minute drive to the beach.

The apartment consists of 2 bedrooms, 1 bathroom and a large living room with enough space for both dining and lounge. From here you also have access to the terrace were you are looking over the pool area and mountains, you also have partial sea views from the terrace and as well from the living room. The kitchen is fully equipped and has a utility room attached.