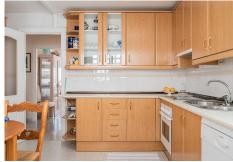

The apartment consists of 2 bedrooms, 1 bathroom and a large living room with enough space for both dining and lounge. From here you also have access to the terrace were you are looking over the pool area and mountains, you also have partial sea views from the terrace and as well from the living room. The kitchen is fully equipped and has a utility room attached.