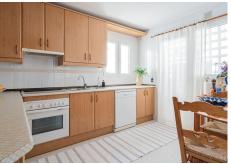

The apartment consists of 2 bedrooms, 1 bathroom and a large living room with enough space for both dining and lounge. From here you also have access to the terrace were you are looking over the pool area and mountains, you also have partial sea views from the terrace and as well from the living room. The kitchen is fully equipped and has a utility room attached.