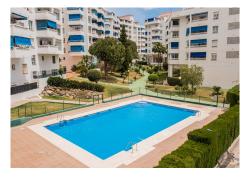

Fantastic 2 bedroom apartment on the 6th floor with nice open views from the terrace!

Perfectly located in the center of La Campana with walking distance to everything; lots of restaurants on your doorstep and a 5 minute drive to the beach.

The apartment consists of 2 bedrooms, 1 bathroom and a large living room with enough space for both dining and lounge. From here you also have access to the terrace were you are looking over the pool area and mountains, you also have partial sea views from the terrace and as well from the living room. The kitchen is fully equipped and has a utility room attached.