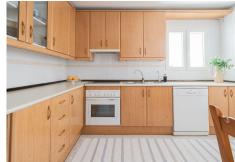

The apartment consists of 2 bedrooms, 1 bathroom and a large living room with enough space for both dining and lounge. From here you also have access to the terrace were you are looking over the pool area and mountains, you also have partial sea views from the terrace and as well from the living room. The kitchen is fully equipped and has a utility room attached.