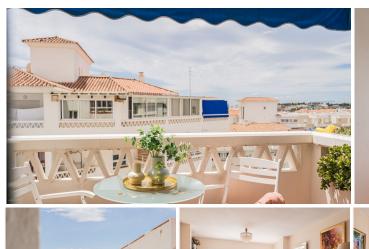

Fantastic 2 bedroom apartment on the 6th floor with nice open views from the terrace!

Perfectly located in the center of La Campana with walking distance to everything; lots of restaurants on your doorstep and a 5 minute drive to the beach.

The apartment consists of 2 bedrooms, 1 bathroom and a large living room with enough space for both dining and lounge. From here you also have access to the terrace were you are looking over the pool area and mountains, you also have partial sea views from the terrace and as well from the living room. The kitchen is fully equipped and has a utility room attached.