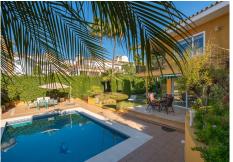

Very well located detached villa in Riviera del Sol with sea views. Walking distance to amenities and bars/restaurants and the beach.

The house comes with a separate guest apartment on the ground floor, and also has an amazing separate "office" space next to the house with its own entry which could also be used for several other purposes.

It was renovated (electra/plumbing/windows/gas pipes/kitchen) in 2000. It is ready to move in, but of course you can decorate it to your own needs and style.

It has 4 bedrooms, 3 bathrooms and a lovely terrace area with sea views. You can enjoy the Mediterranean life from the terraces as well as the huge garden area with swimming pool.