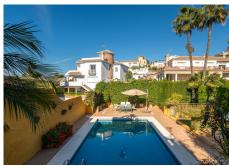

Very well located detached villa in Riviera del Sol with sea views. Walking distance to amenities and bars/restaurants and the beach.

The house comes with a separate guest apartment on the ground floor, and also has an amazing separate "office" space next to the house with its own entry which could also be used for several other purposes.

It was renovated (electra/plumbing/windows/gas pipes/kitchen) in 2000. It is ready to move in, but of course you can decorate it to your own needs and style.

It has 4 bedrooms, 3 bathrooms and a lovely terrace area with sea views. You can enjoy the Mediterranean life from the terraces as well as the huge garden area with swimming pool.

#### **BROMLEY ESTATES**

. Marbella.

Detached Villa, Riviera del Sol, Costa del Sol.

4 Bedrooms, 3 Bathrooms, Built 200 m², Terrace 80 m², Garden/Plot 690 m².

Setting: Commercial Area, Close To Golf, Close To Shops, Close To Sea, Close To Town, Close To

Schools.

Orientation: East, South, West.

Condition: Good. Pool: Private.

Climate Control: Air Conditioning. Views : Sea, Panoramic, Garden, Pool.

Features: Covered Terrace, Near Transport, Private Terrace, WiFi, Guest Apartment, Guest House,