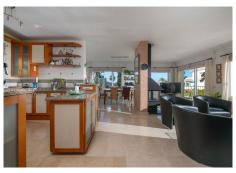

It was renovated (electra/plumbing/windows/gas pipes/kitchen) in 2000. It is ready to move in, but of course you can decorate it to your own needs and style.

It has 4 bedrooms, 3 bathrooms and a lovely terrace area with sea views. You can enjoy the Mediterranean life from the terraces as well as the huge garden area with swimming pool.

Storage Room, Ensuite Bathroom.

Furniture: Part Furnished. Kitchen: Fully Fitted. Garden: Private.

Parking: Garage, Street, Private.

Utilities: Electricity, Drinkable Water, Telephone, Gas.

Category: Holiday Homes, Resale.