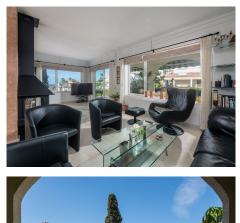

Very well located detached villa in Riviera del Sol with sea views. Walking distance to amenities and bars/restaurants and the beach.

The house comes with a separate guest apartment on the ground floor, and also has an amazing separate "office" space next to the house with its own entry which could also be used for several other purposes.

It was renovated (electra/plumbing/windows/gas pipes/kitchen) in 2000. It is ready to move in, but of course you can decorate it to your own needs and style.

It has 4 bedrooms, 3 bathrooms and a lovely terrace area with sea views. You can enjoy the Mediterranean life from the terraces as well as the huge garden area with swimming pool.