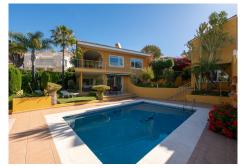

Very well located detached villa in Riviera del Sol with sea views. Walking distance to amenities and bars/restaurants and the beach.

The house comes with a separate guest apartment on the ground floor, and also has an amazing separate "office" space next to the house with its own entry which could also be used for several other purposes.

It was renovated (electra/plumbing/windows/gas pipes/kitchen) in 2000. It is ready to move in, but of course you can decorate it to your own needs and style.

It has 4 bedrooms, 3 bathrooms and a lovely terrace area with sea views. You can enjoy the Mediterranean life from the terraces as well as the huge garden area with swimming pool.