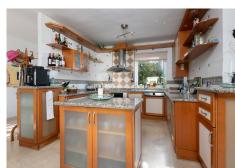

It was renovated (electra/plumbing/windows/gas pipes/kitchen) in 2000. It is ready to move in, but of course you can decorate it to your own needs and style.

It has 4 bedrooms, 3 bathrooms and a lovely terrace area with sea views. You can enjoy the Mediterranean life from the terraces as well as the huge garden area with swimming pool.

Storage Room, Ensuite Bathroom.

Furniture: Part Furnished. Kitchen: Fully Fitted. Garden: Private.

Parking: Garage, Street, Private.

Utilities: Electricity, Drinkable Water, Telephone, Gas.

Category: Holiday Homes, Resale.