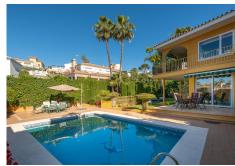

Very well located detached villa in Riviera del Sol with sea views. Walking distance to amenities and bars/restaurants and the beach.

The house comes with a separate guest apartment on the ground floor, and also has an amazing separate "office" space next to the house with its own entry which could also be used for several other purposes.

It was renovated (electra/plumbing/windows/gas pipes/kitchen) in 2000. It is ready to move in, but of course you can decorate it to your own needs and style.

It has 4 bedrooms, 3 bathrooms and a lovely terrace area with sea views. You can enjoy the Mediterranean life from the terraces as well as the huge garden area with swimming pool.