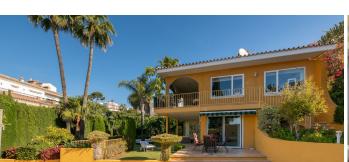

# HOUSE 4 BEDROOMS 3 BATHROOMS IN RIVIERA DEL SOL

Riviera del Sol

REF# BEMR4722529 €945,500

| BEDS | BATHS | BUILT  | PLOT   | TERRACE |
|------|-------|--------|--------|---------|
| 4    | 3     | 319 m² | 690 m² | 80 m²   |

Very well located detached villa in Riviera del Sol with sea views. Walking distance to amenities and bars/restaurants and the beach.

The house comes with a separate guest apartment on the ground floor, and also has an amazing separate "office" space next to the house with its own entry which could also be used for several other purposes.

It was renovated (electra/plumbing/windows/gas pipes/kitchen) in 2000. It is ready to move in, but of course you can decorate it to your own needs and style.

It has 4 bedrooms, 3 bathrooms and a lovely terrace area with sea views. You can enjoy the Mediterranean life from the terraces as well as the huge garden area with swimming pool.