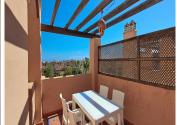

By entering the main level you find the south facing living/ dining area leading out to one of the four terraces, a modern & well equipped brand new kitchen, two bedrooms sharing the renovated modern shower room and as well a guest toilet.

The main bedroom and its en suite bathroom are on the upper floor, where there is another spacious terrace including a summer kitchen/ barbeque area.

The property is sold with two garage spaces and a storage room.