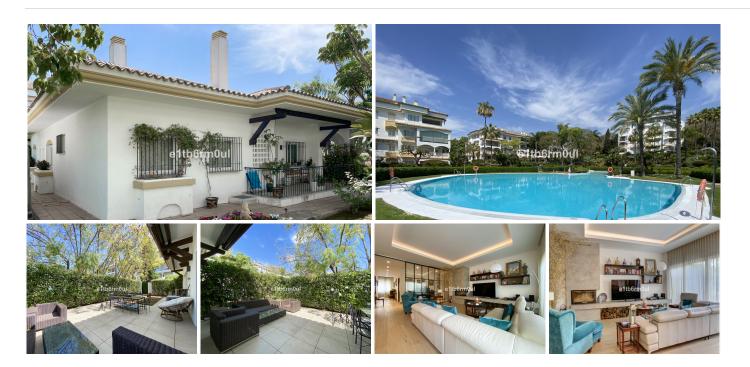

This stunning luxury villa is located in the prestigious area of Marbella Golden Mile, in Marbella, Malaga. With 4 bedrooms and 5 bathrooms, this spacious property offers a comfortable and luxurious living space. The villa has a built area of 533m², with an additional terrace of 157m², providing ample space for outdoor relaxation and entertainment. The plot size is also 533m², ensuring privacy and tranquility.

The villa boasts a communal pool, perfect for enjoying a refreshing swim on warm summer days. The private garden adds to the charm of the property, providing a serene and picturesque setting. For added convenience, there is a private garage for secure parking.

This luxurious villa is classified as a new build, ensuring that it is in excellent condition. The property features a range of amenities, including air conditioning, a fireplace, and internet access via Wi-Fi. The covered terrace offers a comfortable space to relax and enjoy the garden view. Additionally, there is a tennis/paddle court for sports enthusiasts.

#### **BROMLEY ESTATES**

Marbella

The location of this villa is ideal, as it is close to children's playgrounds, the sea/beach, shops, and schools. It is also conveniently located near the town and port, providing easy access to a variety of amenities and entertainment options. Whether you are looking for a permanent residence or a holiday home, this luxury villa in Marbella Golden Mile offers the perfect combination of comfort, style, and convenience.