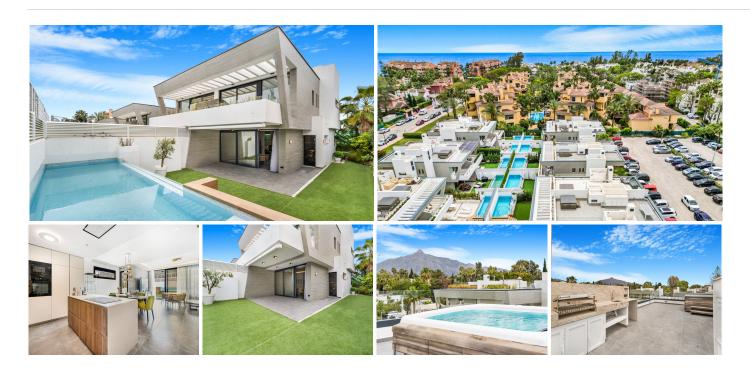

## SEMI-DETACHED HOUSE 5 BEDROOMS 3.5 BATHROOMS IN PUERTO BANÚS

Puerto Banús

REF# BEMR4723288 €2,400,000

| BEDS | BATHS | BUILT  | PLOT   |
|------|-------|--------|--------|
| 5    | 3.5   | 378 m² | 450 m² |

Spectacular four-bedroom semi-detached villa in Puerto Banus, just 300m to the beach and all amenities. This stunning property on the entrance level has an open plan living and dining area; fully fitted open plan kitchen; a guest toilet; and sliding doors leading the private garden and heated swimming pool. The first floor has the master suite with a walk in closet and private terrace; and two guest bedrooms with a shared bathroom. The next level leads to a large solarium with BBQ area, jacuzzi and boasts beautiful mountain views. The lower level has a guest bedroom; a guest bathroom; kitchenette; living room; and access to a double private garage with space for two cars. Other features include hot and cold air conditioning, underfloor heating throughout, alarm system and an elevator connecting all levels.