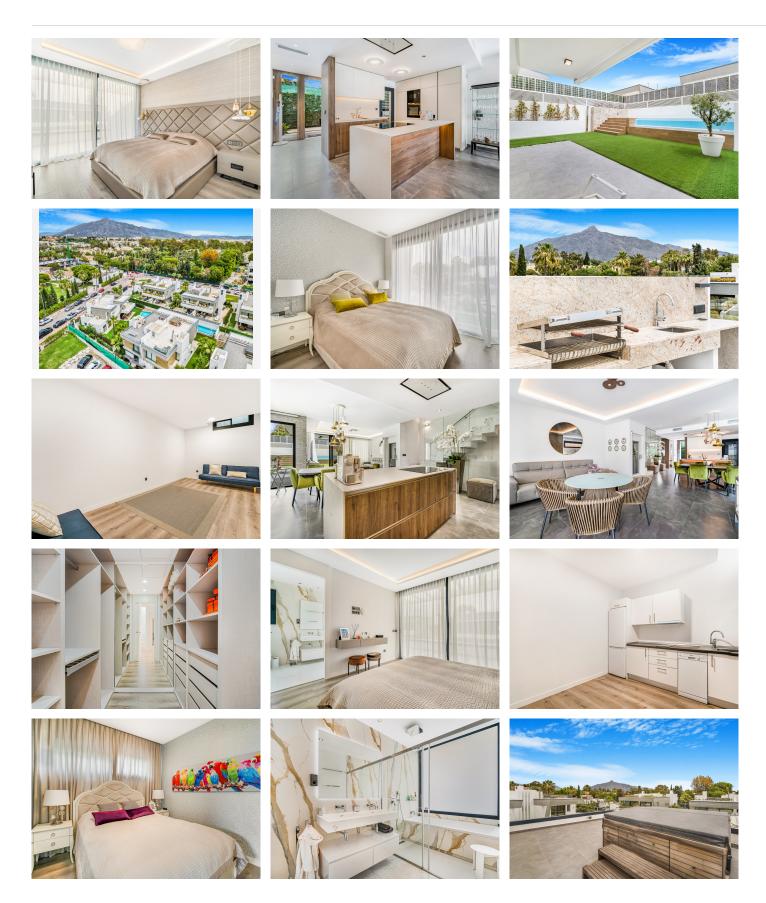

## SEMI-DETACHED HOUSE 5 BEDROOMS 3.5 BATHROOMS IN PUERTO BANÚS

Puerto Banús

REF# BEMR4723288 €2,400,000

| BEDS | BATHS | BUILT  | PLOT   |
|------|-------|--------|--------|
| 5    | 3.5   | 378 m² | 450 m² |

Spectacular four-bedroom semi-detached villa in Puerto Banus, just 300m to the beach and all amenities. This stunning property on the entrance level has an open plan living and dining area; fully fitted open plan kitchen; a guest toilet; and sliding doors leading the private garden and heated swimming pool. The first floor has the master suite with a walk in closet and private terrace; and two guest bedrooms with a shared bathroom. The next level leads to a large solarium with BBQ area, jacuzzi and boasts beautiful mountain views. The lower level has a guest bedroom; a guest bathroom; kitchenette; living room; and access to a double private garage with space for two cars. Other features include hot and cold air conditioning, underfloor heating throughout, alarm system and an elevator connecting all levels.