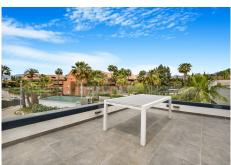

Spectacular four-bedroom semi-detached villa in Puerto Banus, just 300m to the beach and all amenities. This stunning property on the entrance level has an open plan living and dining area; fully fitted open plan kitchen; a guest toilet; and sliding doors leading the private garden and heated swimming pool. The first floor has the master suite with a walk in closet and private terrace; and two guest bedrooms with a shared bathroom. The next level leads to a large solarium with BBQ area, jacuzzi and boasts beautiful mountain views. The lower level has a guest bedroom; a guest bathroom; kitchenette; living room; and access to a double private garage with space for two cars. Other features include hot and cold air conditioning, underfloor heating throughout, alarm system and an elevator connecting all levels.