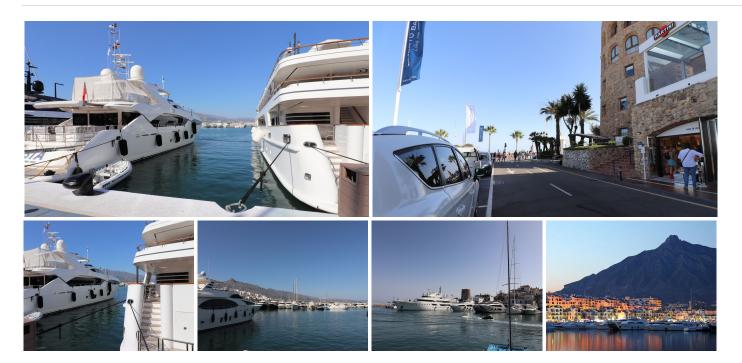

## REF# BEMR4723702 €1,800,000

BEDS

BATHS

BUILT

m²

This chic and well-protected marina is one of the best-known in Spain, and in providing berths up to 50m, attracts th world's formost yachts. 380V electricity, satellite TV and telephone connections are available on all berths over 15m.

This is a 50 Metre X 8 Metre mooring is directly on the tower side of Puerto Banus Marina laid out over 15 hectares of sheltered water for vessels up to 50 m in length

Full of Luxury brand shopping and Restaurants

This chic and well-protected marina is one of the best-known in Spain