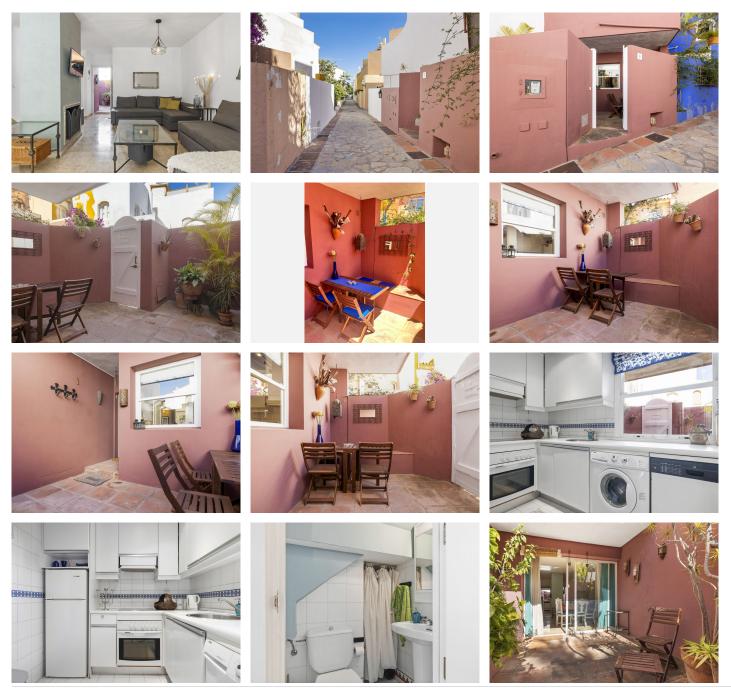

This three storey townhouse with 88 m2 inside plus 38 m2 of terraces has two en suite bedrooms is perfect for either vacations or full time living. There are five separate outdoor areas with private terraces to the front and rear of the house, a spacious roof terrace and also private terraces off both of the first floor bedrooms. The house benefits from many original features including stylish wooden door and window fittings, feature fire places, marble and terracotta tiling and high ceilings. The original bathrooms maintain the traditional character of this Andalucian style property and are in full working order. The kitchen is fully operational and could be modernised to suit the personal taste of the buyer.