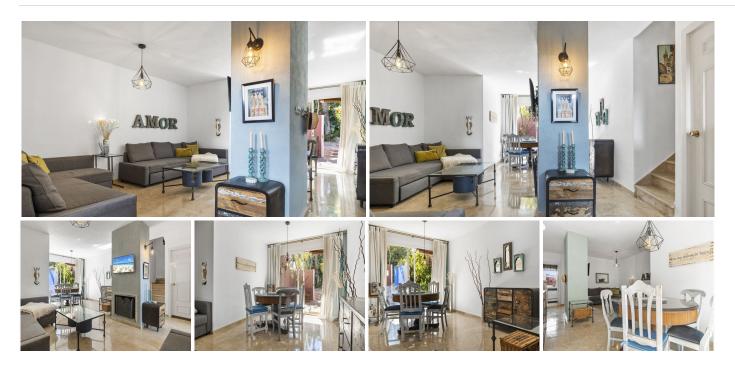

This three storey townhouse with 88 m2 inside plus 38 m2 of terraces has two en suite bedrooms is perfect for either vacations or full time living. There are five separate outdoor areas with private terraces to the front and rear of the house, a spacious roof terrace and also private terraces off both of the first floor bedrooms. The house benefits from many original features including stylish wooden door and window fittings, feature fire places, marble and terracotta tiling and high ceilings. The original bathrooms maintain the traditional character of this Andalucian style property and are in full working order. The kitchen is fully operational and could be modernised to suit the personal taste of the buyer.