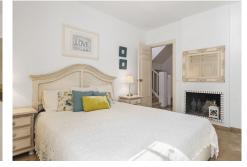

This three storey townhouse with 88 m2 inside plus 38 m2 of terraces has two en suite bedrooms is perfect for either vacations or full time living. There are five separate outdoor areas with private terraces to the front and rear of the house, a spacious roof terrace and also private terraces off both of the first floor bedrooms. The house benefits from many original features including stylish wooden door and window fittings, feature fire places, marble and terracotta tiling and high ceilings. The original bathrooms maintain the traditional character of this Andalucian style property and are in full working order. The kitchen is fully operational and could be modernised to suit the personal taste of the buyer.