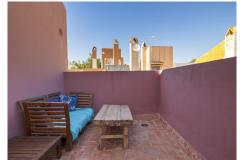

This three storey townhouse with 88 m2 inside plus 38 m2 of terraces has two en suite bedrooms is perfect for either vacations or full time living. There are five separate outdoor areas with private terraces to the front and rear of the house, a spacious roof terrace and also private terraces off both of the first floor bedrooms. The house benefits from many original features including stylish wooden door and window fittings, feature fire places, marble and terracotta tiling and high ceilings. The original bathrooms maintain the traditional character of this Andalucian style property and are in full working order. The kitchen is fully operational and could be modernised to suit the personal taste of the buyer.