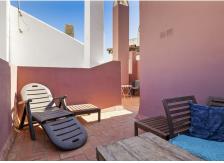

This three storey townhouse with 88 m2 inside plus 38 m2 of terraces has two en suite bedrooms is perfect for either vacations or full time living. There are five separate outdoor areas with private terraces to the front and rear of the house, a spacious roof terrace and also private terraces off both of the first floor bedrooms. The house benefits from many original features including stylish wooden door and window fittings, feature fire places, marble and terracotta tiling and high ceilings. The original bathrooms maintain the traditional character of this Andalucian style property and are in full working order. The kitchen is fully operational and could be modernised to suit the personal taste of the buyer.