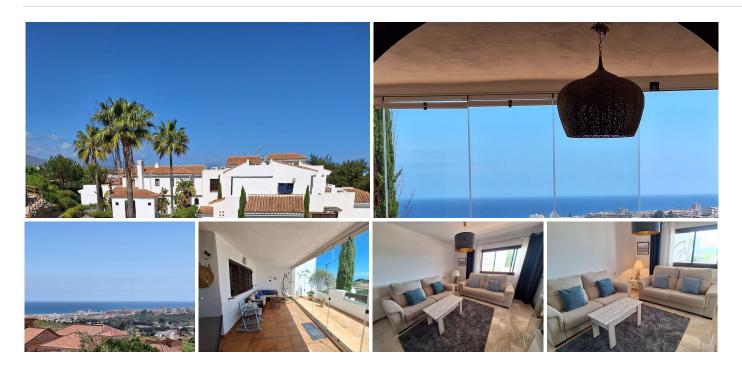

# MIDDLE FLOOR APARTMENT 1 BEDROOM 2 BATHROOMS IN DOÑA JULIA

Doña Julia

REF# BEMR4723990 €299,000

| BEDS | BATHS | BUILT | TERRACE |
|------|-------|-------|---------|
| 1    | 2     | 90 m² | 32 m²   |

This perfect holiday investment rental property is a 1 bedroom to make 2 doble bedrooms out of it, sleep 6 people or 7!

The huge terrace is 2 separate areas and can made the second bedroom very easily with a thin wall ans an extra thick curtain to the window from the living room.

This urbanisation with incredible sea views is only 3 minutes drive to the beach of Casares Costa and net to Doña Julia golf. The new contruction of a 5-6 star Hilto hotel one of the most luxurious Hiltons "Conrad" is being built just next to this urbanisation which finnishes in 2025 and will raise the value of those apartments most probably. There are not too many apartments that makes the urbanisation more private and with only 2 floors it looks very beautiful and idillic with this size.

You will find the kitchen at your left side when you enter into the spacious, luminous living room with sea views already from the dining table and to the enormous terrace with it s chil out area in the left corner and the glass certains who make it the warmest place in the winter from that covered terrace with the best sea

#### **BROMLEY ESTATES**

Marbella

views and south orientation.

Walking into a small corridor on the right on your left side you will have the doble bedroom en suite with a complete nice bathroom and with sea views from your bed. The second bathroom is in that small corridor on the right side of the living room and has a shower instead of a bathtube.