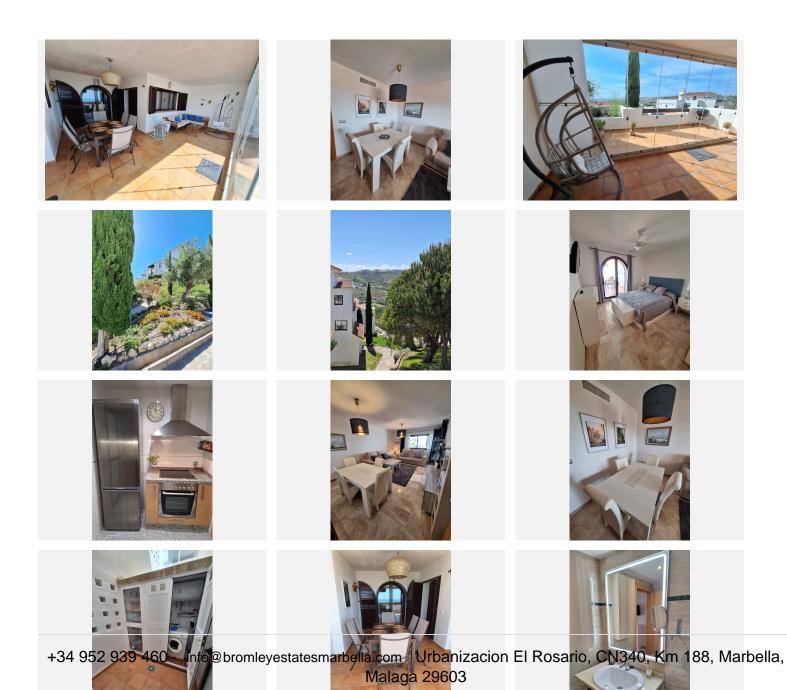

You will find the kitchen at your left side when you enter into the spacious, luminous living room with sea views already from the dining table and to the enormous terrace with it s chil out area in the left corner and the glass certains who make it the warmest place in the winter from that covered terrace with the best sea

#### **BROMLEY ESTATES**

Marbella

views and south orientation.

Walking into a small corridor on the right on your left side you will have the doble bedroom en suite with a complete nice bathroom and with sea views from your bed. The second bathroom is in that small corridor on the right side of the living room and has a shower instead of a bathtube.