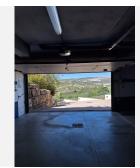

The two parking spacse are underground and there you also have a storage room.

You can drive in 10 minutes to Puerto Duquesa and in 15 minutes to Estepona. To The airport of Malaga you would need more than an hour, depending on which highway you drive it could be in 1 hourand to the eGibraltar airport you would need only 40 minutes drive