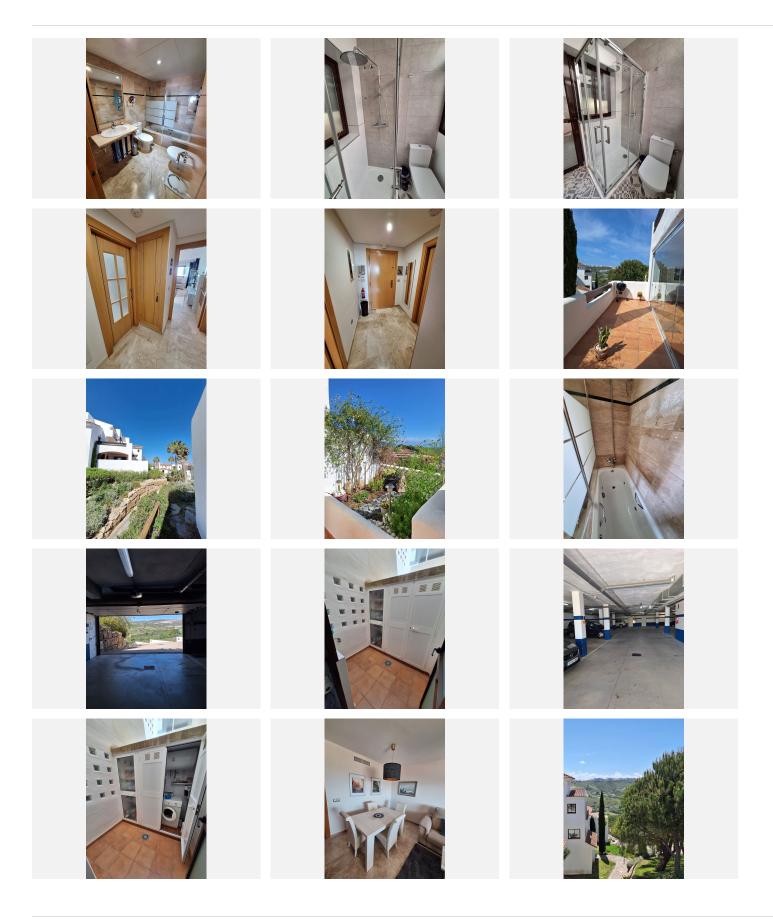

#### **BROMLEY ESTATES**

Marbella

views and south orientation.

Walking into a small corridor on the right on your left side you will have the doble bedroom en suite with a complete nice bathroom and with sea views from your bed. The second bathroom is in that small corridor on the right side of the living room and has a shower instead of a bathtube.

The two parking spacse are underground and there you also have a storage room.

You can drive in 10 minutes to Puerto Duquesa and in 15 minutes to Estepona. To The airport of Malaga you would need more than an hour, depending on which highway you drive it could be in 1 hourand to the eGibraltar airport you would need only 40 minutes drive