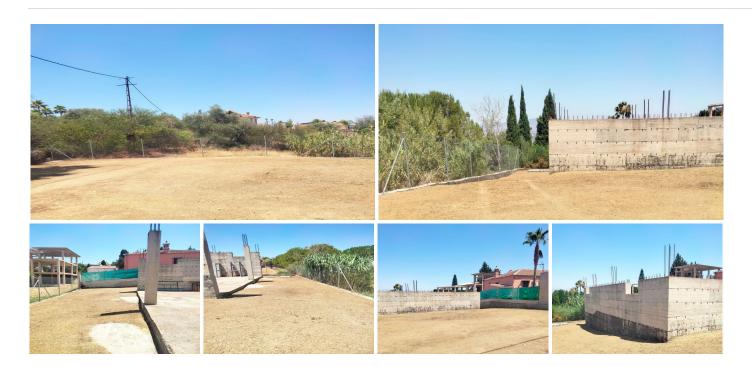

## RESIDENTIAL PLOT BEDROOMS BATHROOMS IN ALHAURIN EL GRANDE

Alhaurin el Grande

REF# BEMR4724710 €250,000

BEDS BATHS BUILT PLOT m<sup>2</sup> 803 m<sup>2</sup>

Beautiful urban plot in one of the most prestigious urbanisations on the outskirts of Alhaurín el Grande! This 803m² plot offers a blank canvas to turn your ideas into reality.

Located in the exclusive La Chichara urbanisation, the fenced residential plot comes with an approved building project and a paid construction licence, allowing you to start building your home immediately once the licence is reinstated.