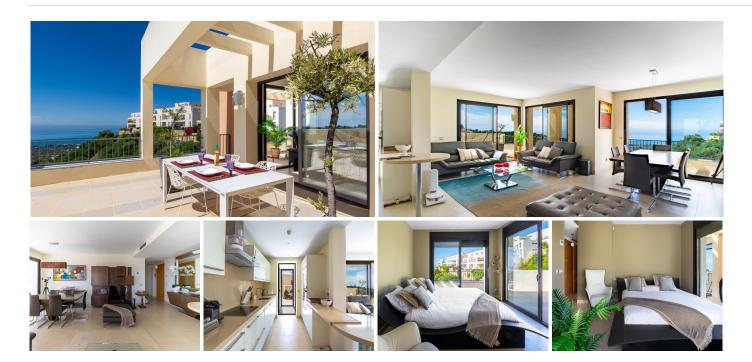

## PENTHOUSE 3 BEDROOMS 2.5 BATHROOMS IN ALTOS DE LOS MONTEROS

Altos de los Monteros

REF# BEMR4724869 €875,000

| BEDS | BATHS | BUILT  | TERRACE |
|------|-------|--------|---------|
| 3    | 2.5   | 138 m² | 101 m²  |

## **BROMLEY ESTATES**

Marbella

The various apartment buildings have been designed to sit comfortable on the natural incline of the hills of Los Altos de los Monteros, ensuring that all of the homes benefit from space, privacy and of course views! None is more privileged than this incredible 3 bedroom penthouse which gives space and light in abundance.

Driving up the hillside from the beaches of Marbella East, the views start to soothe the senses and prepare us for a tranquility like no other. Entering the resort through the 24 hour manned security gate, the driveway leads to the underground secure parking where there are no less than 2 designated parking places and a large storeroom for the Marbella Penthouse. Travel up from here in a lift that arrives on the landing right outside the front door to this property. On entering this home the views are the unmistakeable initial experience which are key to this type of property. Blue skies, panoramic open views to the Mediterranean and a huge wrap around terrace define the type of lifestyle that awaits you.