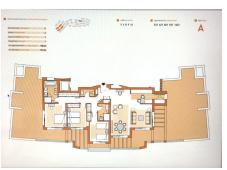

## PENTHOUSE 3 BEDROOMS 2.5 BATHROOMS IN ALTOS DE LOS MONTEROS

Altos de los Monteros

REF# BEMR4724869 €875,000

| BEDS | BATHS | BUILT  | TERRACE |
|------|-------|--------|---------|
| 3    | 2.5   | 138 m² | 101 m²  |

## **BROMLEY ESTATES**

Marbella

The various apartment buildings have been designed to sit comfortable on the natural incline of the hills of Los Altos de los Monteros, ensuring that all of the homes benefit from space, privacy and of course views! None is more privileged than this incredible 3 bedroom penthouse which gives space and light in abundance.