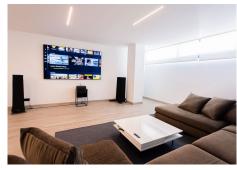

This spacious new built villa comprises a basement, ground floor, first floor, solarium and covered terraces. The design is modern, bright and luminous with floor to ceiling glass windows maximizing the light and creating a seamless effect between indoor and outdoor spaces.