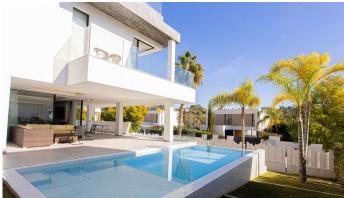

This spacious new built villa comprises a basement, ground floor, first floor, solarium and covered terraces. The design is modern, bright and luminous with floor to ceiling glass windows maximizing the light and creating a seamless effect between indoor and outdoor spaces.