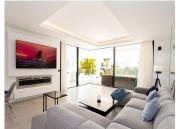

The lounge includes a fireplace, fully fitted kitchen and equipped with high-end appliances as are the fittings in the bathrooms.

The first floor offers underfloor heating, 3 bedrooms with bathroom en-suite.