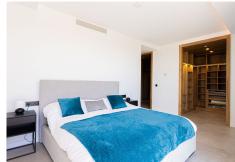

The lounge includes a fireplace, fully fitted kitchen and equipped with high-end appliances as are the fittings in the bathrooms.

The first floor offers underfloor heating, 3 bedrooms with bathroom en-suite.