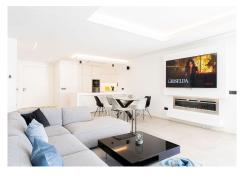

This spacious new built villa comprises a basement, ground floor, first floor, solarium and covered terraces. The design is modern, bright and luminous with floor to ceiling glass windows maximizing the light and creating a seamless effect between indoor and outdoor spaces.

The lounge includes a fireplace, fully fitted kitchen and equipped with high-end appliances as are the fittings in the bathrooms.

The first floor offers underfloor heating, 3 bedrooms with bathroom en-suite.