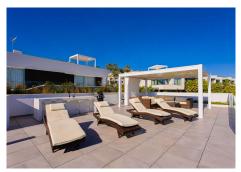

This spacious new built villa comprises a basement, ground floor, first floor, solarium and covered terraces. The design is modern, bright and luminous with floor to ceiling glass windows maximizing the light and creating a seamless effect between indoor and outdoor spaces.

## **BROMLEY ESTATES**

Marbella

The villa complies with all the latest energy sustainability techniques and of high-quality construction and interior design. Include home automation systems to control not only energy but also the security systems. Also included are hot/cold air conditioning, CCTV, video entry system, and pre-installation for a lift. In the garden, there is an automatic irrigation system and pre-installation of decorative lighting.