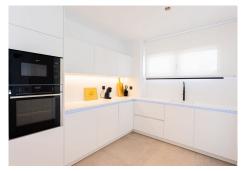

The lounge includes a fireplace, fully fitted kitchen and equipped with high-end appliances as are the fittings in the bathrooms.

The first floor offers underfloor heating, 3 bedrooms with bathroom en-suite.