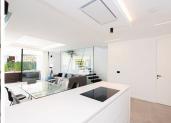

The lounge includes a fireplace, fully fitted kitchen and equipped with high-end appliances as are the fittings in the bathrooms.

The first floor offers underfloor heating, 3 bedrooms with bathroom en-suite.