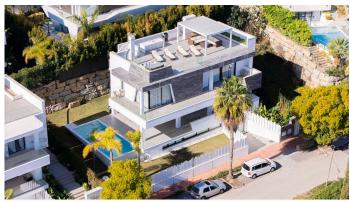

## HOUSE 4 BEDROOMS 4 BATHROOMS IN MARBELLA

Marbella

REF# BEMR4724944 €1,795,000

| BEDS | BATHS | BUILT  | PLOT   | TERRACE |
|------|-------|--------|--------|---------|
| 4    | 4     | 499 m² | 580 m² | 131 m²  |

This spacious new built villa comprises a basement, ground floor, first floor, solarium and covered terraces. The design is modern, bright and luminous with floor to ceiling glass windows maximizing the light and creating a seamless effect between indoor and outdoor spaces.