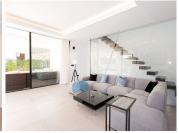

This spacious new built villa comprises a basement, ground floor, first floor, solarium and covered terraces. The design is modern, bright and luminous with floor to ceiling glass windows maximizing the light and creating a seamless effect between indoor and outdoor spaces.

The lounge includes a fireplace, fully fitted kitchen and equipped with high-end appliances as are the fittings in the bathrooms.

The first floor offers underfloor heating, 3 bedrooms with bathroom en-suite.