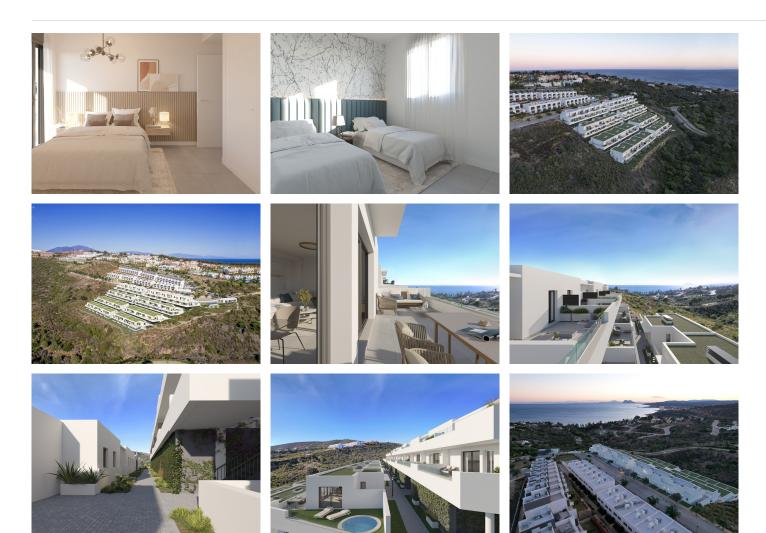

New Development: Prices from €474,000 to €474,000. .

2, 3 and 4 bedroom townhouses with sea views. The organization of the residential is focused on the people who live there. That is why we have created safe and friendly common areas that invite to activities. Surrounded by beautiful Mediterranean gardens with access to the natural environment with walking areas and rest areas, with a large swimming pool, community lounge, spa and gym to enjoy alone or in the company of family and friends. All homes include their own garage space for maximum comfort. It also has an extra space with storage rooms. Blue View Heights is designed to meet the needs of today's families. Thinking about satisfying the diverse living needs, these townhouses offers 2, 3 and 4 bedrooms arranged in four rows facing the sea. You will be able to choose from several models with spacious terraces, garden and southwest orientation.