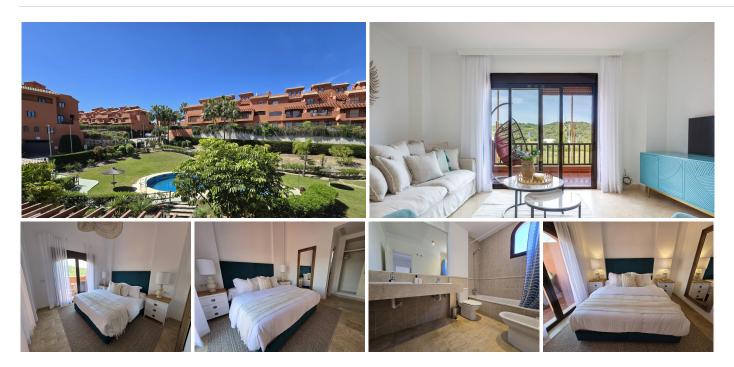

This large duplex penthouse has over 150m2 of internal living space which is distributed over 2 levels.

On the main level you have an impressive entrance hallway which opens up onto a large living and dining area that provides access to the lower level terrace with views to the sea and mountains.

You have a separate kitchen with two large bedrooms, bathroom and utility area, you also have a large terrace looking over the swimming pool that can be accessed from the kitchen and second bedroom. This is large enough for a dining table and sun beds.

## BROMLEY ESTATES Marbella.

On the upper level you have a large master bedroom with its own ensuite bathroom and a private roof top Jacuzzi that also has access to a large terrace with sea views.

The apartment comes with its own private underground parking space and store room.

The urbanisation boasts tropical communal gardens and a large communal swimming pool.

Ideally located within walking distance to the beach and all of the local amenities this wonderfully appointed apartment has everything you could wish for in both permanent and holiday living.