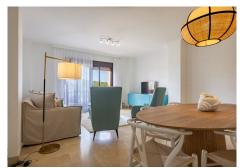

This large duplex penthouse has over 150m2 of internal living space which is distributed over 2 levels.

On the main level you have an impressive entrance hallway which opens up onto a large living and dining area that provides access to the lower level terrace with views to the sea and mountains.

You have a separate kitchen with two large bedrooms, bathroom and utility area, you also have a large terrace looking over the swimming pool that can be accessed from the kitchen and second bedroom. This is large enough for a dining table and sun beds.