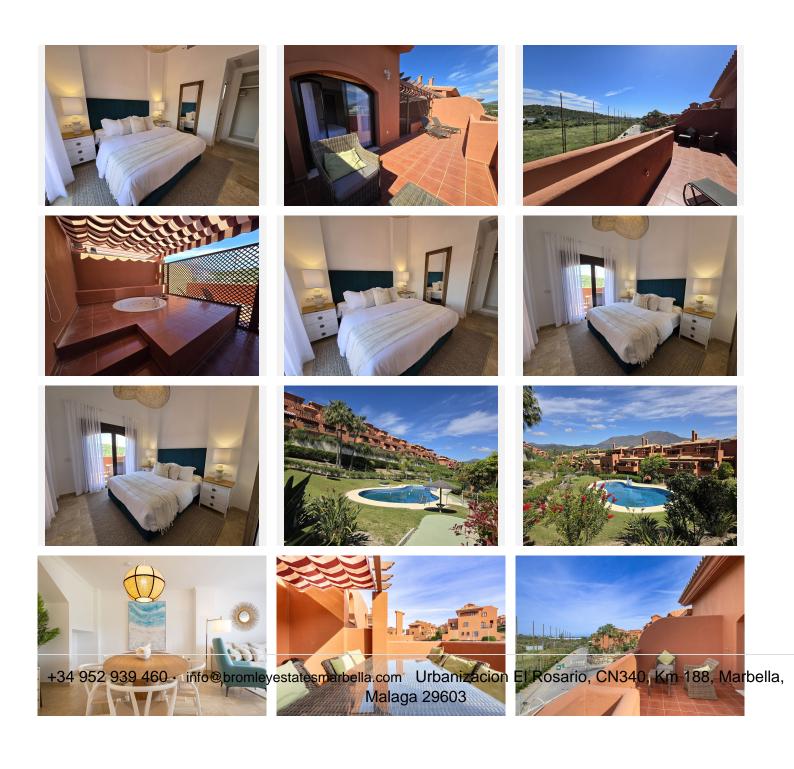

This large duplex penthouse has over 150m2 of internal living space which is distributed over 2 levels.

On the main level you have an impressive entrance hallway which opens up onto a large living and dining area that provides access to the lower level terrace with views to the sea and mountains.

You have a separate kitchen with two large bedrooms, bathroom and utility area, you also have a large terrace looking over the swimming pool that can be accessed from the kitchen and second bedroom. This is large enough for a dining table and sun beds.

## BROMLEY ESTATES Marbella.

On the upper level you have a large master bedroom with its own ensuite bathroom and a private roof top Jacuzzi that also has access to a large terrace with sea views.

The apartment comes with its own private underground parking space and store room.

The urbanisation boasts tropical communal gardens and a large communal swimming pool.

Ideally located within walking distance to the beach and all of the local amenities this wonderfully appointed apartment has everything you could wish for in both permanent and holiday living.