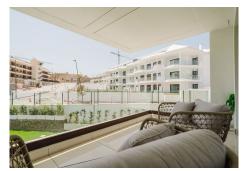

#### Property Features:

- Living Room: A spacious living room perfect for relaxation and entertaining
- Bedrooms: 2 spacious bedrooms
- Bathrooms: 2 modern bathrooms, including one en suite, both with underfloor heating
- Kitchen: A fully equipped kitchen with modern appliances
- Terrace: A large west-facing terrace allowing for beautiful afternoon and evening light
- Climate Control: Central air conditioning for heating and cooling
- Parking: 2 parking spaces are included