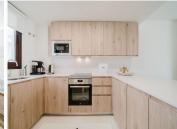

#### Property Features:

- Living Room: A spacious living room perfect for relaxation and entertaining
- Bedrooms: 2 spacious bedrooms
- Bathrooms: 2 modern bathrooms, including one en suite, both with underfloor heating
- Kitchen: A fully equipped kitchen with modern appliances
- Terrace: A large west-facing terrace allowing for beautiful afternoon and evening light
- Climate Control: Central air conditioning for heating and cooling
- Parking: 2 parking spaces are included