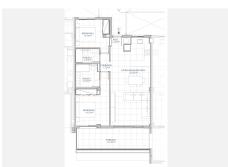

# MIDDLE FLOOR APARTMENT 2 BEDROOMS 2 BATHROOMS IN FUENGIROLA

Fuengirola

REF# BEMR4725763 €469,000

| BEDS | BATHS | BUILT | TERRACE |
|------|-------|-------|---------|
| 2    | 2     | 80 m² | 19 m²   |

#### Property Features:

- Living Room: A spacious living room perfect for relaxation and entertaining
- Bedrooms: 2 spacious bedrooms
- Bathrooms: 2 modern bathrooms, including one en suite, both with underfloor heating
- Kitchen: A fully equipped kitchen with modern appliances
- Terrace: A large west-facing terrace allowing for beautiful afternoon and evening light
- Climate Control: Central air conditioning for heating and cooling
- Parking: 2 parking spaces are included