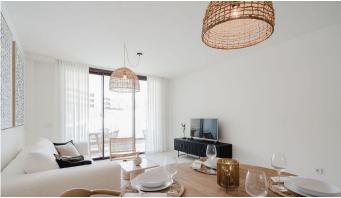

#### Property Features:

- Living Room: A spacious living room perfect for relaxation and entertaining
- Bedrooms: 2 spacious bedrooms
- Bathrooms: 2 modern bathrooms, including one en suite, both with underfloor heating
- Kitchen: A fully equipped kitchen with modern appliances
- Terrace: A large west-facing terrace allowing for beautiful afternoon and evening light
- Climate Control: Central air conditioning for heating and cooling
- Parking: 2 parking spaces are included