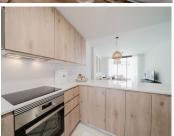

#### Property Features:

- Living Room: A spacious living room perfect for relaxation and entertaining
- Bedrooms: 2 spacious bedrooms
- Bathrooms: 2 modern bathrooms, including one en suite, both with underfloor heating
- Kitchen: A fully equipped kitchen with modern appliances
- Terrace: A large west-facing terrace allowing for beautiful afternoon and evening light
- Climate Control: Central air conditioning for heating and cooling
- Parking: 2 parking spaces are included