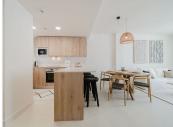

#### Property Features:

- Living Room: A spacious living room perfect for relaxation and entertaining
- Bedrooms: 2 spacious bedrooms
- Bathrooms: 2 modern bathrooms, including one en suite, both with underfloor heating
- Kitchen: A fully equipped kitchen with modern appliances
- Terrace: A large west-facing terrace allowing for beautiful afternoon and evening light
- Climate Control: Central air conditioning for heating and cooling
- Parking: 2 parking spaces are included