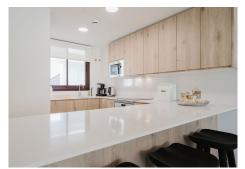

#### Property Features:

- Living Room: A spacious living room perfect for relaxation and entertaining
- Bedrooms: 2 spacious bedrooms
- Bathrooms: 2 modern bathrooms, including one en suite, both with underfloor heating
- Kitchen: A fully equipped kitchen with modern appliances
- Terrace: A large west-facing terrace allowing for beautiful afternoon and evening light
- Climate Control: Central air conditioning for heating and cooling
- Parking: 2 parking spaces are included