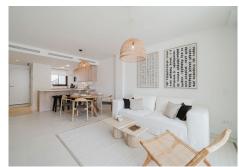

#### Property Features:

- Living Room: A spacious living room perfect for relaxation and entertaining
- Bedrooms: 2 spacious bedrooms
- Bathrooms: 2 modern bathrooms, including one en suite, both with underfloor heating
- Kitchen: A fully equipped kitchen with modern appliances
- Terrace: A large west-facing terrace allowing for beautiful afternoon and evening light
- Climate Control: Central air conditioning for heating and cooling
- Parking: 2 parking spaces are included