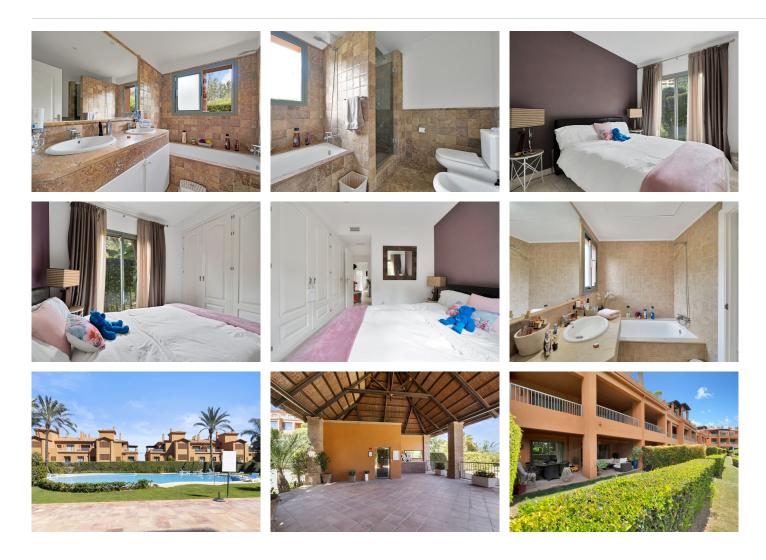

## Benahavis

REF# BEMR4726060 €409,000

| BEDS | BATHS | BUILT  | TERRACE |
|------|-------|--------|---------|
| 2    | 2     | 112 m² | 31 m²   |

Unique Corner unit in Benatalaya.

Enjoy amazing golf course views from this spacious and bright ground floor corner unit

Nestled within the prestigious Benatalaya Urbanization this stunning two bedroom two bathroom ground floor apartment offers all types of amenities within the complex such as swimming pools, spa, extensive gardens & gym. Not to mention 24h security service within this gated complex.