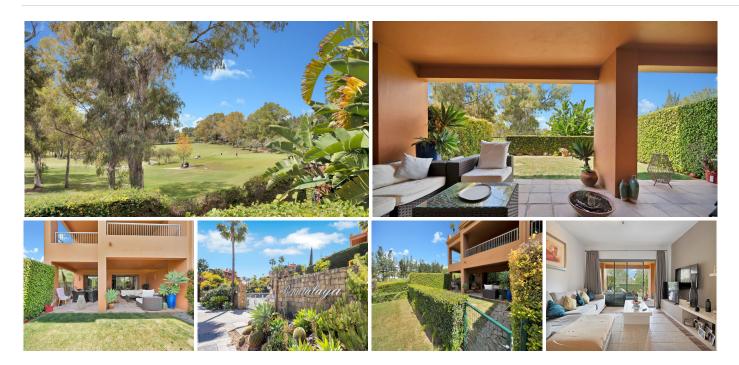

## Benahavis

REF# BEMR4726060 €409,000

| BEDS | BATHS | BUILT  | TERRACE |
|------|-------|--------|---------|
| 2    | 2     | 112 m² | 31 m²   |

Unique Corner unit in Benatalaya.

Enjoy amazing golf course views from this spacious and bright ground floor corner unit

Nestled within the prestigious Benatalaya Urbanization this stunning two bedroom two bathroom ground floor apartment offers all types of amenities within the complex such as swimming pools, spa, extensive gardens & gym. Not to mention 24h security service within this gated complex.

This Apartment is south west facing and boasts of both morning and afternoon sun, being a corner unit the property over looks the Atalaya Golf Course and has stunning views and natural light providing a sense of tranquility and openness.

Benatalaya is located a stone throw away from one of the most prestigious Schools in the area Atalaya International School & amenities such as Supermarkets and Restaurants. Location is key as it is conveniently located a few minutes away from Benahavis Village but also a couple of minutes away from the A7 making access to both Marbella and Estepona very easy.