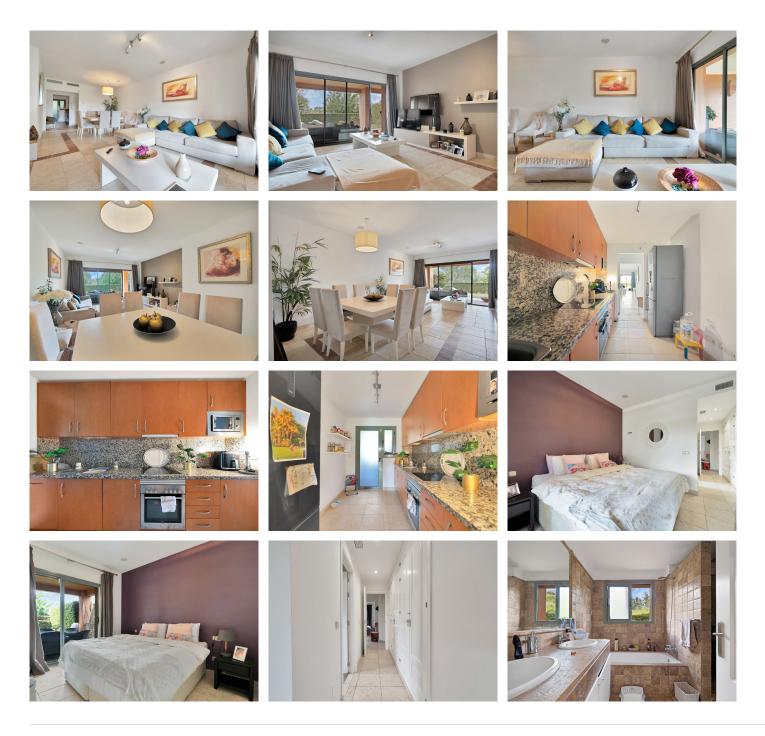

## Benahavis

REF# BEMR4726060 €409,000

| BEDS | BATHS | BUILT  | TERRACE |
|------|-------|--------|---------|
| 2    | 2     | 112 m² | 31 m²   |

Unique Corner unit in Benatalaya.

Enjoy amazing golf course views from this spacious and bright ground floor corner unit

Nestled within the prestigious Benatalaya Urbanization this stunning two bedroom two bathroom ground floor apartment offers all types of amenities within the complex such as swimming pools, spa, extensive gardens & gym. Not to mention 24h security service within this gated complex.