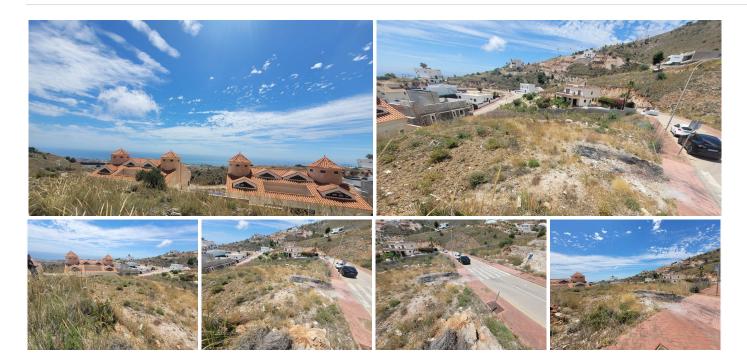

## REF# BEMR4726075 €262,000

| BEDS | BATHS | BUILT | PLOT   |
|------|-------|-------|--------|
|      |       | m²    | 545 m² |

Build the house of your dreams in Santangelo! This 545 square meter plot of land is a unique opportunity to create a truly special residence. With an authorized buildable area of ??150 m2, you will have enough space to design and build a personalized luxury villa that adapts to your specific tastes and needs. Furthermore, its strategic location in Benalmádena will allow you to enjoy all the modern comforts at your fingertips, while living in a quiet and peaceful environment surrounded by natural beauty.

The location of this land is unbeatable. It enjoys a SOUTH orientation that guarantees a large amount of sunlight and impressive panoramic views of the Mediterranean Sea that extend along the entire coast of Benalmádena. These views are truly exceptional and unobstructed, allowing you to enjoy spectacular sunsets.

In addition, access to the highway is quick and easy, giving you the convenience of easily moving along the entire coast. In a few minutes by car, you will have access to all the necessary services, such as supermarkets shops, restaurants, hospitals and high-quality educational centers. This land is on an urban 134 952 939 460 into@bromieyestatesmarbella.com Urbanizacion El Rosario, CN340, Km 188, Warbella, Malaga 29603

road and has water, electricity, sewage, public lighting and sidewalks. It is ideal for building a single-family residence (chalet) with up to three buildable floors. Don't miss the opportunity to build the house of your dreams in this privileged location in Santangelo!