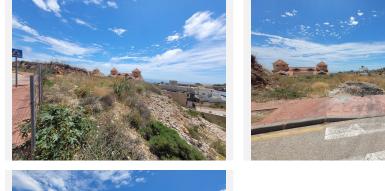

## REF# BEMR4726075 €262,000

| BEDS | BATHS | BUILT | PLOT   |
|------|-------|-------|--------|
|      |       | m²    | 545 m² |

Build the house of your dreams in Santangelo! This 545 square meter plot of land is a unique opportunity to create a truly special residence. With an authorized buildable area of ??150 m2, you will have enough space to design and build a personalized luxury villa that adapts to your specific tastes and needs. Furthermore, its strategic location in Benalmádena will allow you to enjoy all the modern comforts at your fingertips, while living in a quiet and peaceful environment surrounded by natural beauty.

The location of this land is unbeatable. It enjoys a SOUTH orientation that guarantees a large amount of sunlight and impressive panoramic views of the Mediterranean Sea that extend along the entire coast of Benalmádena. These views are truly exceptional and unobstructed, allowing you to enjoy spectacular sunsets.

In addition, access to the highway is quick and easy, giving you the convenience of easily moving along the entire coast. In a few minutes by car, you will have access to all the necessary services, such as supermarkets shops, restaurants, hospitals and high-quality educational centers. This land is on an urban 134 952 939 460 into@bromieyestatesmarbella.com Urbanizacion El Rosario, CN340, Km 188, Warbella, Malaga 29603

road and has water, electricity, sewage, public lighting and sidewalks. It is ideal for building a single-family residence (chalet) with up to three buildable floors. Don't miss the opportunity to build the house of your dreams in this privileged location in Santangelo!