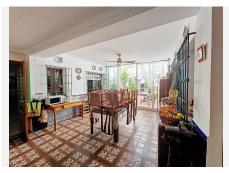

The house is accessed from the street, upon opening the door you go up the stairs and arrive to the very large and bright living room. All rooms are exterior in this house, so there is a lot of natural light. On this first floor you have all the rooms, half of them are on one side, and the other half on the other side of the kitchen, making this the middle of the distribution. From the ample sized kitchen, you go out on a beautiful open patio where you can easily enjoy breakfast, lunch and dinner all year round if you wish. From this patio, there are stairs leading up to the rooftop open terrace, very large, with a separate 12m2 laundry room.