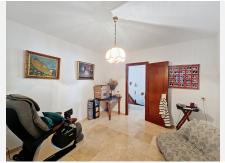

The house is accessed from the street, upon opening the door you go up the stairs and arrive to the very large and bright living room. All rooms are exterior in this house, so there is a lot of natural light. On this first floor you have all the rooms, half of them are on one side, and the other half on the other side of the kitchen, making this the middle of the distribution. From the ample sized kitchen, you go out on a beautiful open patio where you can easily enjoy breakfast, lunch and dinner all year round if you wish. From this patio, there are stairs leading up to the rooftop open terrace, very large, with a separate 12m2 laundry room.