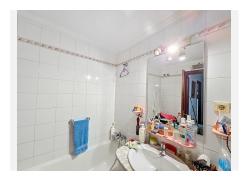

The house is accessed from the street, upon opening the door you go up the stairs and arrive to the very large and bright living room. All rooms are exterior in this house, so there is a lot of natural light. On this first floor you have all the rooms, half of them are on one side, and the other half on the other side of the kitchen, making this the middle of the distribution. From the ample sized kitchen, you go out on a beautiful open patio where you can easily enjoy breakfast, lunch and dinner all year round if you wish. From this patio, there are stairs leading up to the rooftop open terrace, very large, with a separate 12m2 laundry room.