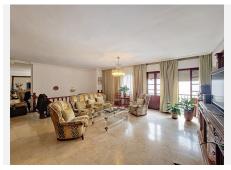

The house is accessed from the street, upon opening the door you go up the stairs and arrive to the very large and bright living room. All rooms are exterior in this house, so there is a lot of natural light. On this first floor you have all the rooms, half of them are on one side, and the other half on the other side of the kitchen, making this the middle of the distribution. From the ample sized kitchen, you go out on a beautiful open patio where you can easily enjoy breakfast, lunch and dinner all year round if you wish. From this patio, there are stairs leading up to the rooftop open terrace, very large, with a separate 12m2 laundry room.