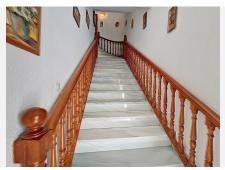

The house is accessed from the street, upon opening the door you go up the stairs and arrive to the very large and bright living room. All rooms are exterior in this house, so there is a lot of natural light. On this first floor you have all the rooms, half of them are on one side, and the other half on the other side of the kitchen, making this the middle of the distribution. From the ample sized kitchen, you go out on a beautiful open patio where you can easily enjoy breakfast, lunch and dinner all year round if you wish. From this patio, there are stairs leading up to the rooftop open terrace, very large, with a separate 12m2 laundry room.