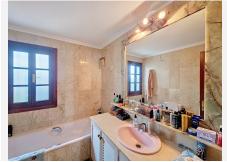

The house is accessed from the street, upon opening the door you go up the stairs and arrive to the very large and bright living room. All rooms are exterior in this house, so there is a lot of natural light. On this first floor you have all the rooms, half of them are on one side, and the other half on the other side of the kitchen, making this the middle of the distribution. From the ample sized kitchen, you go out on a beautiful open patio where you can easily enjoy breakfast, lunch and dinner all year round if you wish. From this patio, there are stairs leading up to the rooftop open terrace, very large, with a separate 12m2 laundry room.