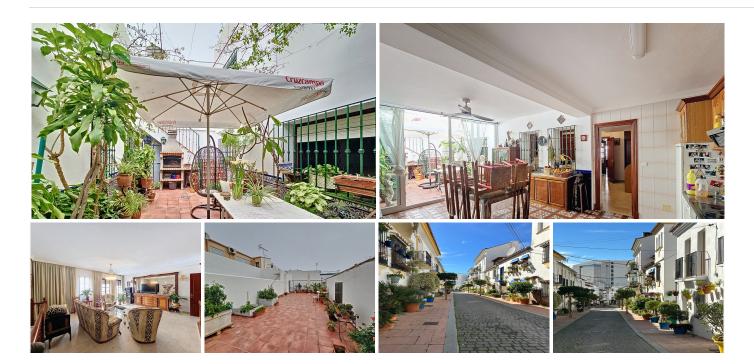

The house is accessed from the street, upon opening the door you go up the stairs and arrive to the very large and bright living room. All rooms are exterior in this house, so there is a lot of natural light. On this first floor you have all the rooms, half of them are on one side, and the other half on the other side of the kitchen, making this the middle of the distribution. From the ample sized kitchen, you go out on a beautiful open patio where you can easily enjoy breakfast, lunch and dinner all year round if you wish. From this patio, there are stairs leading up to the rooftop open terrace, very large, with a separate 12m2 laundry room.