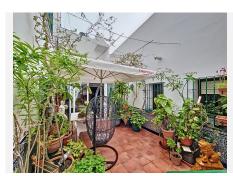

The house is accessed from the street, upon opening the door you go up the stairs and arrive to the very large and bright living room. All rooms are exterior in this house, so there is a lot of natural light. On this first floor you have all the rooms, half of them are on one side, and the other half on the other side of the kitchen, making this the middle of the distribution. From the ample sized kitchen, you go out on a beautiful open patio where you can easily enjoy breakfast, lunch and dinner all year round if you wish. From this patio, there are stairs leading up to the rooftop open terrace, very large, with a separate 12m2 laundry room.