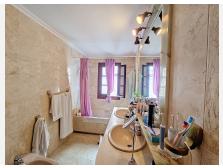

The house is accessed from the street, upon opening the door you go up the stairs and arrive to the very large and bright living room. All rooms are exterior in this house, so there is a lot of natural light. On this first floor you have all the rooms, half of them are on one side, and the other half on the other side of the kitchen, making this the middle of the distribution. From the ample sized kitchen, you go out on a beautiful open patio where you can easily enjoy breakfast, lunch and dinner all year round if you wish. From this patio, there are stairs leading up to the rooftop open terrace, very large, with a separate 12m2 laundry room.