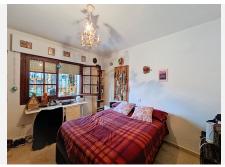

The house is accessed from the street, upon opening the door you go up the stairs and arrive to the very large and bright living room. All rooms are exterior in this house, so there is a lot of natural light. On this first floor you have all the rooms, half of them are on one side, and the other half on the other side of the kitchen, making this the middle of the distribution. From the ample sized kitchen, you go out on a beautiful open patio where you can easily enjoy breakfast, lunch and dinner all year round if you wish. From this patio, there are stairs leading up to the rooftop open terrace, very large, with a separate 12m2 laundry room.