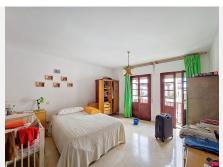

The house is accessed from the street, upon opening the door you go up the stairs and arrive to the very large and bright living room. All rooms are exterior in this house, so there is a lot of natural light. On this first floor you have all the rooms, half of them are on one side, and the other half on the other side of the kitchen, making this the middle of the distribution. From the ample sized kitchen, you go out on a beautiful open patio where you can easily enjoy breakfast, lunch and dinner all year round if you wish. From this patio, there are stairs leading up to the rooftop open terrace, very large, with a separate 12m2 laundry room.