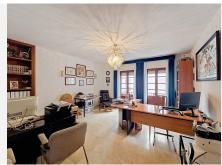

The house is accessed from the street, upon opening the door you go up the stairs and arrive to the very large and bright living room. All rooms are exterior in this house, so there is a lot of natural light. On this first floor you have all the rooms, half of them are on one side, and the other half on the other side of the kitchen, making this the middle of the distribution. From the ample sized kitchen, you go out on a beautiful open patio where you can easily enjoy breakfast, lunch and dinner all year round if you wish. From this patio, there are stairs leading up to the rooftop open terrace, very large, with a separate 12m2 laundry room.