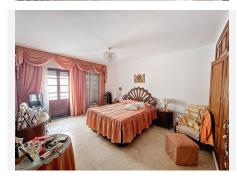

The house is accessed from the street, upon opening the door you go up the stairs and arrive to the very large and bright living room. All rooms are exterior in this house, so there is a lot of natural light. On this first floor you have all the rooms, half of them are on one side, and the other half on the other side of the kitchen, making this the middle of the distribution. From the ample sized kitchen, you go out on a beautiful open patio where you can easily enjoy breakfast, lunch and dinner all year round if you wish. From this patio, there are stairs leading up to the rooftop open terrace, very large, with a separate 12m2 laundry room.