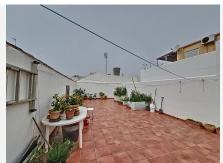

The house is accessed from the street, upon opening the door you go up the stairs and arrive to the very large and bright living room. All rooms are exterior in this house, so there is a lot of natural light. On this first floor you have all the rooms, half of them are on one side, and the other half on the other side of the kitchen, making this the middle of the distribution. From the ample sized kitchen, you go out on a beautiful open patio where you can easily enjoy breakfast, lunch and dinner all year round if you wish. From this patio, there are stairs leading up to the rooftop open terrace, very large, with a separate 12m2 laundry room.