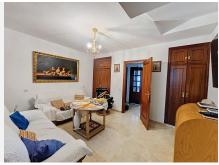

The house is accessed from the street, upon opening the door you go up the stairs and arrive to the very large and bright living room. All rooms are exterior in this house, so there is a lot of natural light. On this first floor you have all the rooms, half of them are on one side, and the other half on the other side of the kitchen, making this the middle of the distribution. From the ample sized kitchen, you go out on a beautiful open patio where you can easily enjoy breakfast, lunch and dinner all year round if you wish. From this patio, there are stairs leading up to the rooftop open terrace, very large, with a separate 12m2 laundry room.