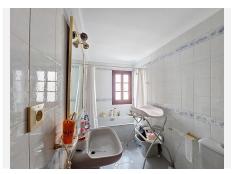

The house is accessed from the street, upon opening the door you go up the stairs and arrive to the very large and bright living room. All rooms are exterior in this house, so there is a lot of natural light. On this first floor you have all the rooms, half of them are on one side, and the other half on the other side of the kitchen, making this the middle of the distribution. From the ample sized kitchen, you go out on a beautiful open patio where you can easily enjoy breakfast, lunch and dinner all year round if you wish. From this patio, there are stairs leading up to the rooftop open terrace, very large, with a separate 12m2 laundry room.