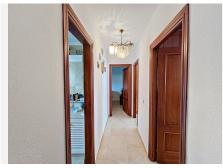

The house is accessed from the street, upon opening the door you go up the stairs and arrive to the very large and bright living room. All rooms are exterior in this house, so there is a lot of natural light. On this first floor you have all the rooms, half of them are on one side, and the other half on the other side of the kitchen, making this the middle of the distribution. From the ample sized kitchen, you go out on a beautiful open patio where you can easily enjoy breakfast, lunch and dinner all year round if you wish. From this patio, there are stairs leading up to the rooftop open terrace, very large, with a separate 12m2 laundry room.