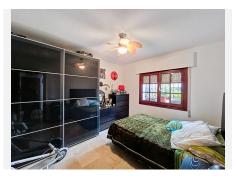

The house is accessed from the street, upon opening the door you go up the stairs and arrive to the very large and bright living room. All rooms are exterior in this house, so there is a lot of natural light. On this first floor you have all the rooms, half of them are on one side, and the other half on the other side of the kitchen, making this the middle of the distribution. From the ample sized kitchen, you go out on a beautiful open patio where you can easily enjoy breakfast, lunch and dinner all year round if you wish. From this patio, there are stairs leading up to the rooftop open terrace, very large, with a separate 12m2 laundry room.