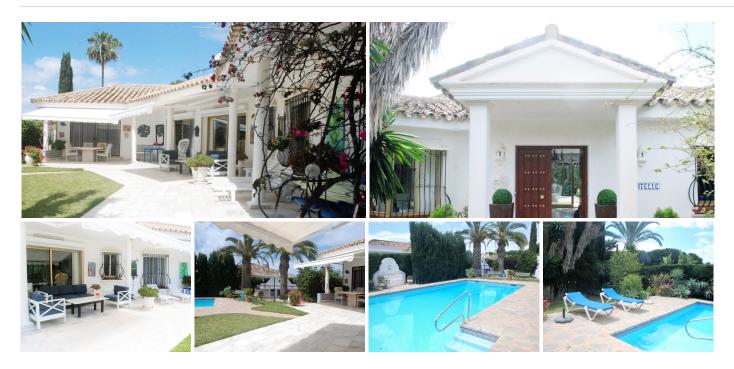

## HOUSE 5 BEDROOMS 3.5 BATHROOMS IN LAS CHAPAS

• Las Chapas

REF# BEMR4726147 €1,650,000

| BEDS | BATHS | BUILT  | PLOT    | TERRACE |
|------|-------|--------|---------|---------|
| 5    | 3.5   | 352 m² | 1300 m² | 100 m²  |

This superb Andalusian style house is located in one of the best urbanizations of Marbella, in a natural and quiet environment, in Hacienda Las Chapas, known for its security and high quality villas acquired by international owners, a stone's throw from the beach and several golf courses and only 45 minutes from Málaga airport. This luxury house is built on one level and includes 5 bedrooms and 3 bathrooms, one of the bedrooms having a completely independent entrance that can be used as a studio. The entrance gives you direct access to a spacious living-dining room illuminated by large bay windows with electric shutters opening onto the terrace and its barbecue area, the garden planted with fruit trees such as fig, pomelo, lemon, almond trees, etc. exceptional swimming pool of 8 m/4 m. The modern kitchen is fully equipped and opens onto a charming patio which also serves the independent studio. The en-suite master bedroom is equipped with a large dressing room and also overlooks the garden. The other 3 bedrooms and their bathrooms are located opposite the master suite, which provides greater privacy. All rooms are equipped with an independent air conditioner. Additional features: Recently installed solar panels, 24-hour security, indoor and outdoor alarm system, suitable for disabled people, garage for 2 cars plus large secure parking, completely unobstructed landscaped garden.