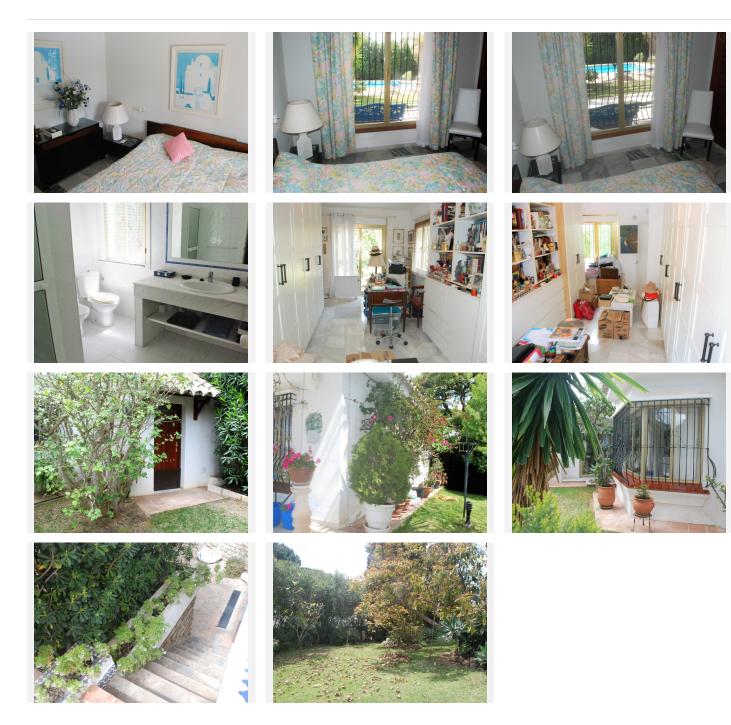

This superb Andalusian style house is located in one of the best urbanizations of Marbella, in a natural and quiet environment, in Hacienda Las Chapas, known for its security and high quality villas acquired by international owners, a stone's throw from the beach and several golf courses and only 45 minutes from Málaga airport. This luxury house is built on one level and includes 5 bedrooms and 3 bathrooms, one of the bedrooms having a completely independent entrance that can be used as a studio. The entrance gives you direct access to a spacious living-dining room illuminated by large bay windows with electric shutters opening onto the terrace and its barbecue area, the garden planted with fruit trees such as fig, pomelo, lemon, almond trees, etc. exceptional swimming pool of 8 m/4 m. The modern kitchen is fully equipped and opens onto a charming patio which also serves the independent studio. The en-suite master bedroom is equipped with a large dressing room and also overlooks the garden. The other 3 bedrooms and their bathrooms are located opposite the master suite, which provides greater privacy. All rooms are equipped with an independent air conditioner. Additional features: Recently installed solar panels, 24-hour security, indoor and outdoor alarm system, suitable for disabled people, garage for 2 cars plus large secure parking, completely unobstructed landscaped garden.