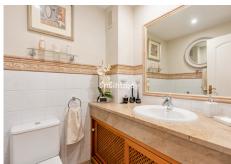

## BROMLEY ESTATES Marbella

The fully fitted kitchen boasts black marble worktops beside a separate laundry service room. A guest bathroom offers another shower over bath, and a seperate toilet. The home includes marble floors, bathroom underfloor heating, blackout roller shutters, an alarm system, and two garage spaces located near the lift.