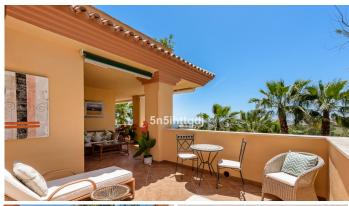

This gorgeous apartment in the peaceful green urbanisation of Cumbres del Rodeo offers a quiet, picturesque lifestyle overlooking the sea and mountains.

The highlight of the residence is the beautiful, spacious southwest-facing terrace that boasts spectacular views in a completely private environment, complemented by an electric retractable sunshade. It offers three distinct spaces perfect for al fresco dining and an undercover sitting area, with the western corner offering the ideal sunbathing spot with stunning views.

The entry foyer leads to a spacious lounge and dining area that opens to the main terrace, perfect for Mediterranean outdoor living. Three well-appointed bedrooms offer fitted wardrobes, with the main housing an en-suite with double vanity, shower over bath and opening onto the solarium and its vistas. The second bedroom opens to the covered terrace, while the third smaller bedroom offers a private green outlook.