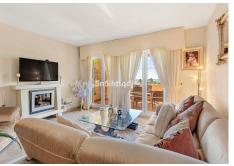

The entry foyer leads to a spacious lounge and dining area that opens to the main terrace, perfect for Mediterranean outdoor living. Three well-appointed bedrooms offer fitted wardrobes, with the main housing an en-suite with double vanity, shower over bath and opening onto the solarium and its vistas. The second bedroom opens to the covered terrace, while the third smaller bedroom offers a private green outlook.