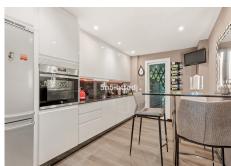

## BROMLEY ESTATES Marbella

The fully fitted kitchen boasts black marble worktops beside a separate laundry service room. A guest bathroom offers another shower over bath, and a seperate toilet. The home includes marble floors, bathroom underfloor heating, blackout roller shutters, an alarm system, and two garage spaces located near the lift.