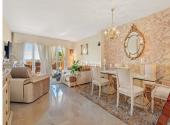

The entry foyer leads to a spacious lounge and dining area that opens to the main terrace, perfect for Mediterranean outdoor living. Three well-appointed bedrooms offer fitted wardrobes, with the main housing an en-suite with double vanity, shower over bath and opening onto the solarium and its vistas. The second bedroom opens to the covered terrace, while the third smaller bedroom offers a private green outlook.