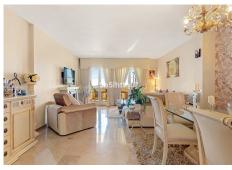

The entry foyer leads to a spacious lounge and dining area that opens to the main terrace, perfect for Mediterranean outdoor living. Three well-appointed bedrooms offer fitted wardrobes, with the main housing an en-suite with double vanity, shower over bath and opening onto the solarium and its vistas. The second bedroom opens to the covered terrace, while the third smaller bedroom offers a private green outlook.