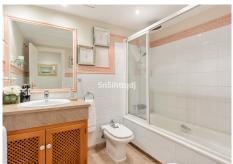

## BROMLEY ESTATES Marbella

The fully fitted kitchen boasts black marble worktops beside a separate laundry service room. A guest bathroom offers another shower over bath, and a seperate toilet. The home includes marble floors, bathroom underfloor heating, blackout roller shutters, an alarm system, and two garage spaces located near the lift.