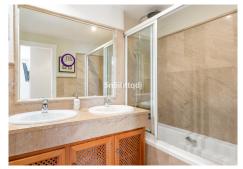

The entry foyer leads to a spacious lounge and dining area that opens to the main terrace, perfect for Mediterranean outdoor living. Three well-appointed bedrooms offer fitted wardrobes, with the main housing an en-suite with double vanity, shower over bath and opening onto the solarium and its vistas. The second bedroom opens to the covered terrace, while the third smaller bedroom offers a private green outlook.

## BROMLEY ESTATES Marbella

The fully fitted kitchen boasts black marble worktops beside a separate laundry service room. A guest bathroom offers another shower over bath, and a seperate toilet. The home includes marble floors, bathroom underfloor heating, blackout roller shutters, an alarm system, and two garage spaces located near the lift.