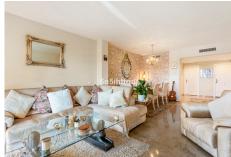

The entry foyer leads to a spacious lounge and dining area that opens to the main terrace, perfect for Mediterranean outdoor living. Three well-appointed bedrooms offer fitted wardrobes, with the main housing an en-suite with double vanity, shower over bath and opening onto the solarium and its vistas. The second bedroom opens to the covered terrace, while the third smaller bedroom offers a private green outlook.