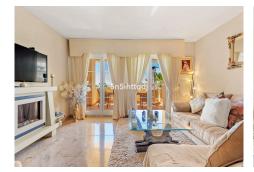

The entry foyer leads to a spacious lounge and dining area that opens to the main terrace, perfect for Mediterranean outdoor living. Three well-appointed bedrooms offer fitted wardrobes, with the main housing an en-suite with double vanity, shower over bath and opening onto the solarium and its vistas. The second bedroom opens to the covered terrace, while the third smaller bedroom offers a private green outlook.