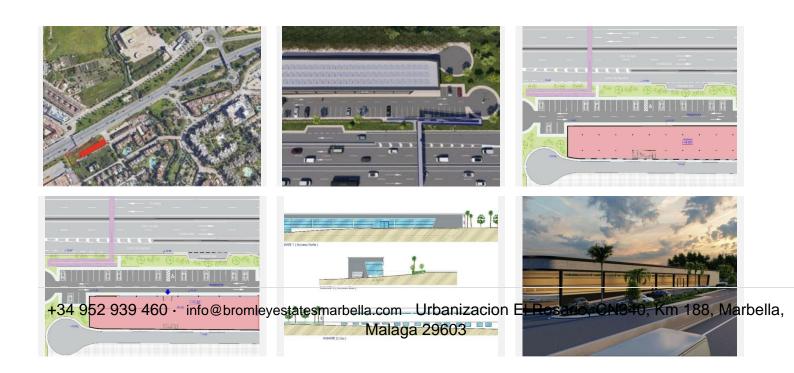

## COMMERCIAL PLOT FOR SALE IN ESTEPONA

UBICATION:

The plot is located on the corner of Playa del Sol Avenue with Calle de la Luna, adjacent to the Sun Beach, Estepona (Malaga).

## ACCESS:

The plot is accessed from the existing service lane at the CN-340 (A-7), at Km 165.1 towards Estepona – Marbella. For those who travel in the sense Marbella – Estepona, the access is made from a change of sense to 300 meters of the plot, on the bridge of Cancelada. In addition, there is a pedestrian bridge direct to the plot over the CN-340 and a bus stop a few meters away.

DESCRIPTION OF UEN-E4A PARCELA "CHALES OF SOL NORTE": The soil has a commercial use (C3) with the following parameters:

+34 952 939 460 · info@bromleyestatesmarbella.com Urbanizacion El Rosario, CN340, Km 188, Marbella, Malaga 29603

Maximum building: 1m2t/m2s. Maximum occupancy of the plot: 100%. Maximum number of plants: 2. Maximum height allowed: 7.5 meters. Table of surfaces:

Initial area of the execution unit: 3,080.00 m2. Cessions made of soil for use and public domain:

Green area: 510.12 m2. Road network: 1,337.88 m2. Use floor and private domain:

Commercial equipment: 1,232,00 m2. Building:

Ground floor: 1,232,00m2. Semi-basement: 1,232,00 m2. Uses: parking, storage, and other different uses depending on the activity and constructive details. Parking:

In the road network: 38 places. On the semi-basement floor: up to 56 places, making a total of 94 parking spaces. They are now definitively approved:

Redelimitation of Implementation Units. Detail Studio. Urbanization Project. Reparing Project.