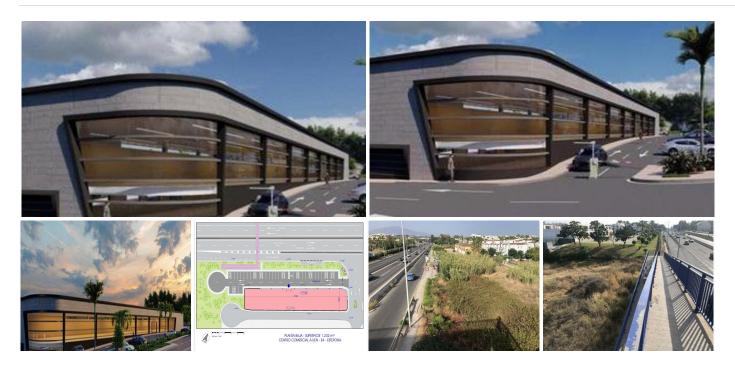

## COMMERCIAL PLOT FOR SALE IN ESTEPONA

UBICATION:

The plot is located on the corner of Playa del Sol Avenue with Calle de la Luna, adjacent to the Sun Beach, Estepona (Malaga).

## ACCESS:

The plot is accessed from the existing service lane at the CN-340 (A-7), at Km 165.1 towards Estepona – Marbella. For those who travel in the sense Marbella – Estepona, the access is made from a change of sense to 300 meters of the plot, on the bridge of Cancelada. In addition, there is a pedestrian bridge direct to the plot over the CN-340 and a bus stop a few meters away.

DESCRIPTION OF UEN-E4A PARCELA "CHALES OF SOL NORTE": The soil has a commercial use (C3) with the following parameters:

+34 952 939 460 · info@bromleyestatesmarbella.com Urbanizacion El Rosario, CN340, Km 188, Marbella, Malaga 29603

Maximum building: 1m2t/m2s. Maximum occupancy of the plot: 100%. Maximum number of plants: 2. Maximum height allowed: 7.5 meters. Table of surfaces:

Initial area of the execution unit: 3,080.00 m2. Cessions made of soil for use and public domain:

Green area: 510.12 m2. Road network: 1,337.88 m2. Use floor and private domain:

Commercial equipment: 1,232,00 m2. Building:

Ground floor: 1,232,00m2. Semi-basement: 1,232,00 m2. Uses: parking, storage, and other different uses depending on the activity and constructive details. Parking:

In the road network: 38 places. On the semi-basement floor: up to 56 places, making a total of 94 parking spaces. They are now definitively approved:

Redelimitation of Implementation Units. Detail Studio. Urbanization Project. Reparing Project.