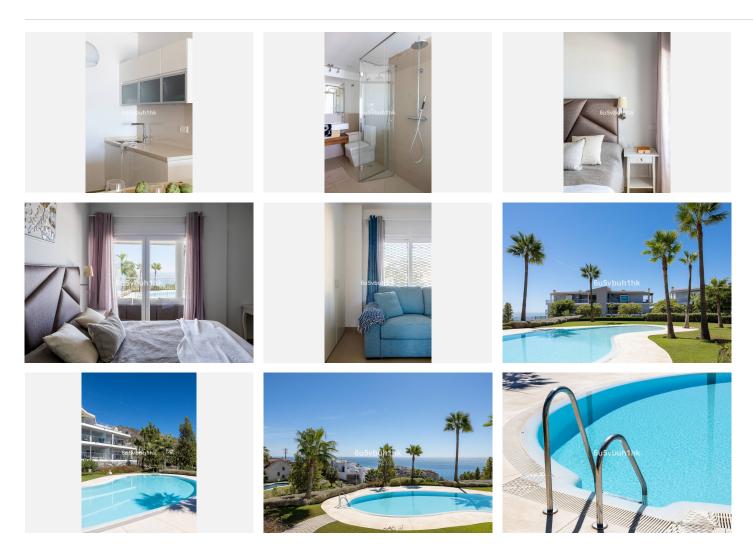

## REF# BEMR4728421 €629,000

| BEDS | BATHS | BUILT  |
|------|-------|--------|
| 2    | 2     | 129 m² |

A rare opportunity to acquire an apartment in one of the best locations in the area and with an incredible panoramic view of the Mediterranean Sea. The building is a modern, secure gated community built in 2015 with only 10 apartments and has a quiet pool area with great views. The apartment includes a 45m<sup>2</sup> terrace, a living room, 2 bedrooms, one of which has an en-suite bathroom and a separate bathroom and utility room outside. The modern kitchen includes everything you need. The apartment includes two parking spaces in the garage and a large storage room.