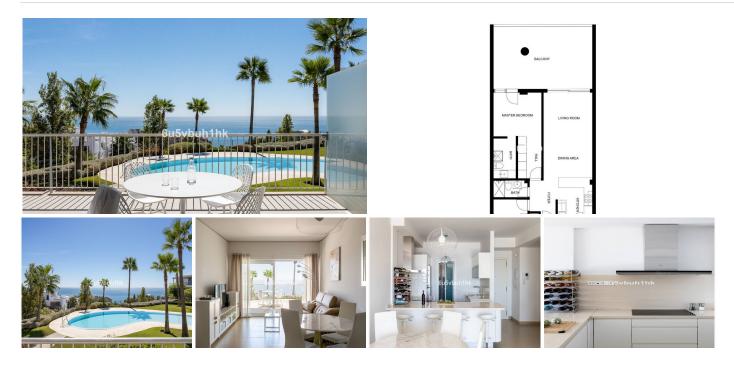

## REF# BEMR4728421 €629,000

| BEDS | BATHS | BUILT  |
|------|-------|--------|
| 2    | 2     | 129 m² |

A rare opportunity to acquire an apartment in one of the best locations in the area and with an incredible panoramic view of the Mediterranean Sea. The building is a modern, secure gated community built in 2015 with only 10 apartments and has a quiet pool area with great views. The apartment includes a 45m<sup>2</sup> terrace, a living room, 2 bedrooms, one of which has an en-suite bathroom and a separate bathroom and utility room outside. The modern kitchen includes everything you need. The apartment includes two parking spaces in the garage and a large storage room.