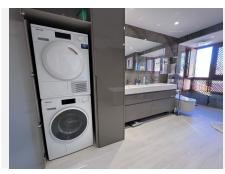

This penthouse has many luxurious features. Including Italian ceramics with the best faucets, toilets with smart mechanisms, Jacuzzi, New electrical system, New standard insulated windows that reduce energy consumption, Rooms with custom closets and modern open kitchen with German appliances and finally with unique furniture and luxurious features, this apartment offers an exceptional living experience with two separate parking spaces and two storage rooms.