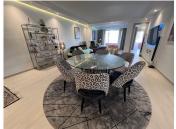

Marbella

The elegant 3- bedroom, 3- bathroom penthouse apartment is south facing and has views to the garden as well as out to the sea and has been completely remodelled to the highest standards and is a unique opportunity to own a luxurious beachfront apartment. The spacious terraces of the apartment provide ample opportunity to bask in the sun throughout the day while enjoying breathtaking views of the sea and cooking up a barbecue.

This penthouse has many luxurious features. Including Italian ceramics with the best faucets, toilets with smart mechanisms, Jacuzzi, New electrical system, New standard insulated windows that reduce energy consumption, Rooms with custom closets and modern open kitchen with German appliances and finally with unique furniture and luxurious features, this apartment offers an exceptional living experience with two separate parking spaces and two storage rooms.