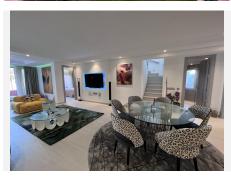

Marbella

The elegant 3- bedroom, 3- bathroom penthouse apartment is south facing and has views to the garden as well as out to the sea and has been completely remodelled to the highest standards and is a unique opportunity to own a luxurious beachfront apartment. The spacious terraces of the apartment provide ample opportunity to bask in the sun throughout the day while enjoying breathtaking views of the sea and cooking up a barbecue.

This penthouse has many luxurious features. Including Italian ceramics with the best faucets, toilets with smart mechanisms, Jacuzzi, New electrical system, New standard insulated windows that reduce energy consumption, Rooms with custom closets and modern open kitchen with German appliances and finally with unique furniture and luxurious features, this apartment offers an exceptional living experience with two separate parking spaces and two storage rooms.