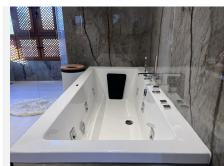

This penthouse has many luxurious features. Including Italian ceramics with the best faucets, toilets with smart mechanisms, Jacuzzi, New electrical system, New standard insulated windows that reduce energy consumption, Rooms with custom closets and modern open kitchen with German appliances and finally with unique furniture and luxurious features, this apartment offers an exceptional living experience with two separate parking spaces and two storage rooms.