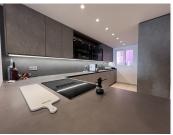

This penthouse has many luxurious features. Including Italian ceramics with the best faucets, toilets with smart mechanisms, Jacuzzi, New electrical system, New standard insulated windows that reduce energy consumption, Rooms with custom closets and modern open kitchen with German appliances and finally with unique furniture and luxurious features, this apartment offers an exceptional living experience with two separate parking spaces and two storage rooms.