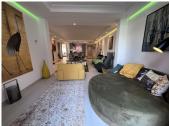

Marbella

The elegant 3- bedroom, 3- bathroom penthouse apartment is south facing and has views to the garden as well as out to the sea and has been completely remodelled to the highest standards and is a unique opportunity to own a luxurious beachfront apartment. The spacious terraces of the apartment provide ample opportunity to bask in the sun throughout the day while enjoying breathtaking views of the sea and cooking up a barbecue.

This penthouse has many luxurious features. Including Italian ceramics with the best faucets, toilets with smart mechanisms, Jacuzzi, New electrical system, New standard insulated windows that reduce energy consumption, Rooms with custom closets and modern open kitchen with German appliances and finally with unique furniture and luxurious features, this apartment offers an exceptional living experience with two separate parking spaces and two storage rooms.