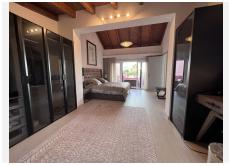

Marbella

The elegant 3- bedroom, 3- bathroom penthouse apartment is south facing and has views to the garden as well as out to the sea and has been completely remodelled to the highest standards and is a unique opportunity to own a luxurious beachfront apartment. The spacious terraces of the apartment provide ample opportunity to bask in the sun throughout the day while enjoying breathtaking views of the sea and cooking up a barbecue.

This penthouse has many luxurious features. Including Italian ceramics with the best faucets, toilets with smart mechanisms, Jacuzzi, New electrical system, New standard insulated windows that reduce energy consumption, Rooms with custom closets and modern open kitchen with German appliances and finally with unique furniture and luxurious features, this apartment offers an exceptional living experience with two separate parking spaces and two storage rooms.