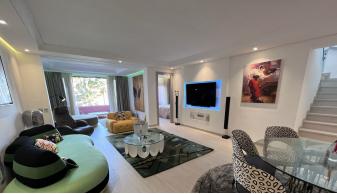

Marbella

The elegant 3- bedroom, 3- bathroom penthouse apartment is south facing and has views to the garden as well as out to the sea and has been completely remodelled to the highest standards and is a unique opportunity to own a luxurious beachfront apartment. The spacious terraces of the apartment provide ample opportunity to bask in the sun throughout the day while enjoying breathtaking views of the sea and cooking up a barbecue.

This penthouse has many luxurious features. Including Italian ceramics with the best faucets, toilets with smart mechanisms, Jacuzzi, New electrical system, New standard insulated windows that reduce energy consumption, Rooms with custom closets and modern open kitchen with German appliances and finally with unique furniture and luxurious features, this apartment offers an exceptional living experience with two separate parking spaces and two storage rooms.