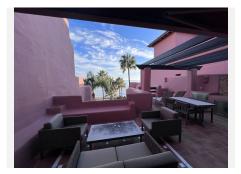

Marbella

The elegant 3- bedroom, 3- bathroom penthouse apartment is south facing and has views to the garden as well as out to the sea and has been completely remodelled to the highest standards and is a unique opportunity to own a luxurious beachfront apartment. The spacious terraces of the apartment provide ample opportunity to bask in the sun throughout the day while enjoying breathtaking views of the sea and cooking up a barbecue.