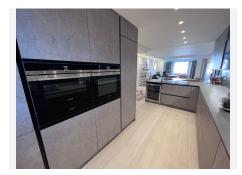

This penthouse has many luxurious features. Including Italian ceramics with the best faucets, toilets with smart mechanisms, Jacuzzi, New electrical system, New standard insulated windows that reduce energy consumption, Rooms with custom closets and modern open kitchen with German appliances and finally with unique furniture and luxurious features, this apartment offers an exceptional living experience with two separate parking spaces and two storage rooms.