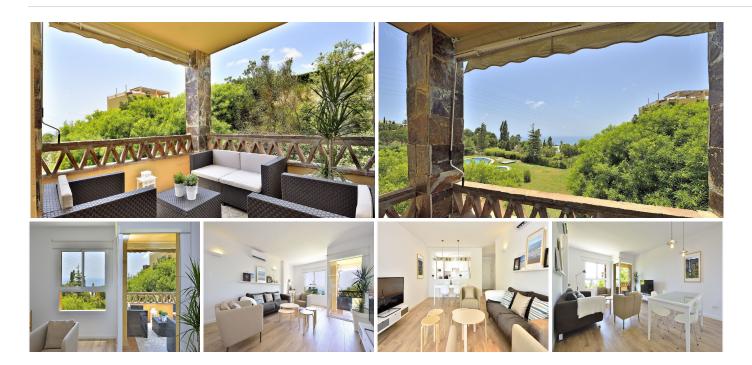

## MIDDLE FLOOR APARTMENT 2 BEDROOMS 2 BATHROOMS IN BENALMADENA

Penalmadena

REF# BEMR4728835 €395.000

| BEDS | BATHS | BUILT | TERRACE |
|------|-------|-------|---------|
| 2    | 2     | 97 m² | 12 m²   |

Flat with private entrance from the outside of the complex, without stairs or architectural barriers.

Spacious and nice apartment with 2 bedrooms and 2 bathrooms, terrace, fully equipped kitchen and a comfortable and bright living-dining room.

The flat has been completely renovated with quality materials.

Private parking space included.

The complex has a communal swimming pool surrounded by garden.

Located in a renowned urbanisation with 24h security, video surveillance in the streets and internal transport for residents.