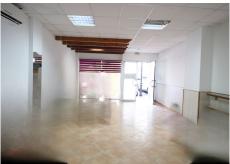

## COMMERCIAL PREMISES BEDROOMS BATHROOMS IN MARBELLA

Marbella

REF# BEMR4730671 €220,000

BEDS BATHS BUILT 42 m<sup>2</sup>

Investment, finished and open-plan commercial premises on the corner, with a facade to the main street and passage of the building itself, offers a constructed area of 42 m2. Located in a strategic area for any business, including the possibility of changing use to housing. Due to its proximity to the well-known health area of the Quirón Hospital, Ochoa Clinic and Pérez y Vera pharmacy, it can be ideal for any dental office or clinic.