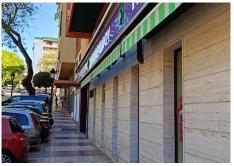

## COMMERCIAL PREMISES BEDROOMS BATHROOMS IN MARBELLA

Marbella

REF# BEMR4730671 €220,000

BEDS BATHS BUILT 42 m<sup>2</sup>

Investment, finished and open-plan commercial premises on the corner, with a facade to the main street and passage of the building itself, offers a constructed area of 42 m2. Located in a strategic area for any business, including the possibility of changing use to housing. Due to its proximity to the well-known health area of the Quirón Hospital, Ochoa Clinic and Pérez y Vera pharmacy, it can be ideal for any dental office or clinic.

300 m from Bajadilla beach and in front of the theater of the city of Marbella, an urban area with a fixed and stable population throughout the year, where any business opening will be a guarantee of success.