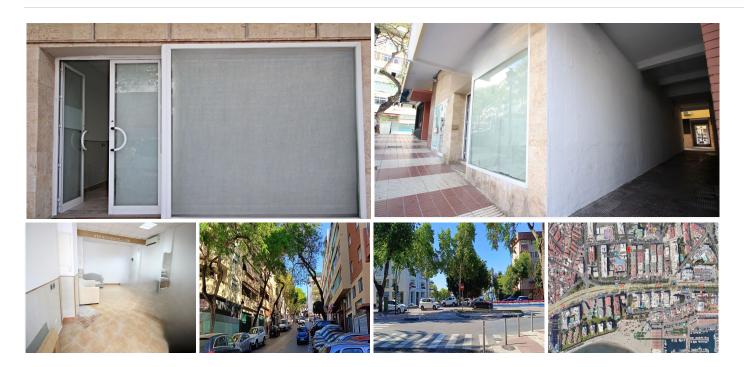

## COMMERCIAL PREMISES BEDROOMS BATHROOMS IN MARBELLA

Marbella

REF# BEMR4730671 €220,000

BEDS BATHS BUILT 42 m<sup>2</sup>

Investment, finished and open-plan commercial premises on the corner, with a facade to the main street and passage of the building itself, offers a constructed area of 42 m2. Located in a strategic area for any business, including the possibility of changing use to housing. Due to its proximity to the well-known health area of the Quirón Hospital, Ochoa Clinic and Pérez y Vera pharmacy, it can be ideal for any dental office or clinic.

300 m from Bajadilla beach and in front of the theater of the city of Marbella, an urban area with a fixed and stable population throughout the year, where any business opening will be a guarantee of success.

Recommended price and magnificent area to start any type of business, both as an investment for its profitability, as well as your own. As well as being very interesting for the change of use to housing due to its future profitability.