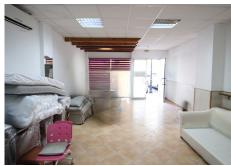

## COMMERCIAL PREMISES BEDROOMS BATHROOMS IN MARBELLA

Marbella

REF# BEMR4730671 €220,000

BEDS BATHS BUILT 42 m<sup>2</sup>

Investment, finished and open-plan commercial premises on the corner, with a facade to the main street and passage of the building itself, offers a constructed area of 42 m2. Located in a strategic area for any business, including the possibility of changing use to housing. Due to its proximity to the well-known health area of the Quirón Hospital, Ochoa Clinic and Pérez y Vera pharmacy, it can be ideal for any dental office or clinic.