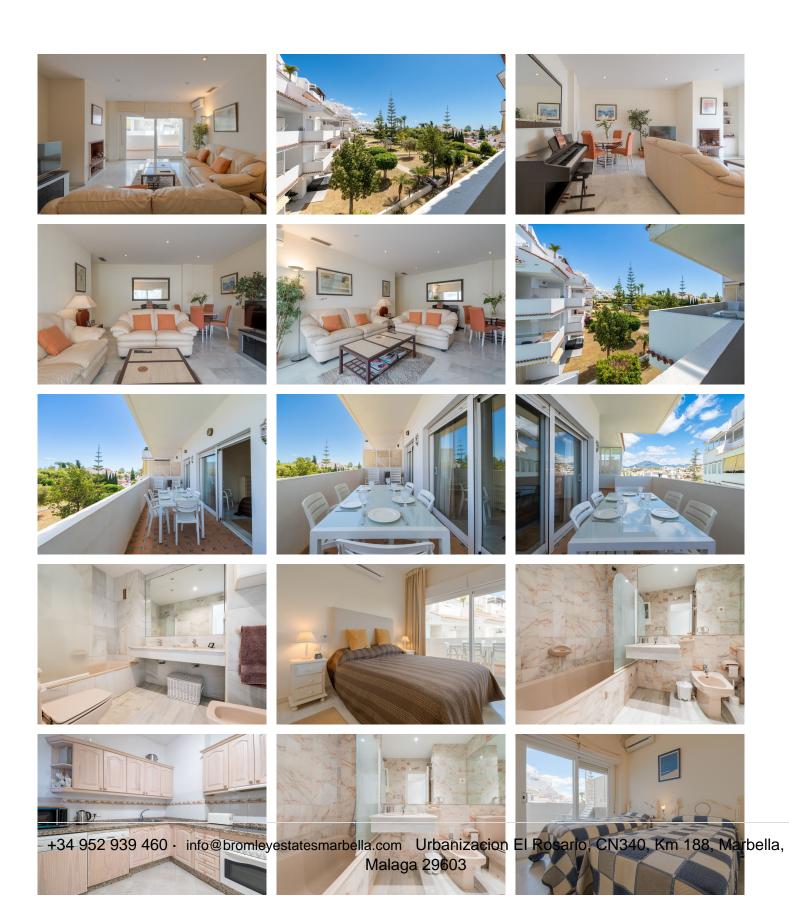

Welcome to a fabulous two-bedroom apartment located within one of the most prestigious developments in Nueva Andalucia/Puerto Banus. This exquisite property boasts fabulous views over the beautifully manicured communal gardens and swimming pool, with the majestic mountains providing a stunning backdrop.

The apartment features two spacious bedrooms, each with en suite bathrooms, and direct access to the terrace, ensuring comfort and privacy. The elegant entrance hall welcomes you into the apartment, leading to a separate, large, fully fitted kitchen. The open plan lounge and dining area flow seamlessly to the terrace, perfect for indoor-outdoor living. Throughout the apartment, you will find grey marble flooring, hot and cold air conditioning, fitted wardrobes, and double-glazed windows. Situated in one of the most established and sought-after developments in the area, this apartment is just 250 meters from Centro Plaza and all its amenities, and only 1.1km walk from Puerto Banus Marina and several sandy beaches, making it an ideal location for a holiday home or permanent residence. This apartment offers a unique opportunity to enjoy a luxurious lifestyle in a prime location. A viewing is highly recommended to fully appreciate all that