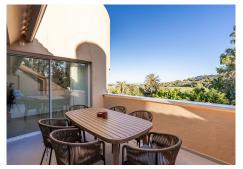

On the main floor there is a guest toilet, three large bedrooms with double wardrobes and en-suite bathrooms (one of them has a terrace with fabulous golf views), a laundry area, a beautiful open plan

#### **BROMLEY ESTATES**

Marbella

kitchen with top of the range appliances, a beautiful living room with fireplace and a terrace with wonderful views.

On the second floor we find a large room that can be used for guests, or as a second living room.