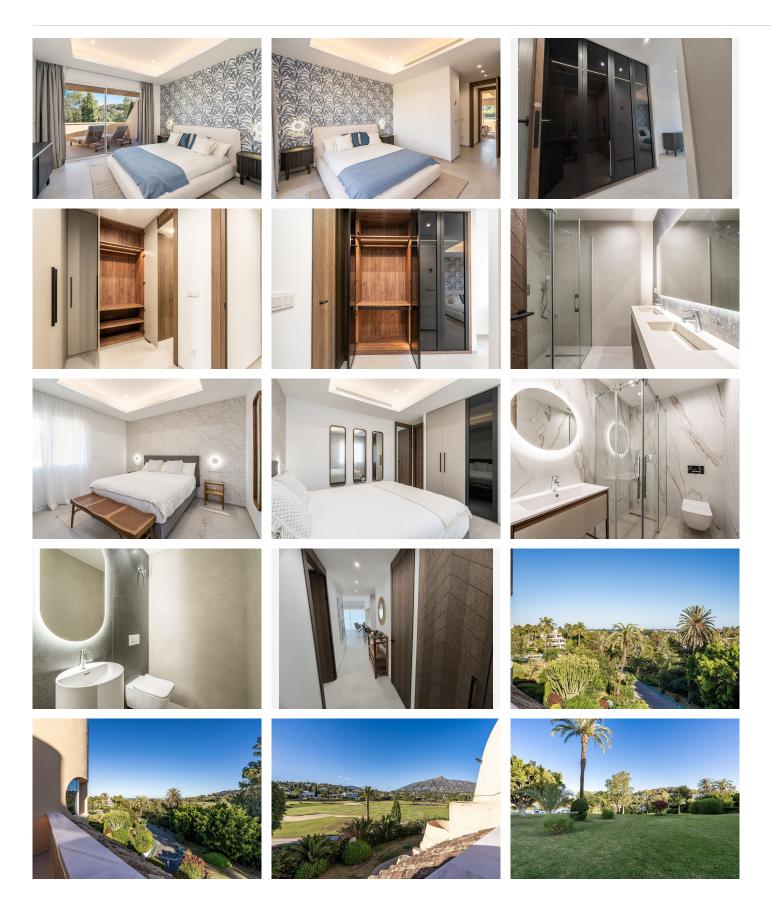

On the main floor there is a guest toilet, three large bedrooms with double wardrobes and en-suite bathrooms (one of them has a terrace with fabulous golf views), a laundry area, a beautiful open plan

#### **BROMLEY ESTATES**

Marbella

kitchen with top of the range appliances, a beautiful living room with fireplace and a terrace with wonderful views.

On the second floor we find a large room that can be used for guests, or as a second living room.