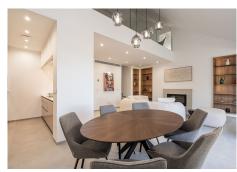

The property is located on an attic floor, and the moment you enter the property you will notice the beautiful details, and the unique and exclusive quality with which it has been refurbished. It has home automation and aerothermics.

On the main floor there is a guest toilet, three large bedrooms with double wardrobes and en-suite bathrooms (one of them has a terrace with fabulous golf views), a laundry area, a beautiful open plan

#### **BROMLEY ESTATES**

Marbella

kitchen with top of the range appliances, a beautiful living room with fireplace and a terrace with wonderful views.

On the second floor we find a large room that can be used for guests, or as a second living room.