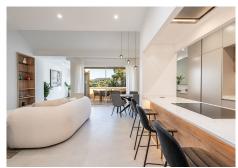

The property is located on an attic floor, and the moment you enter the property you will notice the beautiful details, and the unique and exclusive quality with which it has been refurbished. It has home automation and aerothermics.

On the main floor there is a guest toilet, three large bedrooms with double wardrobes and en-suite bathrooms (one of them has a terrace with fabulous golf views), a laundry area, a beautiful open plan

#### **BROMLEY ESTATES**

Marbella

kitchen with top of the range appliances, a beautiful living room with fireplace and a terrace with wonderful views.

On the second floor we find a large room that can be used for guests, or as a second living room.