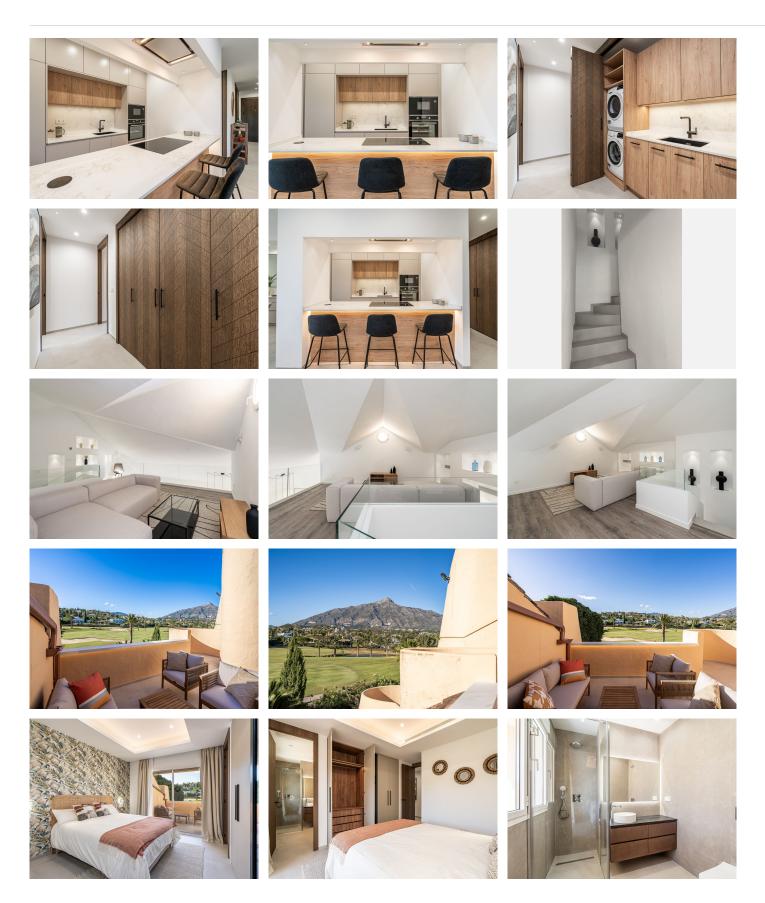

The property is located on an attic floor, and the moment you enter the property you will notice the beautiful details, and the unique and exclusive quality with which it has been refurbished. It has home automation and aerothermics.

On the main floor there is a guest toilet, three large bedrooms with double wardrobes and en-suite bathrooms (one of them has a terrace with fabulous golf views), a laundry area, a beautiful open plan

#### **BROMLEY ESTATES**

Marbella

kitchen with top of the range appliances, a beautiful living room with fireplace and a terrace with wonderful views.

On the second floor we find a large room that can be used for guests, or as a second living room.

To all this we must add that the property has three underground parking spaces, and an important detail is that the lift is sized for two people.

The property has centralised hot and cold air conditioning.