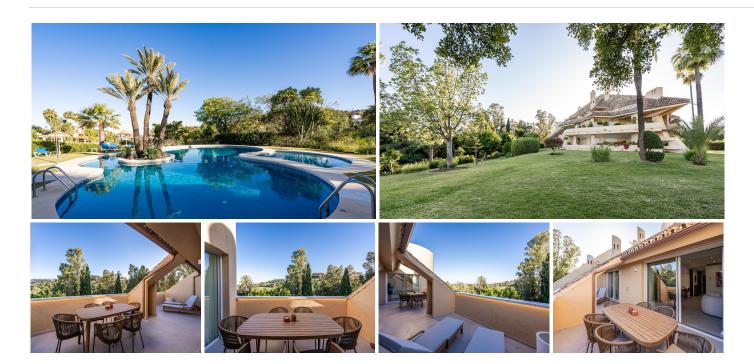

## PENTHOUSE DUPLEX 3 BEDROOMS 3 BATHROOMS IN MARBELLA

Marbella

REF# BEMR4731382 €1,290,000

| BEDS | BATHS | BUILT  |
|------|-------|--------|
| 3    | 3     | 200 m² |

Refurbished property of the highest quality, situated in the exclusive complex, LAS BRISAS COUNTRY CLUB.

This property is located in a complex of 18 neighbours, with a communal garden area so extensive, that it gives a unique privacy to the EXCLUSIVE neighbours who reside in this complex with its wonderful swimming pool.

The property is located on an attic floor, and the moment you enter the property you will notice the beautiful details, and the unique and exclusive quality with which it has been refurbished. It has home automation and aerothermics.

On the main floor there is a guest toilet, three large bedrooms with double wardrobes and en-suite bathrooms (one of them has a terrace with fabulous golf views), a laundry area, a beautiful open plan

#### **BROMLEY ESTATES**

Marbella

kitchen with top of the range appliances, a beautiful living room with fireplace and a terrace with wonderful views.

On the second floor we find a large room that can be used for guests, or as a second living room.

To all this we must add that the property has three underground parking spaces, and an important detail is that the lift is sized for two people.

The property has centralised hot and cold air conditioning.