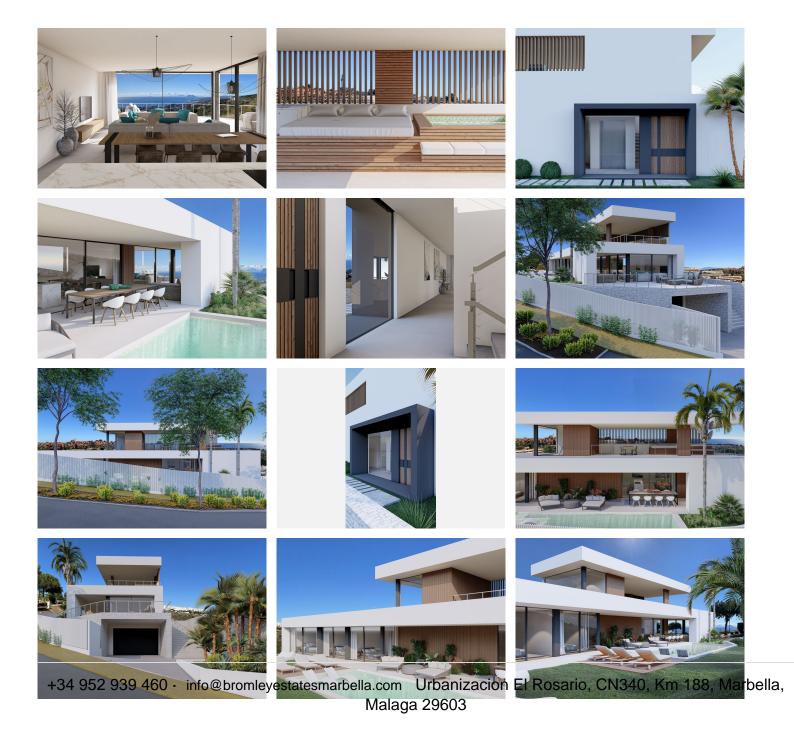

PLOT

PLOT WITH PROJECT AND BUILDING LICENCE INCLUDED

BUILD YOUR DREAM VILLA WITHIN BAHIA DE LAS ROCAS, OFFERING PANORAMIC SEA VIEWS!

Situated in an elevated position surrounded by nature and offering breathtaking panoramic Mediterranean Sea, Gibraltar and North African Coast views and walking distance (900 meters) to a beautiful sandy beach!

Only 5 minutes drive from Sotogrande, where you can find all kinds of services such as restaurants, shopping centers, hospitals, international schools, golf courses and the port of Sotogrande.

The Real Club Valderrama is one of the best known golf clubs in the world. It is located in the resort of Sotogrande, San Roque in the Andalusia region of southern Spain, a few miles from Gibraltar, and has a single 18-hole course, along with a 9-hole par 3 course.