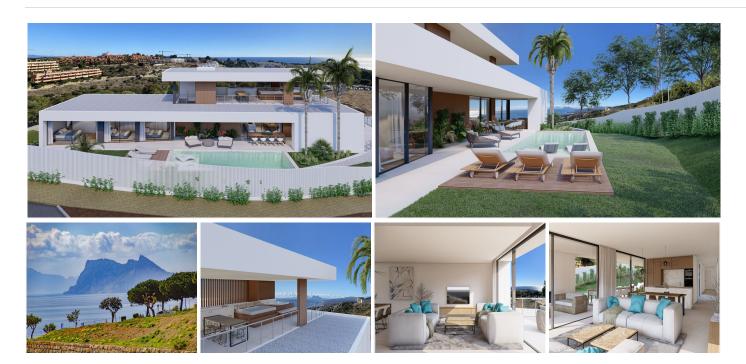

PLOT

PLOT WITH PROJECT AND BUILDING LICENCE INCLUDED

BUILD YOUR DREAM VILLA WITHIN BAHIA DE LAS ROCAS, OFFERING PANORAMIC SEA VIEWS!

Situated in an elevated position surrounded by nature and offering breathtaking panoramic Mediterranean Sea, Gibraltar and North African Coast views and walking distance (900 meters) to a beautiful sandy beach!

Only 5 minutes drive from Sotogrande, where you can find all kinds of services such as restaurants, shopping centers, hospitals, international schools, golf courses and the port of Sotogrande.

The Real Club Valderrama is one of the best known golf clubs in the world. It is located in the resort of Sotogrande, San Roque in the Andalusia region of southern Spain, a few miles from Gibraltar, and has a single 18-hole course, along with a 9-hole par 3 course.