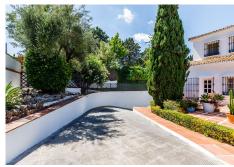

#### REF# BEMR4732159 €1,264,000

| BEDS | BATHS | BUILT  | TERRACE |
|------|-------|--------|---------|
| 6    | 5     | 525 m² | 100 m²  |

This spacious finca, located in the popular urbanization Piños de Alhaurín in Alhaurín el Grande, is one of the largest properties in the area. The plot covers over 2500 square meters and is situated on a corner location, offering stunning panoramic views of the surrounding nature and mountains.