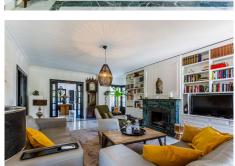

#### REF# BEMR4732159 €1,264,000

| BEDS | BATHS | BUILT  | TERRACE |
|------|-------|--------|---------|
| 6    | 5     | 525 m² | 100 m²  |

This spacious finca, located in the popular urbanization Piños de Alhaurín in Alhaurín el Grande, is one of the largest properties in the area. The plot covers over 2500 square meters and is situated on a corner location, offering stunning panoramic views of the surrounding nature and mountains.

The property features 6 spacious bedrooms and 5 perfectly finished bathrooms, making it ideal for large families or as a luxurious vacation home. The finca is meticulously finished with high-quality materials and attention to detail, contributing to a sense of luxury and comfort.