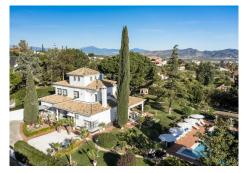

#### REF# BEMR4732159 €1,264,000

| BEDS | BATHS | BUILT  | TERRACE |
|------|-------|--------|---------|
| 6    | 5     | 525 m² | 100 m²  |

This spacious finca, located in the popular urbanization Piños de Alhaurín in Alhaurín el Grande, is one of the largest properties in the area. The plot covers over 2500 square meters and is situated on a corner location, offering stunning panoramic views of the surrounding nature and mountains.

The property features 6 spacious bedrooms and 5 perfectly finished bathrooms, making it ideal for large families or as a luxurious vacation home. The finca is meticulously finished with high-quality materials and attention to detail, contributing to a sense of luxury and comfort.

One of the highlights of this finca is its enormous swimming pool, which is almost Olympic-sized. The pool is surrounded by several Balinese loungers, perfect for relaxing and enjoying the sun in a serene and private environment.