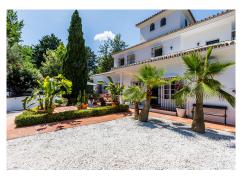

#### REF# BEMR4732159 €1,264,000

| BEDS | BATHS | BUILT  | TERRACE |
|------|-------|--------|---------|
| 6    | 5     | 525 m² | 100 m²  |

This spacious finca, located in the popular urbanization Piños de Alhaurín in Alhaurín el Grande, is one of the largest properties in the area. The plot covers over 2500 square meters and is situated on a corner location, offering stunning panoramic views of the surrounding nature and mountains.

One of the highlights of this finca is its enormous swimming pool, which is almost Olympic-sized. The pool is surrounded by several Balinese loungers, perfect for relaxing and enjoying the sun in a serene and private environment.