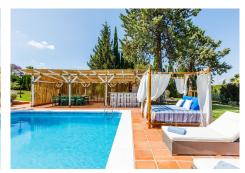

One of the highlights of this finca is its enormous swimming pool, which is almost Olympic-sized. The pool is surrounded by several Balinese loungers, perfect for relaxing and enjoying the sun in a serene and private environment.