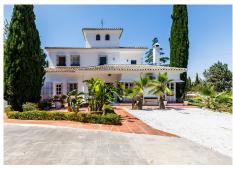

#### REF# BEMR4732159 €1,264,000

| BEDS | BATHS | BUILT  | TERRACE |
|------|-------|--------|---------|
| 6    | 5     | 525 m² | 100 m²  |

This spacious finca, located in the popular urbanization Piños de Alhaurín in Alhaurín el Grande, is one of the largest properties in the area. The plot covers over 2500 square meters and is situated on a corner location, offering stunning panoramic views of the surrounding nature and mountains.

The property features 6 spacious bedrooms and 5 perfectly finished bathrooms, making it ideal for large families or as a luxurious vacation home. The finca is meticulously finished with high-quality materials and attention to detail, contributing to a sense of luxury and comfort.