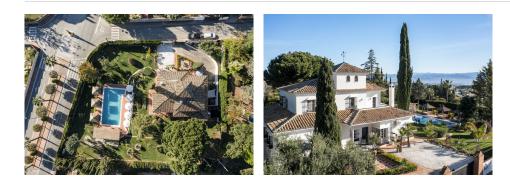

#### REF# BEMR4732159 €1,264,000

| BEDS | BATHS | BUILT  | TERRACE |
|------|-------|--------|---------|
| 6    | 5     | 525 m² | 100 m²  |

This spacious finca, located in the popular urbanization Piños de Alhaurín in Alhaurín el Grande, is one of the largest properties in the area. The plot covers over 2500 square meters and is situated on a corner location, offering stunning panoramic views of the surrounding nature and mountains.

The property features 6 spacious bedrooms and 5 perfectly finished bathrooms, making it ideal for large families or as a luxurious vacation home. The finca is meticulously finished with high-quality materials and attention to detail, contributing to a sense of luxury and comfort.

One of the highlights of this finca is its enormous swimming pool, which is almost Olympic-sized. The pool is surrounded by several Balinese loungers, perfect for relaxing and enjoying the sun in a serene and private environment.