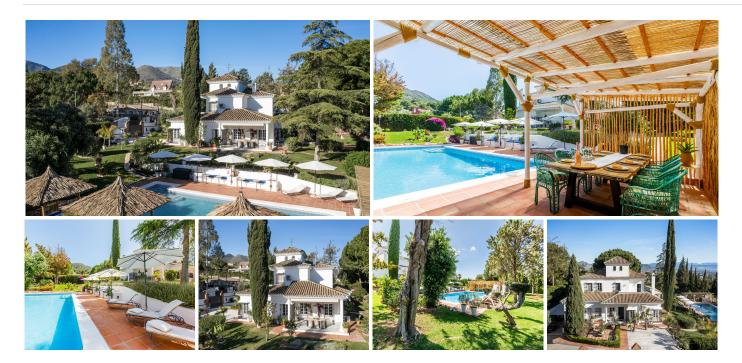

#### REF# BEMR4732159 €1,264,000

| BEDS | BATHS | BUILT  | TERRACE |
|------|-------|--------|---------|
| 6    | 5     | 525 m² | 100 m²  |

This spacious finca, located in the popular urbanization Piños de Alhaurín in Alhaurín el Grande, is one of the largest properties in the area. The plot covers over 2500 square meters and is situated on a corner location, offering stunning panoramic views of the surrounding nature and mountains.

The property features 6 spacious bedrooms and 5 perfectly finished bathrooms, making it ideal for large families or as a luxurious vacation home. The finca is meticulously finished with high-quality materials and attention to detail, contributing to a sense of luxury and comfort.

One of the highlights of this finca is its enormous swimming pool, which is almost Olympic-sized. The pool is surrounded by several Balinese loungers, perfect for relaxing and enjoying the sun in a serene and private environment.