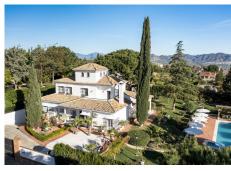

#### REF# BEMR4732159 €1,264,000

| BEDS | BATHS | BUILT  | TERRACE |
|------|-------|--------|---------|
| 6    | 5     | 525 m² | 100 m²  |

This spacious finca, located in the popular urbanization Piños de Alhaurín in Alhaurín el Grande, is one of the largest properties in the area. The plot covers over 2500 square meters and is situated on a corner location, offering stunning panoramic views of the surrounding nature and mountains.

One of the highlights of this finca is its enormous swimming pool, which is almost Olympic-sized. The pool is surrounded by several Balinese loungers, perfect for relaxing and enjoying the sun in a serene and private environment.