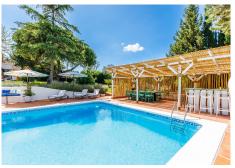

One of the highlights of this finca is its enormous swimming pool, which is almost Olympic-sized. The pool is surrounded by several Balinese loungers, perfect for relaxing and enjoying the sun in a serene and private environment.