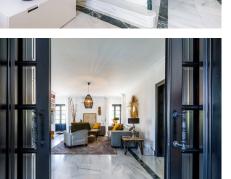

#### REF# BEMR4732159 €1,264,000

| BEDS | BATHS | BUILT  | TERRACE |
|------|-------|--------|---------|
| 6    | 5     | 525 m² | 100 m²  |

This spacious finca, located in the popular urbanization Piños de Alhaurín in Alhaurín el Grande, is one of the largest properties in the area. The plot covers over 2500 square meters and is situated on a corner location, offering stunning panoramic views of the surrounding nature and mountains.

The property features 6 spacious bedrooms and 5 perfectly finished bathrooms, making it ideal for large families or as a luxurious vacation home. The finca is meticulously finished with high-quality materials and attention to detail, contributing to a sense of luxury and comfort.