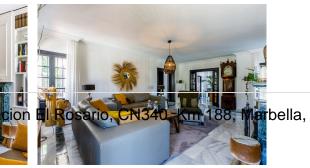

#### REF# BEMR4732159 €1,264,000

| BEDS | BATHS | BUILT  | TERRACE |
|------|-------|--------|---------|
| 6    | 5     | 525 m² | 100 m²  |

This spacious finca, located in the popular urbanization Piños de Alhaurín in Alhaurín el Grande, is one of the largest properties in the area. The plot covers over 2500 square meters and is situated on a corner location, offering stunning panoramic views of the surrounding nature and mountains.

The property features 6 spacious bedrooms and 5 perfectly finished bathrooms, making it ideal for large families or as a luxurious vacation home. The finca is meticulously finished with high-quality materials and attention to detail, contributing to a sense of luxury and comfort.

This finca has a rich history and previously operated as a very well-run bed & breakfast, attesting to the quality and potential that this property offers. Whether you are looking for a permanent residence, a vacation +34 952 939 460 · info@bromleyestatesmarbella.com Urbanizacion El Rosario, CN340, Km 188, Marbella, Malaga 20602