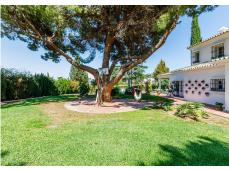

#### REF# BEMR4732159 €1,264,000

| BEDS | BATHS | BUILT  | TERRACE |
|------|-------|--------|---------|
| 6    | 5     | 525 m² | 100 m²  |

This spacious finca, located in the popular urbanization Piños de Alhaurín in Alhaurín el Grande, is one of the largest properties in the area. The plot covers over 2500 square meters and is situated on a corner location, offering stunning panoramic views of the surrounding nature and mountains.