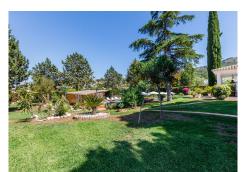

#### REF# BEMR4732159 €1,264,000

| BEDS | BATHS | BUILT  | TERRACE |
|------|-------|--------|---------|
| 6    | 5     | 525 m² | 100 m²  |

This spacious finca, located in the popular urbanization Piños de Alhaurín in Alhaurín el Grande, is one of the largest properties in the area. The plot covers over 2500 square meters and is situated on a corner location, offering stunning panoramic views of the surrounding nature and mountains.