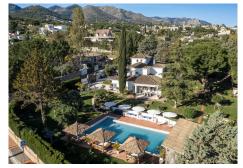

#### REF# BEMR4732159 €1,264,000

| BEDS | BATHS | BUILT  | TERRACE |
|------|-------|--------|---------|
| 6    | 5     | 525 m² | 100 m²  |

This spacious finca, located in the popular urbanization Piños de Alhaurín in Alhaurín el Grande, is one of the largest properties in the area. The plot covers over 2500 square meters and is situated on a corner location, offering stunning panoramic views of the surrounding nature and mountains.

One of the highlights of this finca is its enormous swimming pool, which is almost Olympic-sized. The pool is surrounded by several Balinese loungers, perfect for relaxing and enjoying the sun in a serene and private environment.