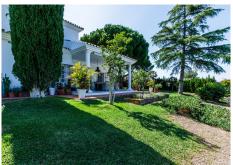

#### REF# BEMR4732159 €1,264,000

| BEDS | BATHS | BUILT  | TERRACE |
|------|-------|--------|---------|
| 6    | 5     | 525 m² | 100 m²  |

This spacious finca, located in the popular urbanization Piños de Alhaurín in Alhaurín el Grande, is one of the largest properties in the area. The plot covers over 2500 square meters and is situated on a corner location, offering stunning panoramic views of the surrounding nature and mountains.

The property features 6 spacious bedrooms and 5 perfectly finished bathrooms, making it ideal for large families or as a luxurious vacation home. The finca is meticulously finished with high-quality materials and attention to detail, contributing to a sense of luxury and comfort.