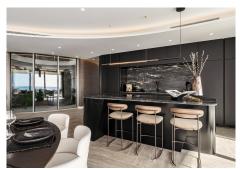

## **BROMLEY ESTATES**

Marbella

Spanning 663 m² with a private plot of 192 m², this ground floor apartment features an open-plan layout, floor-to-ceiling windows, and glass doors offering stunning views. It includes a spacious living room, large terraces, a sleek kitchen, 3 bedroom suites, a guest toilet, storage room, and 2 parking spaces. The 232 m² terrace is perfect for enjoying sea vistas and Mediterranean sunsets.