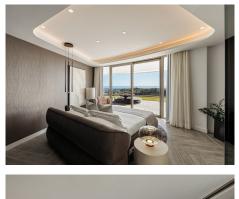

## **BROMLEY ESTATES**

Marbella

Spanning 663 m² with a private plot of 192 m², this ground floor apartment features an open-plan layout, floor-to-ceiling windows, and glass doors offering stunning views. It includes a spacious living room, large terraces, a sleek kitchen, 3 bedroom suites, a guest toilet, storage room, and 2 parking spaces. The 232 m² terrace is perfect for enjoying sea vistas and Mediterranean sunsets.