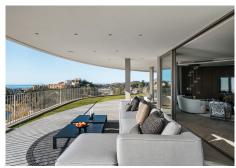

Discover this modern 3-bedroom ground floor apartment in a new eco-friendly development in Benahavís, offering panoramic sea views. Situated within a gated resort-style community surrounded by lush landscaped gardens, this apartment embodies contemporary design and organic architecture principles, blending seamlessly with its natural surroundings. Inspired by Frank Lloyd Wright's philosophy, the property integrates innovative design with state-of-the-art interiors, setting new standards for luxurious living. Enjoy premium amenities such as 24-hour security, a Kids' area, concierge services, tennis/paddle courts, a spa, and indoor/outdoor pools.

## **BROMLEY ESTATES**

Marbella

Spanning 663 m² with a private plot of 192 m², this ground floor apartment features an open-plan layout, floor-to-ceiling windows, and glass doors offering stunning views. It includes a spacious living room, large terraces, a sleek kitchen, 3 bedroom suites, a guest toilet, storage room, and 2 parking spaces. The 232 m² terrace is perfect for enjoying sea vistas and Mediterranean sunsets.