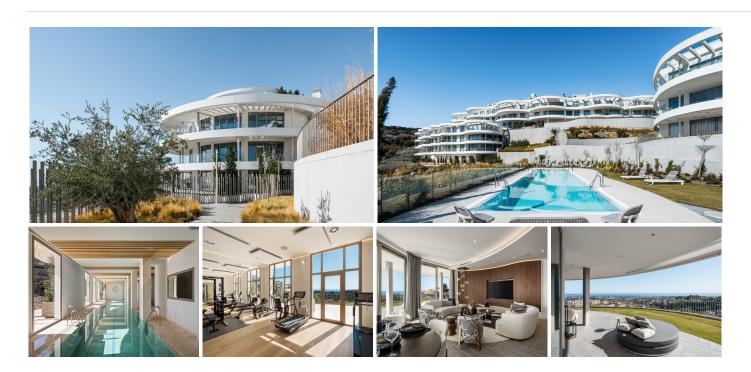

Discover this modern 3-bedroom ground floor apartment in a new eco-friendly development in Benahavís, offering panoramic sea views. Situated within a gated resort-style community surrounded by lush landscaped gardens, this apartment embodies contemporary design and organic architecture principles, blending seamlessly with its natural surroundings. Inspired by Frank Lloyd Wright's philosophy, the property integrates innovative design with state-of-the-art interiors, setting new standards for luxurious living. Enjoy premium amenities such as 24-hour security, a Kids' area, concierge services, tennis/paddle courts, a spa, and indoor/outdoor pools.

Nestled amidst nature yet close to amenities, leisure spots, and golf courses, Benahavís municipality hosts some of Europe's most exclusive golf clubs and resorts. Nearby San Pedro de Alcántara, Nueva Andalucía, and Puerto Banús offer access to top-notch restaurants, beach clubs, and designer boutiques.

## **BROMLEY ESTATES**

Marbella

Spanning 663 m² with a private plot of 192 m², this ground floor apartment features an open-plan layout, floor-to-ceiling windows, and glass doors offering stunning views. It includes a spacious living room, large terraces, a sleek kitchen, 3 bedroom suites, a guest toilet, storage room, and 2 parking spaces. The 232 m² terrace is perfect for enjoying sea vistas and Mediterranean sunsets.