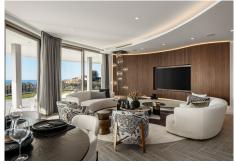

## **BROMLEY ESTATES**

Marbella

Spanning 663 m² with a private plot of 192 m², this ground floor apartment features an open-plan layout, floor-to-ceiling windows, and glass doors offering stunning views. It includes a spacious living room, large terraces, a sleek kitchen, 3 bedroom suites, a guest toilet, storage room, and 2 parking spaces. The 232 m² terrace is perfect for enjoying sea vistas and Mediterranean sunsets.