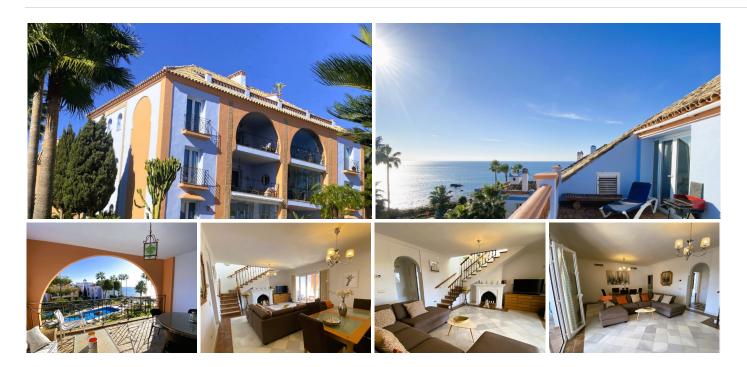

Superb, La Perla de la Bahia Penthouse apartment situated on the front line beach with lovely sea views, on the Casares Costa.

La Perla de la Bahia is a fabulous location on the beach and close to beach bars, and restaurants. It is also near the prestigious Finca Cortesin Golf course and exclusive Beach club.

La Perla de la Bahia is a gated complex with a predominant Moorish style architecture with pastel colours surrounded by beautifully maintained landscaped gardens with several swimming pools, fountains and water features.

This fabulous top floor, duplex apartment is beautifully presented, combining high quality finishes with rustic Mediterranean charm. The apartment comprises of:. A large fully equipped kitchen with breakfast area. The living room is bright and spacious with ample room for seating and dining. Here there is a feature fireplace.

## **BROMLEY ESTATES**

Marbella

The living room opens to a fabulous covered terrace with super views of the sea, pool and gardens below. It is a great space to relax and enjoy the views. Also on this lower floor are 2 guest bedrooms, each with ensuite bathrooms. One of these bedrooms also has super sea views from a juliette balcony. A staircase leads to the upper floor and Master bedroom with a spacious en suite bathroom. Furthermore, here there is a large sunny terrace – also with super views. A fabulous area for enjoying the sun.

This apartment also includes 2 underground parking spaces and a storeroom.

A fabulous holiday home on a high quality beachfront development, with excellent rental potential.

This beautiful location coupled with lovely year round climate and the proximity to an array of amenities makes this an ideal weekend destination, a family holiday destination or a more permanent residence.