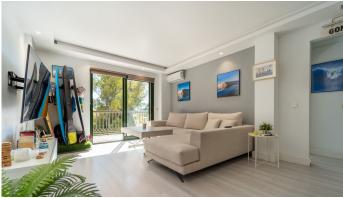

## **BROMLEY ESTATES**

Marbella

the green zone.

Spacious lounge area with access to terrace,.

Independent kitchen fully equipped, except dishwasher.

All electric.

built size is 70 m2 and terrace of 10 m2 which has morning sun and an open view to the mountains. ( Mijas Pueblo )