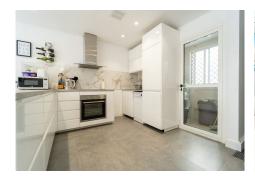

## **BROMLEY ESTATES**

Marbella

the green zone.

Spacious lounge area with access to terrace,.

Independent kitchen fully equipped, except dishwasher.

All electric.

built size is 70 m2 and terrace of 10 m2 which has morning sun and an open view to the mountains. ( Mijas Pueblo )