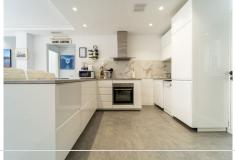

## **BROMLEY ESTATES**

Marbella

the green zone.

Spacious lounge area with access to terrace,.

Independent kitchen fully equipped, except dishwasher.

All electric.

built size is 70 m2 and terrace of 10 m2 which has morning sun and an open view to the mountains. ( Mijas Pueblo )