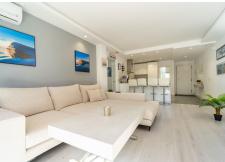

## **BROMLEY ESTATES**

Marbella

the green zone.

Spacious lounge area with access to terrace,.

Independent kitchen fully equipped, except dishwasher.

All electric.

built size is 70 m2 and terrace of 10 m2 which has morning sun and an open view to the mountains. ( Mijas Pueblo )