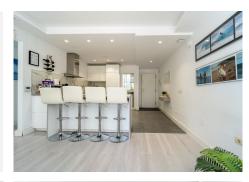

## **BROMLEY ESTATES**

Marbella

the green zone.

Spacious lounge area with access to terrace,.

Independent kitchen fully equipped, except dishwasher.

All electric.

built size is 70 m2 and terrace of 10 m2 which has morning sun and an open view to the mountains. ( Mijas Pueblo )