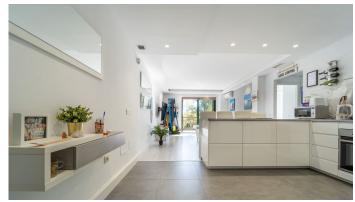

## **BROMLEY ESTATES**

Marbella

the green zone.

Spacious lounge area with access to terrace,.

Independent kitchen fully equipped, except dishwasher.

All electric.

built size is 70 m2 and terrace of 10 m2 which has morning sun and an open view to the mountains. ( Mijas Pueblo )