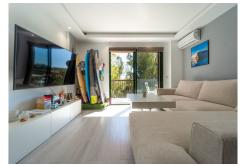

## **BROMLEY ESTATES**

Marbella

the green zone.

Spacious lounge area with access to terrace,.

Independent kitchen fully equipped, except dishwasher.

All electric.

built size is 70 m2 and terrace of 10 m2 which has morning sun and an open view to the mountains. ( Mijas Pueblo )