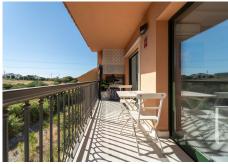

## **BROMLEY ESTATES**

Marbella

the green zone.

Spacious lounge area with access to terrace,.

Independent kitchen fully equipped, except dishwasher.

All electric.

built size is 70 m2 and terrace of 10 m2 which has morning sun and an open view to the mountains. ( Mijas Pueblo )