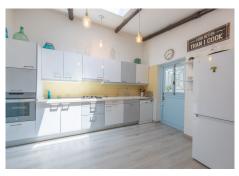

VILLA WITH ATTRACTIVE AND BEAUTIFUL MEDITERRANEAN CHARACTER, DISTRIBUTED ON A COMFORTABLE GROUND FLOOR AND LOCATED ON THE FIRST LINE OF GOLF, OF THE PRETIGIOUS REAL CLUB DE GOLF DE GUADALMINA. Located in a corner, in a cul de sac, located by the 18th Tee of the south. Enjoy a beautiful mature garden, very well maintained, with a multitude of trees and plants. LOCATED, 2 km from San Pedro de Alcántara and 6 km from Puerto Banús. Estepona and Marbella 15 min. Restaurants, Shops, and Leisure Areas just a 10-minute walk away and the beach a 5-minute drive away. Completely surrounded by Golf Courses and just a 3-minute walk from the golf clubhouse. (Golf share optional). Enjoy complete tranquility and privacy. South facing with great light and relaxing views of its excellently maintained mature garden and pool. It has a parking area for 2 cars at the entrance of the house plus a closed garage. In good condition and magnificently built, this property is distributed on a very comfortable single level. With a living room with high ceilings with wooden beams and direct access to the porch, garden and the kidney-shaped pool. The master bedroom en-suite with dressing room and direct access to the garden. A large and very bright kitchen with also high beamed ceilings and a

# BROMLEY ESTATES Marbella

dining area located next to the access to the parking area. The other good size bedrooms share 2 full bathrooms. The home has the option of separating an apartment by a door. From the cozy solarium enjoy relaxing views of the garden, golf courses and mountains. It also features a semi-basement with access from outside the house that could be used as a gym, games room, etc. It has great possibilities to change its distribution. We highly recommend visiting this fantastic property.