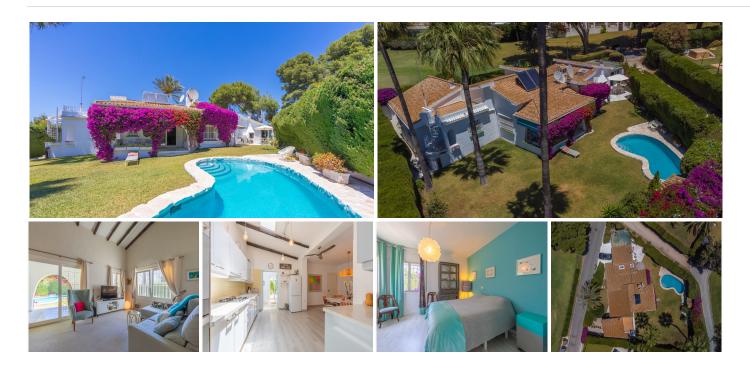

VILLA WITH ATTRACTIVE AND BEAUTIFUL MEDITERRANEAN CHARACTER, DISTRIBUTED ON A COMFORTABLE GROUND FLOOR AND LOCATED ON THE FIRST LINE OF GOLF, OF THE PRETIGIOUS REAL CLUB DE GOLF DE GUADALMINA. Located in a corner, in a cul de sac, located by the 18th Tee of the south. Enjoy a beautiful mature garden, very well maintained, with a multitude of trees and plants. LOCATED, 2 km from San Pedro de Alcántara and 6 km from Puerto Banús. Estepona and Marbella 15 min. Restaurants, Shops, and Leisure Areas just a 10-minute walk away and the beach a 5-minute drive away. Completely surrounded by Golf Courses and just a 3-minute walk from the golf clubhouse. (Golf share optional). Enjoy complete tranquility and privacy. South facing with great light and relaxing views of its excellently maintained mature garden and pool. It has a parking area for 2 cars at the entrance of the house plus a closed garage. In good condition and magnificently built, this property is distributed on a very comfortable single level. With a living room with high ceilings with wooden beams and direct access to the porch, garden and the kidney-shaped pool. The master bedroom en-suite with dressing room and direct access to the garden. A large and very bright kitchen with also high beamed ceilings and a

# BROMLEY ESTATES Marbella

dining area located next to the access to the parking area. The other good size bedrooms share 2 full bathrooms. The home has the option of separating an apartment by a door. From the cozy solarium enjoy relaxing views of the garden, golf courses and mountains. It also features a semi-basement with access from outside the house that could be used as a gym, games room, etc. It has great possibilities to change its distribution. We highly recommend visiting this fantastic property.