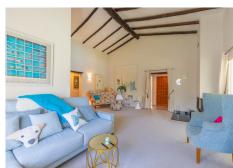

VILLA WITH ATTRACTIVE AND BEAUTIFUL MEDITERRANEAN CHARACTER, DISTRIBUTED ON A COMFORTABLE GROUND FLOOR AND LOCATED ON THE FIRST LINE OF GOLF, OF THE PRETIGIOUS REAL CLUB DE GOLF DE GUADALMINA. Located in a corner, in a cul de sac, located by the 18th Tee of the south. Enjoy a beautiful mature garden, very well maintained, with a multitude of trees and plants. LOCATED, 2 km from San Pedro de Alcántara and 6 km from Puerto Banús. Estepona and Marbella 15 min. Restaurants, Shops, and Leisure Areas just a 10-minute walk away and the beach a 5-minute drive away. Completely surrounded by Golf Courses and just a 3-minute walk from the golf clubhouse. (Golf share optional). Enjoy complete tranquility and privacy. South facing with great light and relaxing views of its excellently maintained mature garden and pool. It has a parking area for 2 cars at the entrance of the house plus a closed garage. In good condition and magnificently built, this property is distributed on a very comfortable single level. With a living room with high ceilings with wooden beams and direct access to the porch, garden and the kidney-shaped pool. The master bedroom en-suite with dressing room and direct access to the garden. A large and very bright kitchen with also high beamed ceilings and a

# BROMLEY ESTATES Marbella

dining area located next to the access to the parking area. The other good size bedrooms share 2 full bathrooms. The home has the option of separating an apartment by a door. From the cozy solarium enjoy relaxing views of the garden, golf courses and mountains. It also features a semi-basement with access from outside the house that could be used as a gym, games room, etc. It has great possibilities to change its distribution. We highly recommend visiting this fantastic property.