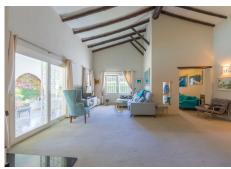

VILLA WITH ATTRACTIVE AND BEAUTIFUL MEDITERRANEAN CHARACTER, DISTRIBUTED ON A COMFORTABLE GROUND FLOOR AND LOCATED ON THE FIRST LINE OF GOLF, OF THE PRETIGIOUS REAL CLUB DE GOLF DE GUADALMINA. Located in a corner, in a cul de sac, located by the 18th Tee of the south. Enjoy a beautiful mature garden, very well maintained, with a multitude of trees and plants. LOCATED, 2 km from San Pedro de Alcántara and 6 km from Puerto Banús. Estepona and Marbella 15 min. Restaurants, Shops, and Leisure Areas just a 10-minute walk away and the beach a 5-minute drive away. Completely surrounded by Golf Courses and just a 3-minute walk from the golf clubhouse. (Golf share optional). Enjoy complete tranquility and privacy. South facing with great light and relaxing views of its excellently maintained mature garden and pool. It has a parking area for 2 cars at the entrance of the house plus a closed garage. In good condition and magnificently built, this property is distributed on a very comfortable single level. With a living room with high ceilings with wooden beams and direct access to the porch, garden and the kidney-shaped pool. The master bedroom en-suite with dressing room and direct access to the garden. A large and very bright kitchen with also high beamed ceilings and a

# BROMLEY ESTATES Marbella

dining area located next to the access to the parking area. The other good size bedrooms share 2 full bathrooms. The home has the option of separating an apartment by a door. From the cozy solarium enjoy relaxing views of the garden, golf courses and mountains. It also features a semi-basement with access from outside the house that could be used as a gym, games room, etc. It has great possibilities to change its distribution. We highly recommend visiting this fantastic property.