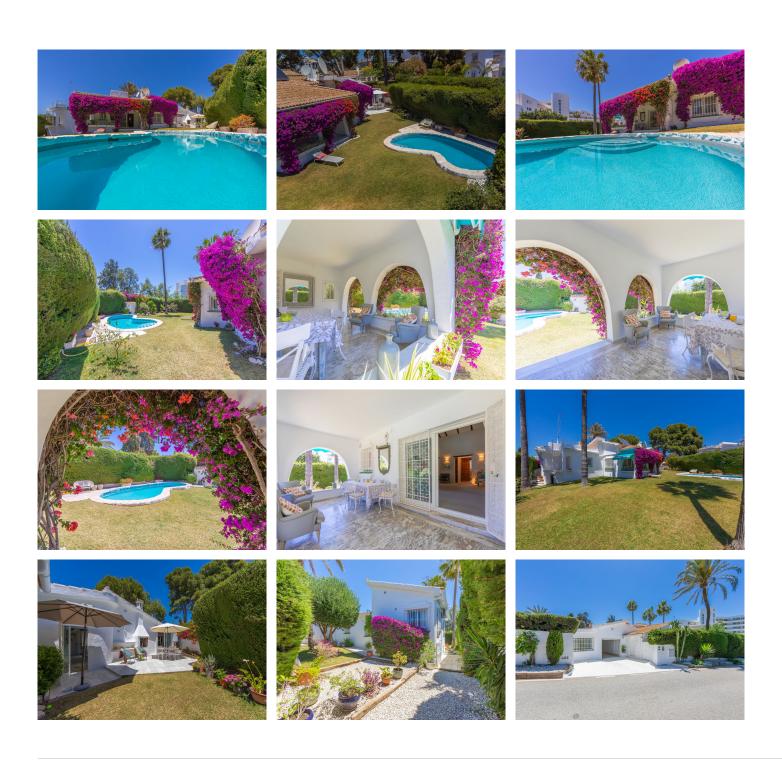

VILLA WITH ATTRACTIVE AND BEAUTIFUL MEDITERRANEAN CHARACTER, DISTRIBUTED ON A COMFORTABLE GROUND FLOOR AND LOCATED ON THE FIRST LINE OF GOLF, OF THE PRETIGIOUS REAL CLUB DE GOLF DE GUADALMINA. Located in a corner, in a cul de sac, located by the 18th Tee of the south. Enjoy a beautiful mature garden, very well maintained, with a multitude of trees and plants. LOCATED, 2 km from San Pedro de Alcántara and 6 km from Puerto Banús. Estepona and Marbella 15 min. Restaurants, Shops, and Leisure Areas just a 10-minute walk away and the beach a 5-minute drive away. Completely surrounded by Golf Courses and just a 3-minute walk from the golf clubhouse. (Golf share optional). Enjoy complete tranquility and privacy. South facing with great light and relaxing views of its excellently maintained mature garden and pool. It has a parking area for 2 cars at the entrance of the house plus a closed garage. In good condition and magnificently built, this property is distributed on a very comfortable single level. With a living room with high ceilings with wooden beams and direct access to the porch, garden and the kidney-shaped pool. The master bedroom en-suite with dressing room and direct access to the garden. A large and very bright kitchen with also high beamed ceilings and a

# BROMLEY ESTATES Marbella

dining area located next to the access to the parking area. The other good size bedrooms share 2 full bathrooms. The home has the option of separating an apartment by a door. From the cozy solarium enjoy relaxing views of the garden, golf courses and mountains. It also features a semi-basement with access from outside the house that could be used as a gym, games room, etc. It has great possibilities to change its distribution. We highly recommend visiting this fantastic property.