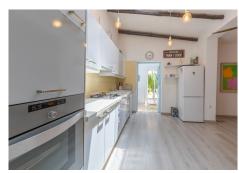

VILLA WITH ATTRACTIVE AND BEAUTIFUL MEDITERRANEAN CHARACTER, DISTRIBUTED ON A COMFORTABLE GROUND FLOOR AND LOCATED ON THE FIRST LINE OF GOLF, OF THE PRETIGIOUS REAL CLUB DE GOLF DE GUADALMINA. Located in a corner, in a cul de sac, located by the 18th Tee of the south. Enjoy a beautiful mature garden, very well maintained, with a multitude of trees and plants. LOCATED, 2 km from San Pedro de Alcántara and 6 km from Puerto Banús. Estepona and Marbella 15 min. Restaurants, Shops, and Leisure Areas just a 10-minute walk away and the beach a 5-minute drive away. Completely surrounded by Golf Courses and just a 3-minute walk from the golf clubhouse. (Golf share optional). Enjoy complete tranquility and privacy. South facing with great light and relaxing views of its excellently maintained mature garden and pool. It has a parking area for 2 cars at the entrance of the house plus a closed garage. In good condition and magnificently built, this property is distributed on a very comfortable single level. With a living room with high ceilings with wooden beams and direct access to the porch, garden and the kidney-shaped pool. The master bedroom en-suite with dressing room and direct access to the garden. A large and very bright kitchen with also high beamed ceilings and a

# BROMLEY ESTATES Marbella

dining area located next to the access to the parking area. The other good size bedrooms share 2 full bathrooms. The home has the option of separating an apartment by a door. From the cozy solarium enjoy relaxing views of the garden, golf courses and mountains. It also features a semi-basement with access from outside the house that could be used as a gym, games room, etc. It has great possibilities to change its distribution. We highly recommend visiting this fantastic property.