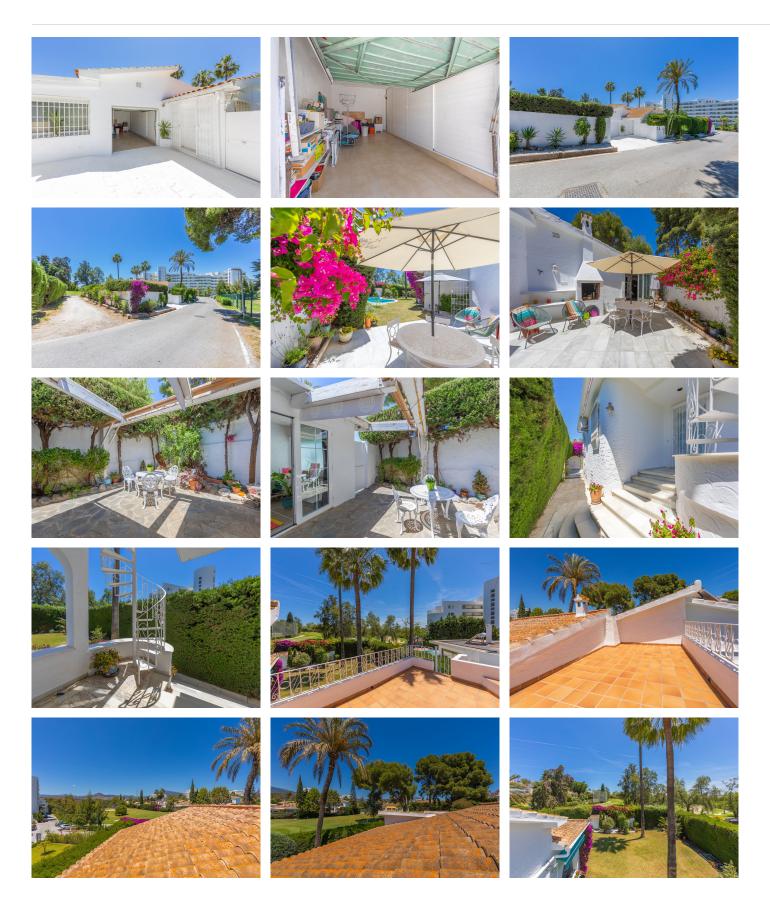

VILLA WITH ATTRACTIVE AND BEAUTIFUL MEDITERRANEAN CHARACTER, DISTRIBUTED ON A COMFORTABLE GROUND FLOOR AND LOCATED ON THE FIRST LINE OF GOLF, OF THE PRETIGIOUS REAL CLUB DE GOLF DE GUADALMINA. Located in a corner, in a cul de sac, located by the 18th Tee of the south. Enjoy a beautiful mature garden, very well maintained, with a multitude of trees and plants. LOCATED, 2 km from San Pedro de Alcántara and 6 km from Puerto Banús. Estepona and Marbella 15 min. Restaurants, Shops, and Leisure Areas just a 10-minute walk away and the beach a 5-minute drive away. Completely surrounded by Golf Courses and just a 3-minute walk from the golf clubhouse. (Golf share optional). Enjoy complete tranquility and privacy. South facing with great light and relaxing views of its excellently maintained mature garden and pool. It has a parking area for 2 cars at the entrance of the house plus a closed garage. In good condition and magnificently built, this property is distributed on a very comfortable single level. With a living room with high ceilings with wooden beams and direct access to the porch, garden and the kidney-shaped pool. The master bedroom en-suite with dressing room and direct access to the garden. A large and very bright kitchen with also high beamed ceilings and a

# BROMLEY ESTATES Marbella

dining area located next to the access to the parking area. The other good size bedrooms share 2 full bathrooms. The home has the option of separating an apartment by a door. From the cozy solarium enjoy relaxing views of the garden, golf courses and mountains. It also features a semi-basement with access from outside the house that could be used as a gym, games room, etc. It has great possibilities to change its distribution. We highly recommend visiting this fantastic property.