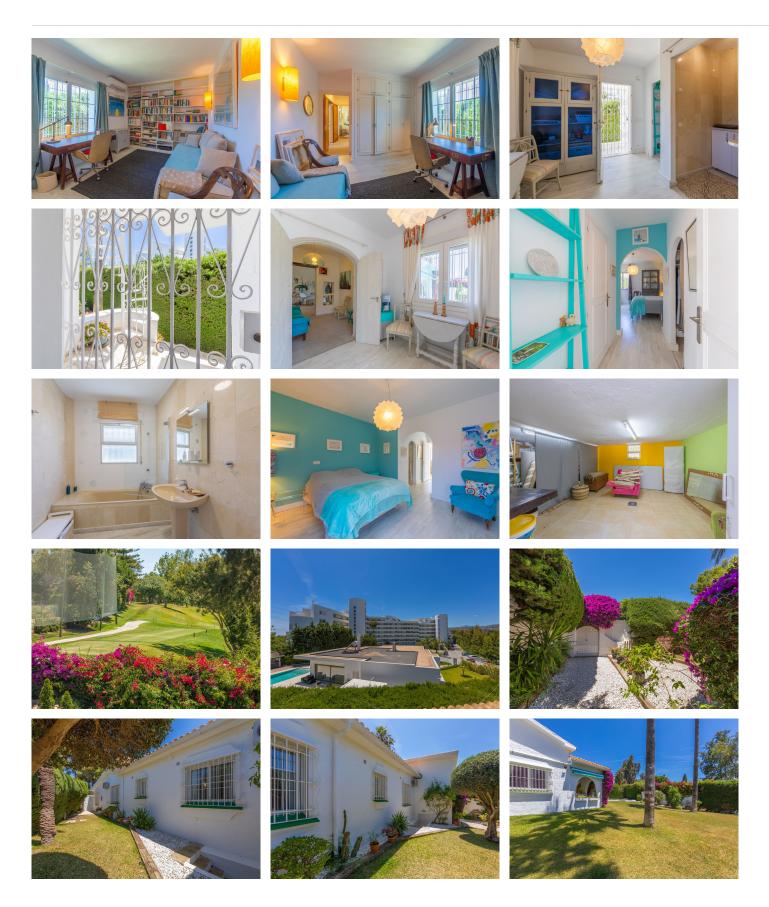

VILLA WITH ATTRACTIVE AND BEAUTIFUL MEDITERRANEAN CHARACTER, DISTRIBUTED ON A COMFORTABLE GROUND FLOOR AND LOCATED ON THE FIRST LINE OF GOLF, OF THE PRETIGIOUS REAL CLUB DE GOLF DE GUADALMINA. Located in a corner, in a cul de sac, located by the 18th Tee of the south. Enjoy a beautiful mature garden, very well maintained, with a multitude of trees and plants. LOCATED, 2 km from San Pedro de Alcántara and 6 km from Puerto Banús. Estepona and Marbella 15 min. Restaurants, Shops, and Leisure Areas just a 10-minute walk away and the beach a 5-minute drive away. Completely surrounded by Golf Courses and just a 3-minute walk from the golf clubhouse. (Golf share optional). Enjoy complete tranquility and privacy. South facing with great light and relaxing views of its excellently maintained mature garden and pool. It has a parking area for 2 cars at the entrance of the house plus a closed garage. In good condition and magnificently built, this property is distributed on a very comfortable single level. With a living room with high ceilings with wooden beams and direct access to the porch, garden and the kidney-shaped pool. The master bedroom en-suite with dressing room and direct access to the garden. A large and very bright kitchen with also high beamed ceilings and a

# BROMLEY ESTATES Marbella

dining area located next to the access to the parking area. The other good size bedrooms share 2 full bathrooms. The home has the option of separating an apartment by a door. From the cozy solarium enjoy relaxing views of the garden, golf courses and mountains. It also features a semi-basement with access from outside the house that could be used as a gym, games room, etc. It has great possibilities to change its distribution. We highly recommend visiting this fantastic property.