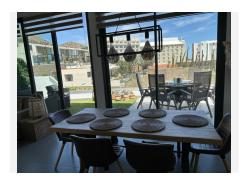

## PENTHOUSE 2 BEDROOMS 2 BATHROOMS IN BENALMADENA

Benalmadena

REF# BEMR4733101 €1,075,000

| BEDS | BATHS | BUILT  | TERRACE |
|------|-------|--------|---------|
| 2    | 2     | 133 m² | 85 m²   |

Fantastic penthouse in the sought-after area of Higueron West. The apartment has large, lovely rooms and features a super spacious living room with a beautiful open kitchen offering a wonderful view from all sides. Additionally, there are terraces on both sides with access from the living room and kitchen. There is also an enclosed laundry room next to the kitchen. A large master bedroom with a lovely modern bathroom and plenty of closets. The second bedroom is also spacious and has its own bathroom. Furthermore, there are two parking spaces under the building right next to the entrance and a nice storage room. The homeowners' association offers the most beautiful areas and pools. The large popular sports center is very close, offering padel tennis, fitness, and much more. Truly an apartment that must be seen