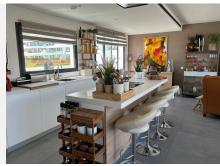

## PENTHOUSE 2 BEDROOMS 2 BATHROOMS IN BENALMADENA

Benalmadena

REF# BEMR4733101 €1,075,000

| BEDS | BATHS | BUILT  | TERRACE |
|------|-------|--------|---------|
| 2    | 2     | 133 m² | 85 m²   |

Fantastic penthouse in the sought-after area of Higueron West. The apartment has large, lovely rooms and features a super spacious living room with a beautiful open kitchen offering a wonderful view from all sides. Additionally, there are terraces on both sides with access from the living room and kitchen. There is also an enclosed laundry room next to the kitchen. A large master bedroom with a lovely modern bathroom and plenty of closets. The second bedroom is also spacious and has its own bathroom. Furthermore, there are two parking spaces under the building right next to the entrance and a nice storage room. The homeowners' association offers the most beautiful areas and pools. The large popular sports center is very close, offering padel tennis, fitness, and much more. Truly an apartment that must be seen