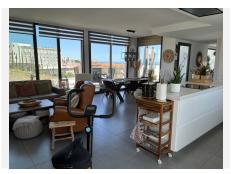

## PENTHOUSE 2 BEDROOMS 2 BATHROOMS IN BENALMADENA

Benalmadena

REF# BEMR4733101 €1,075,000

| BEDS | BATHS | BUILT  | TERRACE |
|------|-------|--------|---------|
| 2    | 2     | 133 m² | 85 m²   |

Fantastic penthouse in the sought-after area of Higueron West. The apartment has large, lovely rooms and features a super spacious living room with a beautiful open kitchen offering a wonderful view from all sides. Additionally, there are terraces on both sides with access from the living room and kitchen. There is also an enclosed laundry room next to the kitchen. A large master bedroom with a lovely modern bathroom and plenty of closets. The second bedroom is also spacious and has its own bathroom. Furthermore, there are two parking spaces under the building right next to the entrance and a nice storage room. The homeowners' association offers the most beautiful areas and pools. The large popular sports center is very close, offering padel tennis, fitness, and much more. Truly an apartment that must be seen