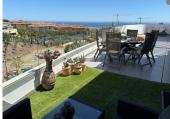

## PENTHOUSE 2 BEDROOMS 2 BATHROOMS IN BENALMADENA

Benalmadena

REF# BEMR4733101 €1,075,000

| BEDS | BATHS | BUILT  | TERRACE |
|------|-------|--------|---------|
| 2    | 2     | 133 m² | 85 m²   |

Fantastic penthouse in the sought-after area of Higueron West. The apartment has large, lovely rooms and features a super spacious living room with a beautiful open kitchen offering a wonderful view from all sides. Additionally, there are terraces on both sides with access from the living room and kitchen. There is also an enclosed laundry room next to the kitchen. A large master bedroom with a lovely modern bathroom and plenty of closets. The second bedroom is also spacious and has its own bathroom. Furthermore, there are two parking spaces under the building right next to the entrance and a nice storage room. The homeowners' association offers the most beautiful areas and pools. The large popular sports center is very close, offering padel tennis, fitness, and much more. Truly an apartment that must be seen