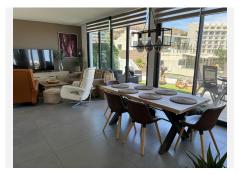

## PENTHOUSE 2 BEDROOMS 2 BATHROOMS IN BENALMADENA

Benalmadena

REF# BEMR4733101 €1,075,000

| BEDS | BATHS | BUILT  | TERRACE |
|------|-------|--------|---------|
| 2    | 2     | 133 m² | 85 m²   |

Fantastic penthouse in the sought-after area of Higueron West. The apartment has large, lovely rooms and features a super spacious living room with a beautiful open kitchen offering a wonderful view from all sides. Additionally, there are terraces on both sides with access from the living room and kitchen. There is also an enclosed laundry room next to the kitchen. A large master bedroom with a lovely modern bathroom and plenty of closets. The second bedroom is also spacious and has its own bathroom. Furthermore, there are two parking spaces under the building right next to the entrance and a nice storage room. The homeowners' association offers the most beautiful areas and pools. The large popular sports center is very close, offering padel tennis, fitness, and much more. Truly an apartment that must be seen