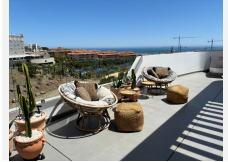

## PENTHOUSE 2 BEDROOMS 2 BATHROOMS IN BENALMADENA

Benalmadena

REF# BEMR4733101 €1,075,000

| BEDS | BATHS | BUILT  | TERRACE |
|------|-------|--------|---------|
| 2    | 2     | 133 m² | 85 m²   |

Fantastic penthouse in the sought-after area of Higueron West. The apartment has large, lovely rooms and features a super spacious living room with a beautiful open kitchen offering a wonderful view from all sides. Additionally, there are terraces on both sides with access from the living room and kitchen. There is also an enclosed laundry room next to the kitchen. A large master bedroom with a lovely modern bathroom and plenty of closets. The second bedroom is also spacious and has its own bathroom. Furthermore, there are two parking spaces under the building right next to the entrance and a nice storage room. The homeowners' association offers the most beautiful areas and pools. The large popular sports center is very close, offering padel tennis, fitness, and much more. Truly an apartment that must be seen