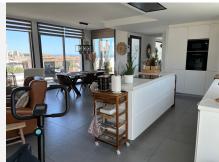

## PENTHOUSE 2 BEDROOMS 2 BATHROOMS IN BENALMADENA

Benalmadena

REF# BEMR4733101 €1,075,000

| BEDS | BATHS | BUILT  | TERRACE |
|------|-------|--------|---------|
| 2    | 2     | 133 m² | 85 m²   |

Fantastic penthouse in the sought-after area of Higueron West. The apartment has large, lovely rooms and features a super spacious living room with a beautiful open kitchen offering a wonderful view from all sides. Additionally, there are terraces on both sides with access from the living room and kitchen. There is also an enclosed laundry room next to the kitchen. A large master bedroom with a lovely modern bathroom and plenty of closets. The second bedroom is also spacious and has its own bathroom. Furthermore, there are two parking spaces under the building right next to the entrance and a nice storage room. The homeowners' association offers the most beautiful areas and pools. The large popular sports center is very close, offering padel tennis, fitness, and much more. Truly an apartment that must be seen