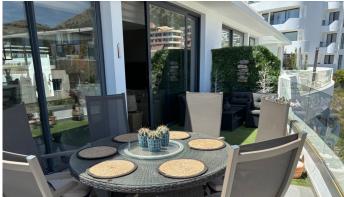

## PENTHOUSE 2 BEDROOMS 2 BATHROOMS IN BENALMADENA

Benalmadena

REF# BEMR4733101 €1,075,000

| BEDS | BATHS | BUILT  | TERRACE |
|------|-------|--------|---------|
| 2    | 2     | 133 m² | 85 m²   |

Fantastic penthouse in the sought-after area of Higueron West. The apartment has large, lovely rooms and features a super spacious living room with a beautiful open kitchen offering a wonderful view from all sides. Additionally, there are terraces on both sides with access from the living room and kitchen. There is also an enclosed laundry room next to the kitchen. A large master bedroom with a lovely modern bathroom and plenty of closets. The second bedroom is also spacious and has its own bathroom. Furthermore, there are two parking spaces under the building right next to the entrance and a nice storage room. The homeowners' association offers the most beautiful areas and pools. The large popular sports center is very close, offering padel tennis, fitness, and much more. Truly an apartment that must be seen