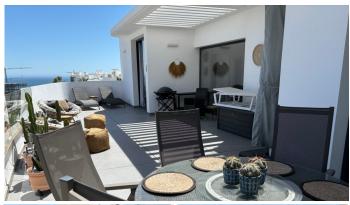

## PENTHOUSE 2 BEDROOMS 2 BATHROOMS IN BENALMADENA

Benalmadena

REF# BEMR4733101 €1,075,000

| BEDS | BATHS | BUILT  | TERRACE |
|------|-------|--------|---------|
| 2    | 2     | 133 m² | 85 m²   |

Fantastic penthouse in the sought-after area of Higueron West. The apartment has large, lovely rooms and features a super spacious living room with a beautiful open kitchen offering a wonderful view from all sides. Additionally, there are terraces on both sides with access from the living room and kitchen. There is also an enclosed laundry room next to the kitchen. A large master bedroom with a lovely modern bathroom and plenty of closets. The second bedroom is also spacious and has its own bathroom. Furthermore, there are two parking spaces under the building right next to the entrance and a nice storage room. The homeowners' association offers the most beautiful areas and pools. The large popular sports center is very close, offering padel tennis, fitness, and much more. Truly an apartment that must be seen