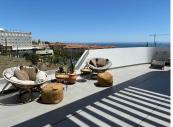

## PENTHOUSE 2 BEDROOMS 2 BATHROOMS IN BENALMADENA

Benalmadena

REF# BEMR4733101 €1,075,000

| BEDS | BATHS | BUILT  | TERRACE |
|------|-------|--------|---------|
| 2    | 2     | 133 m² | 85 m²   |

Fantastic penthouse in the sought-after area of Higueron West. The apartment has large, lovely rooms and features a super spacious living room with a beautiful open kitchen offering a wonderful view from all sides. Additionally, there are terraces on both sides with access from the living room and kitchen. There is also an enclosed laundry room next to the kitchen. A large master bedroom with a lovely modern bathroom and plenty of closets. The second bedroom is also spacious and has its own bathroom. Furthermore, there are two parking spaces under the building right next to the entrance and a nice storage room. The homeowners' association offers the most beautiful areas and pools. The large popular sports center is very close, offering padel tennis, fitness, and much more. Truly an apartment that must be seen