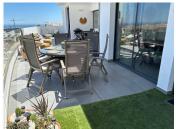

## PENTHOUSE 2 BEDROOMS 2 BATHROOMS IN BENALMADENA

Benalmadena

REF# BEMR4733101 €1,075,000

| BEDS | BATHS | BUILT  | TERRACE |
|------|-------|--------|---------|
| 2    | 2     | 133 m² | 85 m²   |

Fantastic penthouse in the sought-after area of Higueron West. The apartment has large, lovely rooms and features a super spacious living room with a beautiful open kitchen offering a wonderful view from all sides. Additionally, there are terraces on both sides with access from the living room and kitchen. There is also an enclosed laundry room next to the kitchen. A large master bedroom with a lovely modern bathroom and plenty of closets. The second bedroom is also spacious and has its own bathroom. Furthermore, there are two parking spaces under the building right next to the entrance and a nice storage room. The homeowners' association offers the most beautiful areas and pools. The large popular sports center is very close, offering padel tennis, fitness, and much more. Truly an apartment that must be seen