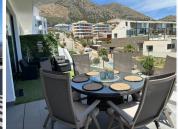

## PENTHOUSE 2 BEDROOMS 2 BATHROOMS IN BENALMADENA

Benalmadena

REF# BEMR4733101 €1,075,000

| BEDS | BATHS | BUILT  | TERRACE |
|------|-------|--------|---------|
| 2    | 2     | 133 m² | 85 m²   |

Fantastic penthouse in the sought-after area of Higueron West. The apartment has large, lovely rooms and features a super spacious living room with a beautiful open kitchen offering a wonderful view from all sides. Additionally, there are terraces on both sides with access from the living room and kitchen. There is also an enclosed laundry room next to the kitchen. A large master bedroom with a lovely modern bathroom and plenty of closets. The second bedroom is also spacious and has its own bathroom. Furthermore, there are two parking spaces under the building right next to the entrance and a nice storage room. The homeowners' association offers the most beautiful areas and pools. The large popular sports center is very close, offering padel tennis, fitness, and much more. Truly an apartment that must be seen