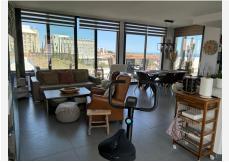

## PENTHOUSE 2 BEDROOMS 2 BATHROOMS IN BENALMADENA

Benalmadena

REF# BEMR4733101 €1,075,000

| BEDS | BATHS | BUILT  | TERRACE |
|------|-------|--------|---------|
| 2    | 2     | 133 m² | 85 m²   |

Fantastic penthouse in the sought-after area of Higueron West. The apartment has large, lovely rooms and features a super spacious living room with a beautiful open kitchen offering a wonderful view from all sides. Additionally, there are terraces on both sides with access from the living room and kitchen. There is also an enclosed laundry room next to the kitchen. A large master bedroom with a lovely modern bathroom and plenty of closets. The second bedroom is also spacious and has its own bathroom. Furthermore, there are two parking spaces under the building right next to the entrance and a nice storage room. The homeowners' association offers the most beautiful areas and pools. The large popular sports center is very close, offering padel tennis, fitness, and much more. Truly an apartment that must be seen