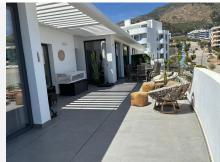

## PENTHOUSE 2 BEDROOMS 2 BATHROOMS IN BENALMADENA

Benalmadena

REF# BEMR4733101 €1,075,000

| BEDS | BATHS | BUILT  | TERRACE |
|------|-------|--------|---------|
| 2    | 2     | 133 m² | 85 m²   |

Fantastic penthouse in the sought-after area of Higueron West. The apartment has large, lovely rooms and features a super spacious living room with a beautiful open kitchen offering a wonderful view from all sides. Additionally, there are terraces on both sides with access from the living room and kitchen. There is also an enclosed laundry room next to the kitchen. A large master bedroom with a lovely modern bathroom and plenty of closets. The second bedroom is also spacious and has its own bathroom. Furthermore, there are two parking spaces under the building right next to the entrance and a nice storage room. The homeowners' association offers the most beautiful areas and pools. The large popular sports center is very close, offering padel tennis, fitness, and much more. Truly an apartment that must be seen