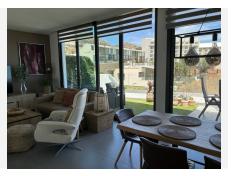

## PENTHOUSE 2 BEDROOMS 2 BATHROOMS IN BENALMADENA

Benalmadena

REF# BEMR4733101 €1,075,000

| BEDS | BATHS | BUILT  | TERRACE |
|------|-------|--------|---------|
| 2    | 2     | 133 m² | 85 m²   |

Fantastic penthouse in the sought-after area of Higueron West. The apartment has large, lovely rooms and features a super spacious living room with a beautiful open kitchen offering a wonderful view from all sides. Additionally, there are terraces on both sides with access from the living room and kitchen. There is also an enclosed laundry room next to the kitchen. A large master bedroom with a lovely modern bathroom and plenty of closets. The second bedroom is also spacious and has its own bathroom. Furthermore, there are two parking spaces under the building right next to the entrance and a nice storage room. The homeowners' association offers the most beautiful areas and pools. The large popular sports center is very close, offering padel tennis, fitness, and much more. Truly an apartment that must be seen