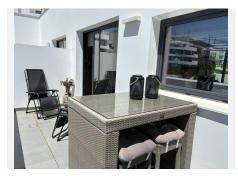

## PENTHOUSE 2 BEDROOMS 2 BATHROOMS IN BENALMADENA

Benalmadena

REF# BEMR4733101 €1,075,000

| BEDS | BATHS | BUILT  | TERRACE |
|------|-------|--------|---------|
| 2    | 2     | 133 m² | 85 m²   |

Fantastic penthouse in the sought-after area of Higueron West. The apartment has large, lovely rooms and features a super spacious living room with a beautiful open kitchen offering a wonderful view from all sides. Additionally, there are terraces on both sides with access from the living room and kitchen. There is also an enclosed laundry room next to the kitchen. A large master bedroom with a lovely modern bathroom and plenty of closets. The second bedroom is also spacious and has its own bathroom. Furthermore, there are two parking spaces under the building right next to the entrance and a nice storage room. The homeowners' association offers the most beautiful areas and pools. The large popular sports center is very close, offering padel tennis, fitness, and much more. Truly an apartment that must be seen