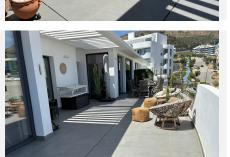

## PENTHOUSE 2 BEDROOMS 2 BATHROOMS IN BENALMADENA

Benalmadena

REF# BEMR4733101 €1,075,000

| BEDS | BATHS | BUILT  | TERRACE |
|------|-------|--------|---------|
| 2    | 2     | 133 m² | 85 m²   |

Fantastic penthouse in the sought-after area of Higueron West. The apartment has large, lovely rooms and features a super spacious living room with a beautiful open kitchen offering a wonderful view from all sides. Additionally, there are terraces on both sides with access from the living room and kitchen. There is also an enclosed laundry room next to the kitchen. A large master bedroom with a lovely modern bathroom and plenty of closets. The second bedroom is also spacious and has its own bathroom. Furthermore, there are two parking spaces under the building right next to the entrance and a nice storage room. The homeowners' association offers the most beautiful areas and pools. The large popular sports center is very close, offering padel tennis, fitness, and much more. Truly an apartment that must be seen