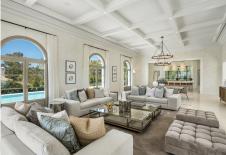

#### **BROMLEY ESTATES**

. Marbella.

Beyond the impressive entrance lies a sanctuary of tranquility and opulence, with high ceilings and expansive windows flooding the interiors with natural light. The main living areas offer panoramic views of the lush gardens and central courtyard, while the well-appointed kitchen extends to an outdoor seating area and BBQ zone, perfect for al fresco dining experiences.

Spread across three levels, Villa Tuscany boasts six meticulously appointed bedrooms, including a lavish master suite, and a spectacular basement featuring a chic bar area, state-of-the-art home cinema, and a climate-controlled gym. Experience the pinnacle of luxury living at Villa Tuscany, where every detail has been meticulously crafted to elevate your lifestyle to new heights.