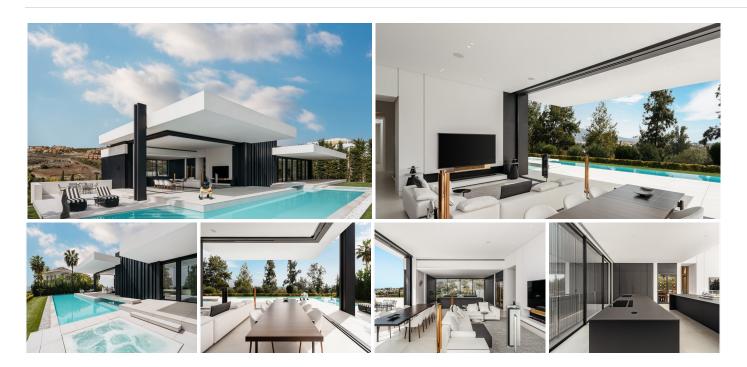

This stunning 4-bedroom frontline golf property in La Alqueria, Benahavis, offers an idyllic blend of tranquility and convenience. Nestled amidst the picturesque foothills between the Mediterranean beaches and majestic mountains, La Alqueria serves as a serene residential haven, centrally located between Benahavís, Marbella, and Estepona.

Boasting modern style and breathtaking panoramic views, this property epitomizes luxury living in Andalusian nature. With its spacious layout and avant-garde design, the villa features a large living and dining area, an open-plan kitchen, and four generously-sized bedroom suites. The lower level offers potential for additional amenities such as a cinema, gym, or games room.

Designed with meticulous attention to detail and finished to the highest standards in 2021, this chic property exudes sophistication and elegance. With landscaped gardens, a swimming pool, and outdoor dining areas, it offers an exquisite retreat for those seeking unparalleled quality and luxury in a Mediterranean setting.