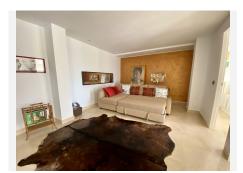

The entrance level of the three storey house welcomes you to a large and open plan living area with a lounge corner/fireplace, dining room and lounge, as well as an open plan kitchen with cooking island. If you are preparing food in the kitchen, you can see the sea; if you are eating in the lounge or dining room, you can still see it, even from the lounge with the fireplace. There is no way to escape this magnificent view all the way to Morocco.