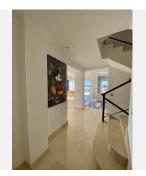

Upstairs there are three further bedrooms – all with stunning views.

The house is tastefully designed in a Scandinavian style. A large open staircase connects the floors perfectly.

It has electric blinds in the bedrooms, air conditioning hot/cold and underfloor heating throughout. The property comes complete with underground parking and storage.