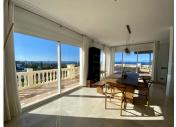

The entrance level of the three storey house welcomes you to a large and open plan living area with a lounge corner/fireplace, dining room and lounge, as well as an open plan kitchen with cooking island. If you are preparing food in the kitchen, you can see the sea; if you are eating in the lounge or dining room, you can still see it, even from the lounge with the fireplace. There is no way to escape this magnificent view all the way to Morocco.

Upstairs there are three further bedrooms – all with stunning views.

The house is tastefully designed in a Scandinavian style. A large open staircase connects the floors perfectly.

It has electric blinds in the bedrooms, air conditioning hot/cold and underfloor heating throughout. The property comes complete with underground parking and storage.