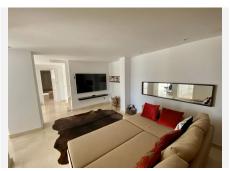

The entrance level of the three storey house welcomes you to a large and open plan living area with a lounge corner/fireplace, dining room and lounge, as well as an open plan kitchen with cooking island. If you are preparing food in the kitchen, you can see the sea; if you are eating in the lounge or dining room, you can still see it, even from the lounge with the fireplace. There is no way to escape this magnificent view all the way to Morocco.