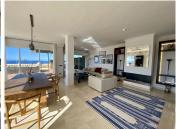

The entrance level of the three storey house welcomes you to a large and open plan living area with a lounge corner/fireplace, dining room and lounge, as well as an open plan kitchen with cooking island. If you are preparing food in the kitchen, you can see the sea; if you are eating in the lounge or dining room, you can still see it, even from the lounge with the fireplace. There is no way to escape this magnificent view all the way to Morocco.