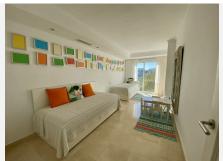

Upstairs there are three further bedrooms – all with stunning views.

The house is tastefully designed in a Scandinavian style. A large open staircase connects the floors perfectly.

It has electric blinds in the bedrooms, air conditioning hot/cold and underfloor heating throughout. The property comes complete with underground parking and storage.