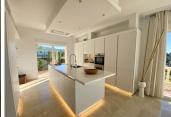

The entrance level of the three storey house welcomes you to a large and open plan living area with a lounge corner/fireplace, dining room and lounge, as well as an open plan kitchen with cooking island. If you are preparing food in the kitchen, you can see the sea; if you are eating in the lounge or dining room, you can still see it, even from the lounge with the fireplace. There is no way to escape this magnificent view all the way to Morocco.