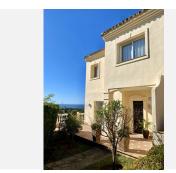

#### TOWNHOUSE 5 BEDROOMS 5 BATHROOMS IN ELVIRIA

Elviria

REF# BEMR4733386 €1,195,000

| BEDS | BATHS | BUILT  | PLOT   |
|------|-------|--------|--------|
| 5    | 5     | 338 m² | 173 m² |

Are you looking for the ultimate panoramic sea view?

The location is "first line" so to speak, south facing and just behind a large nature reserve, allowing for this outstanding and unbelievably wide sea view that will remain yours forever. In this very luxurious and modernly renovated terraced house with 5 bedrooms and 3.5 bathrooms, you simply cannot escape the sea views.

The entrance level of the three storey house welcomes you to a large and open plan living area with a lounge corner/fireplace, dining room and lounge, as well as an open plan kitchen with cooking island. If you are preparing food in the kitchen, you can see the sea; if you are eating in the lounge or dining room, you can still see it, even from the lounge with the fireplace. There is no way to escape this magnificent view all the way to Morocco.