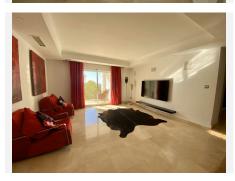

The entrance level of the three storey house welcomes you to a large and open plan living area with a lounge corner/fireplace, dining room and lounge, as well as an open plan kitchen with cooking island. If you are preparing food in the kitchen, you can see the sea; if you are eating in the lounge or dining room, you can still see it, even from the lounge with the fireplace. There is no way to escape this magnificent view all the way to Morocco.