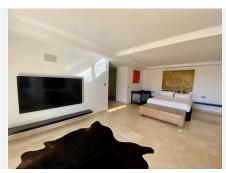

#### **BROMLEY ESTATES**

Marbella

One floor below this main living area is a spacious master bedroom suite with en-suite bathroom and beautiful walk-in wardrobes. A further bedroom, gym and entertainment area are also on this level. Again, all the rooms on this level have incredible views.

Upstairs there are three further bedrooms – all with stunning views.

The house is tastefully designed in a Scandinavian style. A large open staircase connects the floors perfectly.

It has electric blinds in the bedrooms, air conditioning hot/cold and underfloor heating throughout. The property comes complete with underground parking and storage.