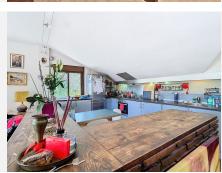

Introducing a rare and versatile property spanning 513m², perfectly located in the charming and historic center of Benalmádena Pueblo. This unique estate is currently divided into five spacious apartments, each thoughtfully designed with comfort and style in mind. A highlight of the property is the expansive 40m² terrace, ideal for enjoying the Mediterranean climate.

#### Key Features:

Total Area: 513m²Terrace: 40m²

Apartments: 5 (without "división horizontal" or separate utilities)

Bedrooms: 10Bathrooms: 7Kitchens: 5

Marbella

Currently, the property serves as both a residence and a rental opportunity. The owner occupies one of the elegantly decorated, high-ceilinged apartments, while the remaining four are rented out. The current tenants are aware of the potential sale and are prepared to vacate if necessary, ensuring a smooth transition for the new owner.