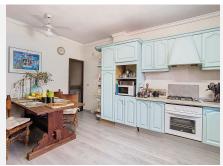

#### Key Features:

Total Area: 513m²Terrace: 40m²

Apartments: 5 (without "división horizontal" or separate utilities)

Bedrooms: 10Bathrooms: 7Kitchens: 5

Marbella

Currently, the property serves as both a residence and a rental opportunity. The owner occupies one of the elegantly decorated, high-ceilinged apartments, while the remaining four are rented out. The current tenants are aware of the potential sale and are prepared to vacate if necessary, ensuring a smooth transition for the new owner.