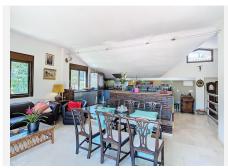

Introducing a rare and versatile property spanning 513m², perfectly located in the charming and historic center of Benalmádena Pueblo. This unique estate is currently divided into five spacious apartments, each thoughtfully designed with comfort and style in mind. A highlight of the property is the expansive 40m² terrace, ideal for enjoying the Mediterranean climate.

#### Key Features:

Total Area: 513m²Terrace: 40m²

Apartments: 5 (without "división horizontal" or separate utilities)

Bedrooms: 10Bathrooms: 7Kitchens: 5

Marbella

Currently, the property serves as both a residence and a rental opportunity. The owner occupies one of the elegantly decorated, high-ceilinged apartments, while the remaining four are rented out. The current tenants are aware of the potential sale and are prepared to vacate if necessary, ensuring a smooth transition for the new owner.