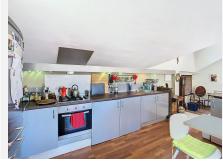

#### Key Features:

Total Area: 513m²Terrace: 40m²

Apartments: 5 (without "división horizontal" or separate utilities)

Bedrooms: 10Bathrooms: 7Kitchens: 5

Marbella

Currently, the property serves as both a residence and a rental opportunity. The owner occupies one of the elegantly decorated, high-ceilinged apartments, while the remaining four are rented out. The current tenants are aware of the potential sale and are prepared to vacate if necessary, ensuring a smooth transition for the new owner.