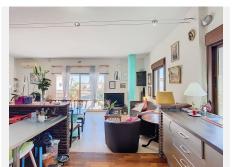

#### Key Features:

Total Area: 513m²Terrace: 40m²

Apartments: 5 (without "división horizontal" or separate utilities)

Bedrooms: 10Bathrooms: 7Kitchens: 5

Marbella

Currently, the property serves as both a residence and a rental opportunity. The owner occupies one of the elegantly decorated, high-ceilinged apartments, while the remaining four are rented out. The current tenants are aware of the potential sale and are prepared to vacate if necessary, ensuring a smooth transition for the new owner.