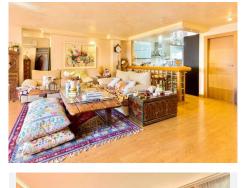

The house is very bright and with sun all day. It is distributed in:

- Large living room, with large window and direct access to one of its terraces.
- American kitchen front to sea, fully equipped and laundry room with ironing area.
- 5 very spacious bedrooms, each with en suite bathroom and 1 separate toilet.
- Large terraces that surround the property completely and with all possible orientations (east, south, west and north)
- Parking space for 2 cars