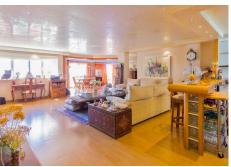

The house is very bright and with sun all day. It is distributed in:

- Large living room, with large window and direct access to one of its terraces.
- American kitchen front to sea, fully equipped and laundry room with ironing area.
- 5 very spacious bedrooms, each with en suite bathroom and 1 separate toilet.
- Large terraces that surround the property completely and with all possible orientations (east, south, west and north)
- Parking space for 2 cars