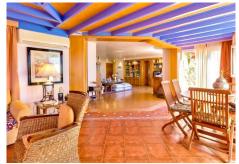

The house is very bright and with sun all day. It is distributed in:

- Large living room, with large window and direct access to one of its terraces.
- American kitchen front to sea, fully equipped and laundry room with ironing area.
- 5 very spacious bedrooms, each with en suite bathroom and 1 separate toilet.
- Large terraces that surround the property completely and with all possible orientations (east, south, west and north)
- Parking space for 2 cars