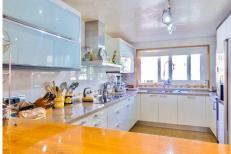

The house is very bright and with sun all day. It is distributed in:

- Large living room, with large window and direct access to one of its terraces.
- American kitchen front to sea, fully equipped and laundry room with ironing area.
- 5 very spacious bedrooms, each with en suite bathroom and 1 separate toilet.
- Large terraces that surround the property completely and with all possible orientations (east, south, west and north)
- Parking space for 2 cars