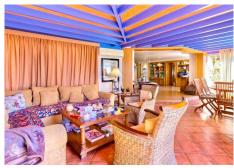

The house is very bright and with sun all day. It is distributed in:

- Large living room, with large window and direct access to one of its terraces.
- American kitchen front to sea, fully equipped and laundry room with ironing area.
- 5 very spacious bedrooms, each with en suite bathroom and 1 separate toilet.
- Large terraces that surround the property completely and with all possible orientations (east, south, west and north)
- Parking space for 2 cars