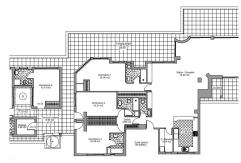

## MIDDLE FLOOR APARTMENT 5 BEDROOMS 5 BATHROOMS IN LA CARIHUELA

La Carihuela

REF# BEMR4733956 €839.900

| BEDS | BATHS | BUILT              | TERRACE |
|------|-------|--------------------|---------|
| 5    | 5     | 365 m <sup>2</sup> | 146 m²  |

The house is very bright and with sun all day. It is distributed in:

- Large living room, with large window and direct access to one of its terraces.
- American kitchen front to sea, fully equipped and laundry room with ironing area.
- 5 very spacious bedrooms, each with en suite bathroom and 1 separate toilet.
- Large terraces that surround the property completely and with all possible orientations (east, south, west and north)
- Parking space for 2 cars