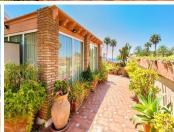

The house is very bright and with sun all day. It is distributed in:

- Large living room, with large window and direct access to one of its terraces.
- American kitchen front to sea, fully equipped and laundry room with ironing area.
- 5 very spacious bedrooms, each with en suite bathroom and 1 separate toilet.
- Large terraces that surround the property completely and with all possible orientations (east, south, west and north)
- Parking space for 2 cars