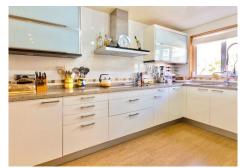

The house is very bright and with sun all day. It is distributed in:

- Large living room, with large window and direct access to one of its terraces.
- American kitchen front to sea, fully equipped and laundry room with ironing area.
- 5 very spacious bedrooms, each with en suite bathroom and 1 separate toilet.
- Large terraces that surround the property completely and with all possible orientations (east, south, west and north)
- Parking space for 2 cars