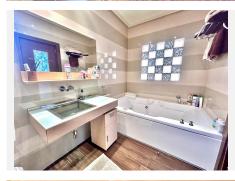

The house is very bright and with sun all day. It is distributed in:

- Large living room, with large window and direct access to one of its terraces.
- American kitchen front to sea, fully equipped and laundry room with ironing area.
- 5 very spacious bedrooms, each with en suite bathroom and 1 separate toilet.
- Large terraces that surround the property completely and with all possible orientations (east, south, west and north)
- Parking space for 2 cars