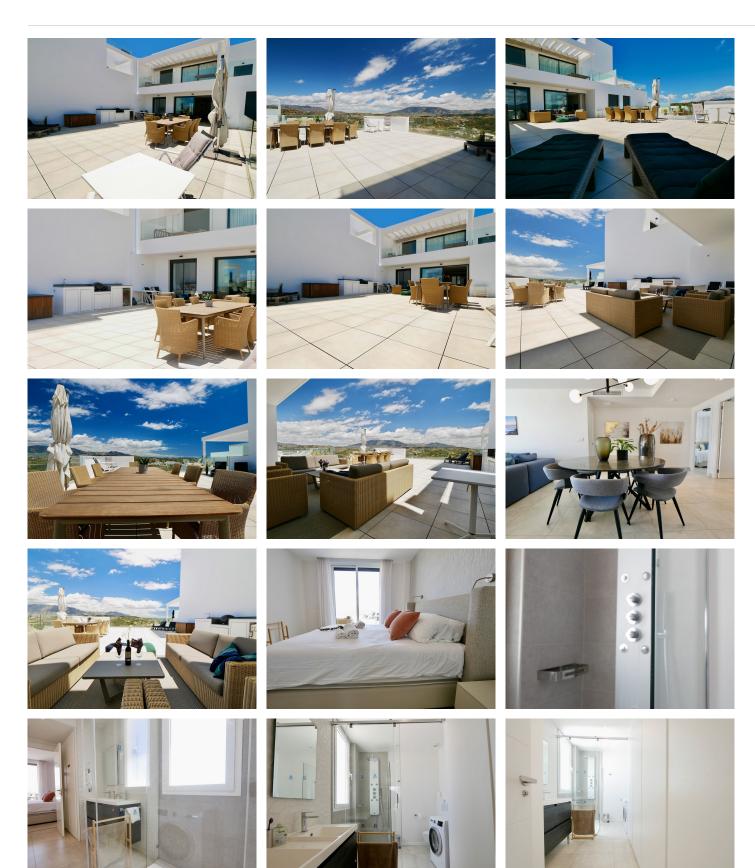

Wow!, Wow!! -You must see this one .......

Panoramic view to Mijas Pueblo from the enormous Terrace

This is a 3-beds / 2-baths Apartment with direct access to the big front Terrace from the Master Bedroom and the Livingroom

- 2 Bedrooms have acess to the back Terrace, you walk out from the Kitchen direct to terrass as well The Apartment is very well distributed och have a nice layout ....
- -Is more a villa feeling because of the 130 sqm terraces space