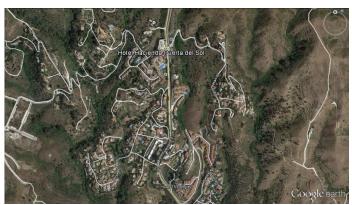

## RESIDENTIAL PLOT BEDROOMS BATHROOMS IN MIJAS COSTA

Mijas Costa

REF# BEMR4734244 €10,500,000

BEDS BATHS BUILT PLOT  $m^2$  65343  $m^2$ 

It is part of the SUP S4 A sector. It is approximately 90% of the S4A sector.

It has an approved partial plan. The project for reparing and urbanization is currently being processed. The building block corresponding to the sector is 13,637 square metres, 108 housing units

Unique location on the Costa del Sol, less than 5 km from the beach and with unique views of the Mediterranean

Perfectly connected, just 2.5km from the Mediterranean Motorway – A7 and 2.4 km from Mijas Less than 20 minutes from Malaga-Costa del Sol Airport and 25 min from the center of Marbella