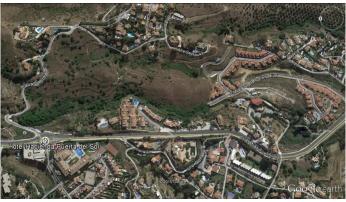

## RESIDENTIAL PLOT BEDROOMS BATHROOMS IN MIJAS COSTA

Mijas Costa

REF# BEMR4734244 €10,500,000

BEDS BATHS BUILT PLOT  $m^2$  65343  $m^2$ 

It is part of the SUP S4 A sector. It is approximately 90% of the S4A sector.

It has an approved partial plan. The project for reparing and urbanization is currently being processed. The building block corresponding to the sector is 13,637 square metres, 108 housing units

Unique location on the Costa del Sol, less than 5 km from the beach and with unique views of the Mediterranean

Perfectly connected, just 2.5km from the Mediterranean Motorway – A7 and 2.4 km from Mijas Less than 20 minutes from Malaga-Costa del Sol Airport and 25 min from the center of Marbella