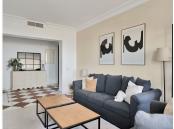

This spacious penthouse has a fireplace and underfloor heating throughout the apartment and a fully equipped open plan kitchen.

The property comprises of 2 good sized bedrooms with their en-suite bathrooms and a guest toilet, A spacious and bright living room with fireplace and direct access to the terrace.