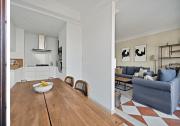

This spacious penthouse has a fireplace and underfloor heating throughout the apartment and a fully equipped open plan kitchen.

The property comprises of 2 good sized bedrooms with their en-suite bathrooms and a guest toilet, A spacious and bright living room with fireplace and direct access to the terrace.