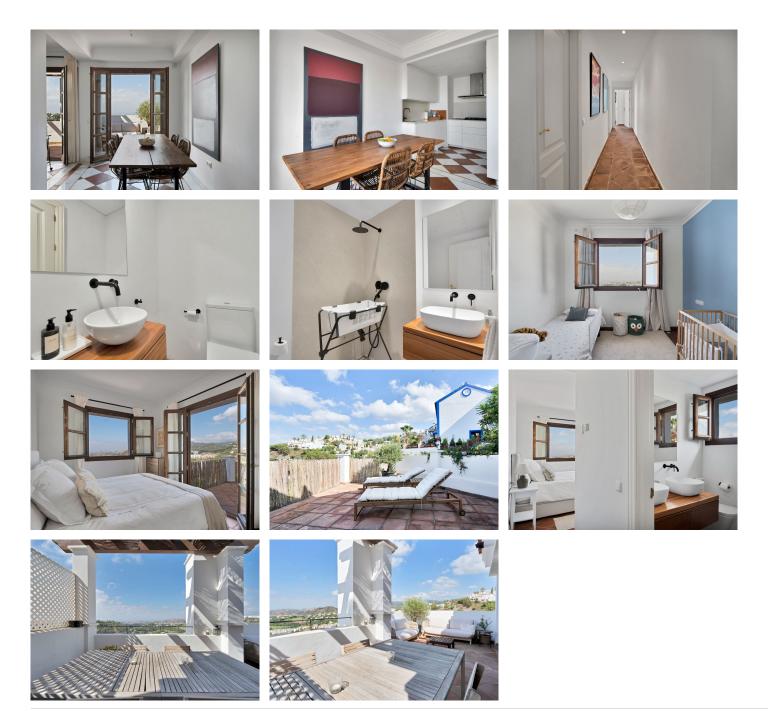

## PENTHOUSE 2 BEDROOMS 3 BATHROOMS IN BENAHAVIS

Benahavis

REF# BEMR4739353 €549,000

| BEDS | BATHS | BUILT |
|------|-------|-------|
| 2    | 3     | 98 m² |

Don't miss out on this charming 2-bedroom penthouse with stunning views to the sea and golf courses located in the award-winning urbanization of La Heredia,

This spacious penthouse has a fireplace and underfloor heating throughout the apartment and a fully equipped open plan kitchen.

The property comprises of 2 good sized bedrooms with their en-suite bathrooms and a guest toilet, A spacious and bright living room with fireplace and direct access to the terrace.

The price includes an underground covered parking space and a storage room.

+34 952 939 460 · info@bromleyestatesmarbella.com Urbanizacion El Rosario, CN340, Km 188, Marbella, Malaga 29603