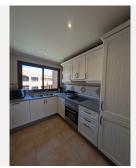

The penthouse features two well-appointed bedrooms, including a master bedroom with an en-suite bathroom, and an additional guest bathroom for convenience. The living area is modern and elegantly furnished, providing a welcoming and stylish space for relaxation. The fully equipped kitchen is designed to meet all your culinary needs. A large parking space and storage unit are also included.