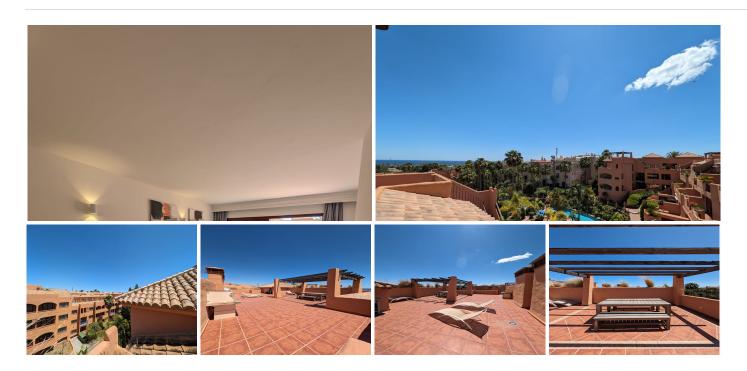

## PENTHOUSE 2 BEDROOMS 3 BATHROOMS IN BENAHAVIS

Benahavis

REF# BEMR4739593 €359,999

| BEDS | BATHS | BUILT | TERRACE |
|------|-------|-------|---------|
| 2    | 3     | 98 m² | 111 m²  |

This stunning duplex penthouse is located in the prestigious Jardines de Albaicín, Benahavis, Spain, offering an exquisite blend of luxury and comfort. With a desirable south-west orientation, this property boasts partial sea views, as well as picturesque vistas of the communal swimming pool and beautifully landscaped garden.

One of the highlights of this property is the expansive rooftop terrace, perfect for entertaining or simply enjoying the Mediterranean climate. The terrace is equipped with a coal barbecue, making it an ideal spot for outdoor dining while taking in the partial sea views.