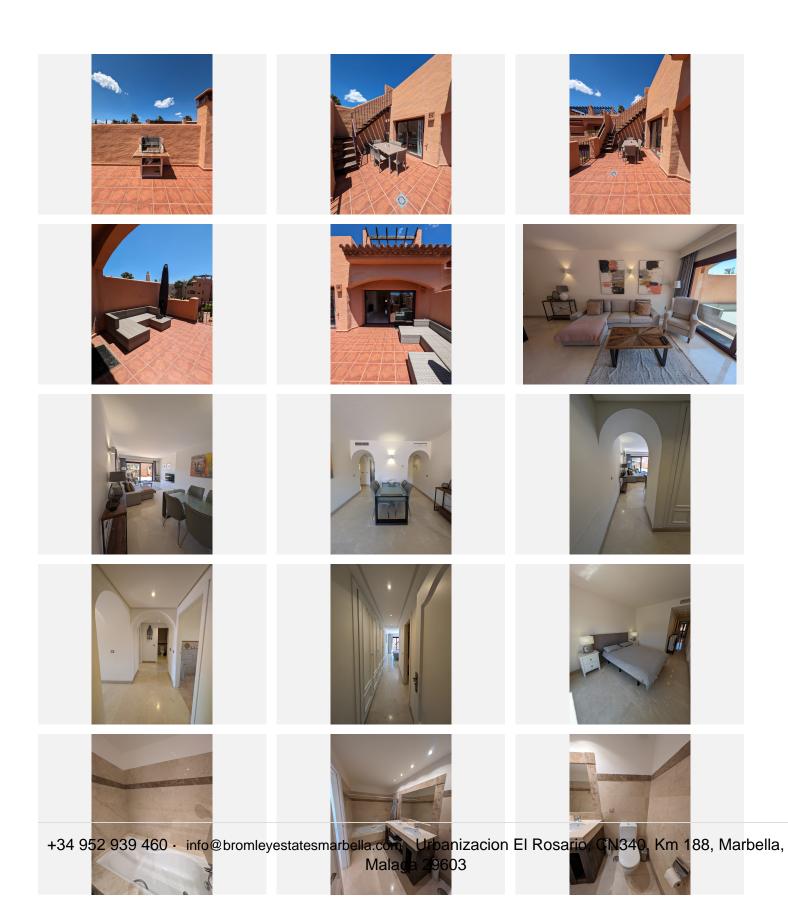

The penthouse features two well-appointed bedrooms, including a master bedroom with an en-suite bathroom, and an additional guest bathroom for convenience. The living area is modern and elegantly furnished, providing a welcoming and stylish space for relaxation. The fully equipped kitchen is designed to meet all your culinary needs. A large parking space and storage unit are also included.

One of the highlights of this property is the expansive rooftop terrace, perfect for entertaining or simply enjoying the Mediterranean climate. The terrace is equipped with a coal barbecue, making it an ideal spot for outdoor dining while taking in the partial sea views.