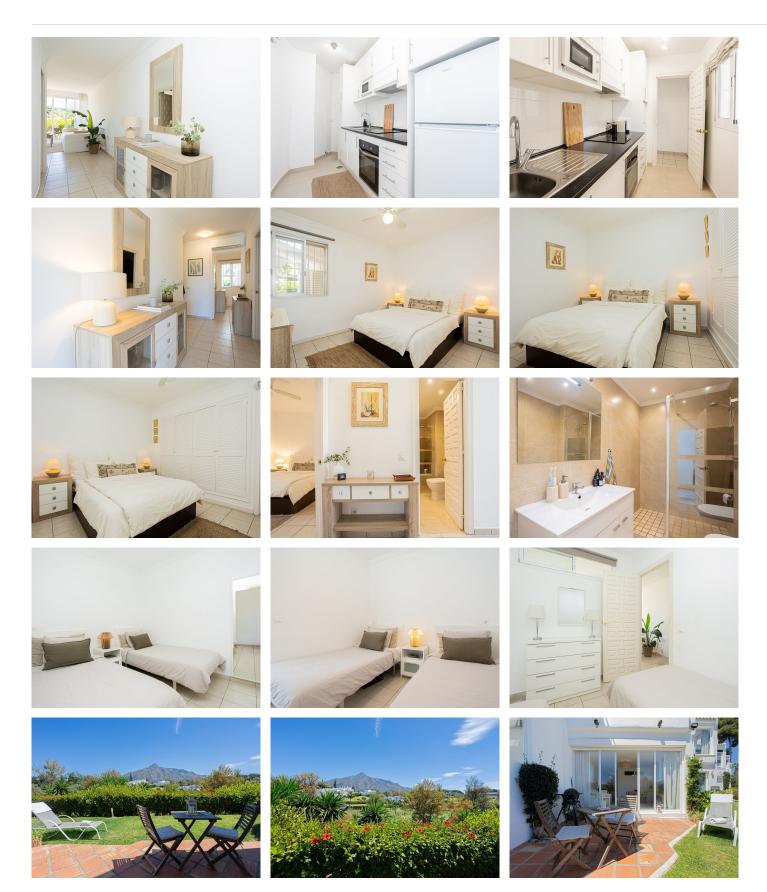

Welcome to an oasis in the heart of the golf valley in Nueva Andalucia.

This recently renovated 2 bedroom ground floor not only impacts due to it's privilege location but the panoramic views to Aloha golf course and La Concha mountain.

It consists in two spacious double bedrooms, a full bathroom in between, a fully renovated kitchen and a bright and spacious living room. The big windows floods this south east orientated property of plenty of light during the whole day.

Due to its front line golf position nothing blocks your view or shadows your luminosity, nor will do as nothing can ever be constructed there.

Either if you are looking for a all year round home or an investment this is by far one of the best options you can find.