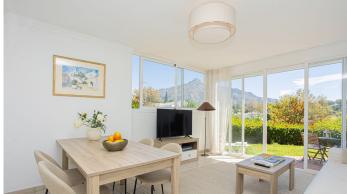

It consists in two spacious double bedrooms, a full bathroom in between, a fully renovated kitchen and a bright and spacious living room. The big windows floods this south east orientated property of plenty of light during the whole day.