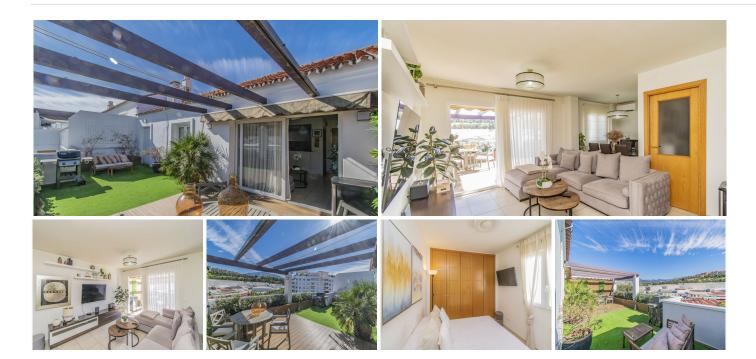

## PENTHOUSE 2 BEDROOMS 1 BATHROOM IN NUEVA ANDALUCIA

Nueva Andalucia

REF# BEMR4741093 €335,000

| BEDS | BATHS | BUILT | TERRACE |
|------|-------|-------|---------|
| 2    | 1     | 70 m² | 40 m²   |

## PENTHOUSE WITH LARGE TERRACE IN NEW ANDALUCÍA

Fantastic penthouse, located in the sought-after area of Nueva Andalucía, surrounded by all kinds of services such as supermarkets, gym, restaurants, pharmacy... just a few minutes from Puerto Banus and San Pedro de Alcántara.

Penthouse in excellent condition consisting of two bedrooms, a bathroom, living room with kitchen and laundry room and large terrace.

Includes garage and storage room.