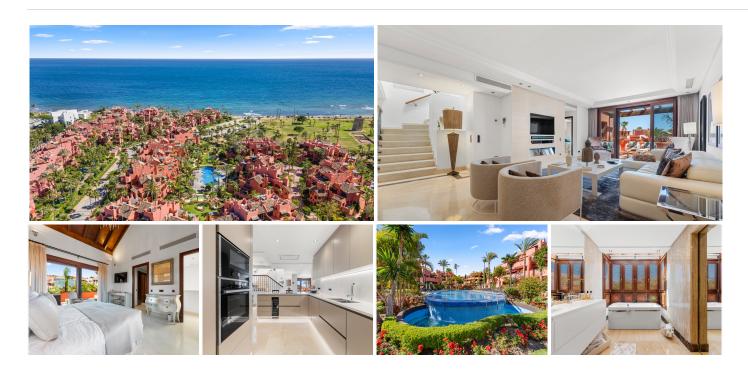

# PENTHOUSE 3 BEDROOMS 3 BATHROOMS IN ESTEPONA

Stepona

REF# BEMR4741393 €1,895,000

| BEDS | BATHS | BUILT  | TERRACE |
|------|-------|--------|---------|
| 3    | 3     | 206 m² | 125 m²  |

Discover the pinnacle of coastal elegance with this 3-bedroom duplex penthouse in the coveted Torre Bermeja enclave. With top-tier finishes and a prestigious frontline beach location, this residence epitomizes luxury, offering unparalleled sea views, privacy, and a wealth of exceptional amenities.

Bask in the beauty of the Mediterranean from the comfort of your home. This south-facing penthouse captures the sun's brilliance throughout the day, creating a bright and inviting living space. Enjoy panoramic views from your private terrace, where the soothing sights and sounds of the sea provide a tranquil backdrop.

The interior design seamlessly blends modern sophistication with coastal charm. High-end materials and finishes have been carefully selected to create a space that is both stylish and functional. The open-plan living and dining areas are perfect for entertaining, while the well-appointed kitchen is a chef's dream, featuring state-of-the-art appliances and sleek cabinetry.

For your convenience, the penthouse includes one underground parking space and a spacious storage unit, providing ample space for your belongings. The community features lush gardens, a state-of-the-art gym, and both outdoor and indoor pools, ensuring a lifestyle of leisure and luxury. Additionally, residents can enjoy exclusive access to a private beach, enhancing the resort-like experience of living in this extraordinary enclave.