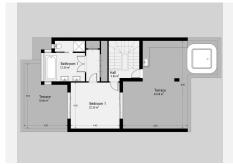

# PENTHOUSE 3 BEDROOMS 3 BATHROOMS IN ESTEPONA

Stepona

REF# BEMR4741393 €1,895,000

| BEDS | BATHS | BUILT  | TERRACE |
|------|-------|--------|---------|
| 3    | 3     | 206 m² | 125 m²  |

Discover the pinnacle of coastal elegance with this 3-bedroom duplex penthouse in the coveted Torre Bermeja enclave. With top-tier finishes and a prestigious frontline beach location, this residence epitomizes luxury, offering unparalleled sea views, privacy, and a wealth of exceptional amenities.

#### **BROMLEY ESTATES**

Marbella

Nestled in a serene and private setting, this penthouse is a haven of peace and tranquility. The gentle murmur of the waves and the soft sea breeze enhance the sense of seclusion that this exceptional property offers. Each bedroom is a sanctuary of comfort, with ample space, abundant natural light, and exquisite ensuite bathrooms that offer a spa-like experience.