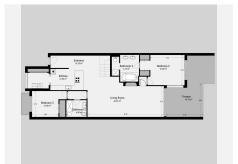

# PENTHOUSE 3 BEDROOMS 3 BATHROOMS IN ESTEPONA

Stepona

REF# BEMR4741393 €1,895,000

| BEDS | BATHS | BUILT  | TERRACE |
|------|-------|--------|---------|
| 3    | 3     | 206 m² | 125 m²  |

Discover the pinnacle of coastal elegance with this 3-bedroom duplex penthouse in the coveted Torre Bermeja enclave. With top-tier finishes and a prestigious frontline beach location, this residence epitomizes luxury, offering unparalleled sea views, privacy, and a wealth of exceptional amenities.

The interior design seamlessly blends modern sophistication with coastal charm. High-end materials and finishes have been carefully selected to create a space that is both stylish and functional. The open-plan living and dining areas are perfect for entertaining, while the well-appointed kitchen is a chef's dream, featuring state-of-the-art appliances and sleek cabinetry.