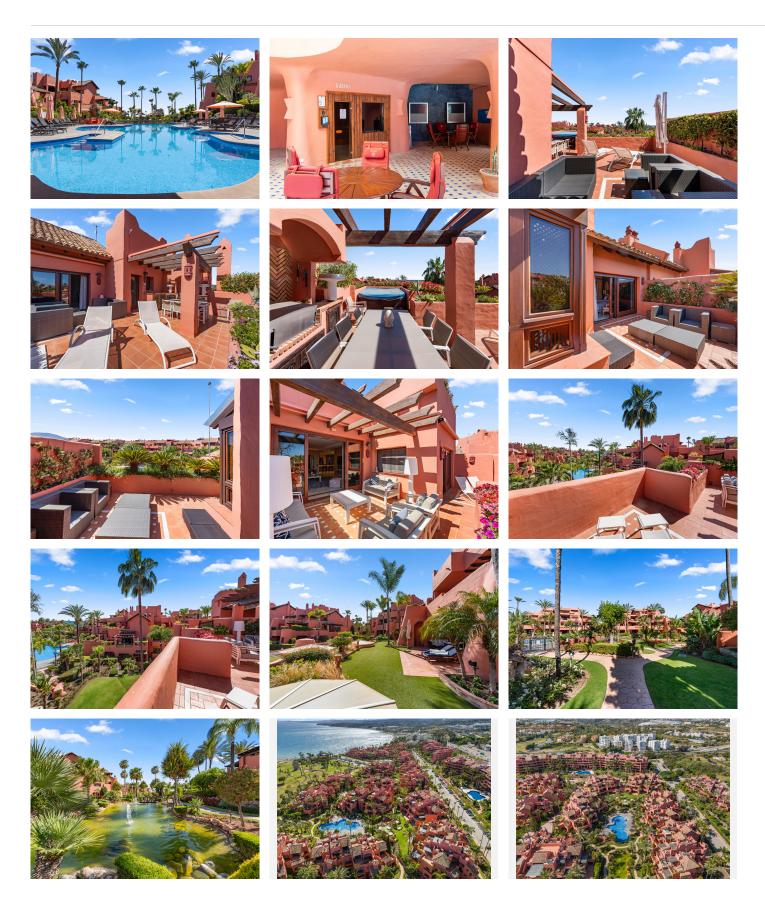

For your convenience, the penthouse includes one underground parking space and a spacious storage unit, providing ample space for your belongings. The community features lush gardens, a state-of-the-art gym, and both outdoor and indoor pools, ensuring a lifestyle of leisure and luxury. Additionally, residents can enjoy exclusive access to a private beach, enhancing the resort-like experience of living in this extraordinary enclave.

Perfectly situated close to world-class dining, shopping, and recreational activities, this penthouse offers not just a home, but a lifestyle. Whether you seek a permanent residence or a luxurious vacation retreat, this Torre Bermeja penthouse promises an unparalleled living experience on the Costa del Sol.