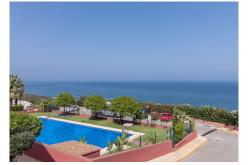

## PENTHOUSE 3 BEDROOMS 2 BATHROOMS IN MANILVA

💡 Manilva

REF# BEMR4741495 €425,000

| BEDS | BATHS | BUILT  | TERRACE |
|------|-------|--------|---------|
| 3    | 2     | 115 m² | 32 m²   |

Discover this exceptional corner penthouse located in the nice La Paloma area, offering breathtaking panoramic sea views.

This spacious property features 3 bedrooms, each equipped with fitted wardrobes, and 2 bathrooms, including one en-suite. The fully fitted kitchen and the expansive terrace, accessible from the living/dining area and kitchen, provide seamless indoor-outdoor living. Enjoy the stunning sea views from the living/dining area, kitchen, master bedroom and terrace.

The property includes an underground parking space and a storage room. Whether you're looking for a profitable rental investment or a permanent residence, this penthouse is an excellent choice.

The urbanization is ideally situated just a few meters from Manilva's pristine beach, surrounded by numerous restaurants and beach bars. Sotogrande and La Duquesa are only a 5-minute drive away, while Gibraltar Airport is a convenient 25-minute drive, and Malaga Airport is just 60 minutes away.