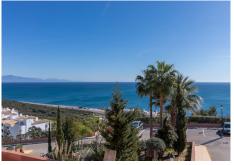

## PENTHOUSE 3 BEDROOMS 2 BATHROOMS IN MANILVA

💡 Manilva

REF# BEMR4741495 €425,000

| BEDS | BATHS | BUILT  | TERRACE |
|------|-------|--------|---------|
| 3    | 2     | 115 m² | 32 m²   |

Discover this exceptional corner penthouse located in the nice La Paloma area, offering breathtaking panoramic sea views.

The property includes an underground parking space and a storage room. Whether you're looking for a profitable rental investment or a permanent residence, this penthouse is an excellent choice.

The urbanization is ideally situated just a few meters from Manilva's pristine beach, surrounded by numerous restaurants and beach bars. Sotogrande and La Duquesa are only a 5-minute drive away, while Gibraltar Airport is a convenient 25-minute drive, and Malaga Airport is just 60 minutes away.