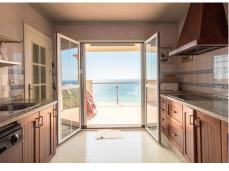

This spacious property features 3 bedrooms, each equipped with fitted wardrobes, and 2 bathrooms, including one en-suite. The fully fitted kitchen and the expansive terrace, accessible from the living/dining area and kitchen, provide seamless indoor-outdoor living. Enjoy the stunning sea views from the living/dining area, kitchen, master bedroom and terrace.