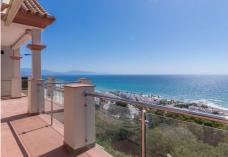

## PENTHOUSE 3 BEDROOMS 2 BATHROOMS IN MANILVA

💡 Manilva

REF# BEMR4741495 €425,000

| BEDS | BATHS | BUILT  | TERRACE |
|------|-------|--------|---------|
| 3    | 2     | 115 m² | 32 m²   |

Discover this exceptional corner penthouse located in the nice La Paloma area, offering breathtaking panoramic sea views.

This spacious property features 3 bedrooms, each equipped with fitted wardrobes, and 2 bathrooms, including one en-suite. The fully fitted kitchen and the expansive terrace, accessible from the living/dining area and kitchen, provide seamless indoor-outdoor living. Enjoy the stunning sea views from the living/dining area, kitchen, master bedroom and terrace.