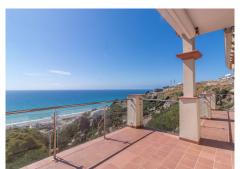

## PENTHOUSE 3 BEDROOMS 2 BATHROOMS IN MANILVA

💡 Manilva

REF# BEMR4741495 €425,000

| BEDS | BATHS | BUILT  | TERRACE |
|------|-------|--------|---------|
| 3    | 2     | 115 m² | 32 m²   |

Discover this exceptional corner penthouse located in the nice La Paloma area, offering breathtaking panoramic sea views.

This spacious property features 3 bedrooms, each equipped with fitted wardrobes, and 2 bathrooms, including one en-suite. The fully fitted kitchen and the expansive terrace, accessible from the living/dining area and kitchen, provide seamless indoor-outdoor living. Enjoy the stunning sea views from the living/dining area, kitchen, master bedroom and terrace.