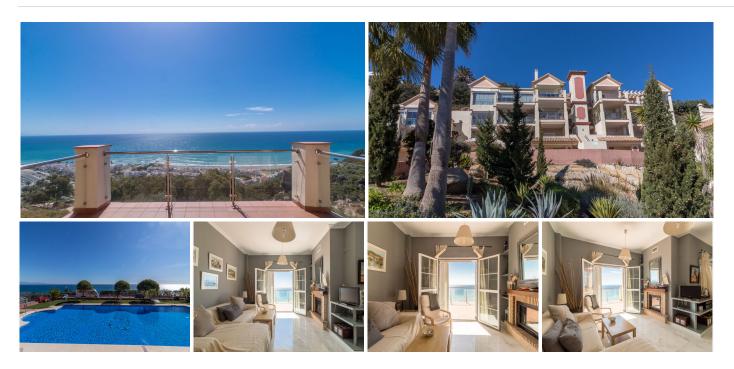

## PENTHOUSE 3 BEDROOMS 2 BATHROOMS IN MANILVA

💡 Manilva

REF# BEMR4741495 €425,000

| BEDS | BATHS | BUILT  | TERRACE |
|------|-------|--------|---------|
| 3    | 2     | 115 m² | 32 m²   |

Discover this exceptional corner penthouse located in the nice La Paloma area, offering breathtaking panoramic sea views.

This spacious property features 3 bedrooms, each equipped with fitted wardrobes, and 2 bathrooms, including one en-suite. The fully fitted kitchen and the expansive terrace, accessible from the living/dining area and kitchen, provide seamless indoor-outdoor living. Enjoy the stunning sea views from the living/dining area, kitchen, master bedroom and terrace.

The property includes an underground parking space and a storage room. Whether you're looking for a profitable rental investment or a permanent residence, this penthouse is an excellent choice.

The urbanization is ideally situated just a few meters from Manilva's pristine beach, surrounded by numerous restaurants and beach bars. Sotogrande and La Duquesa are only a 5-minute drive away, while Gibraltar Airport is a convenient 25-minute drive, and Malaga Airport is just 60 minutes away.