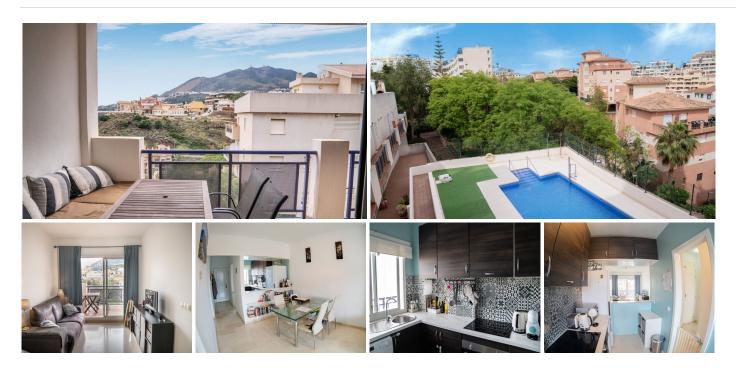

## MIDDLE FLOOR APARTMENT 2 BEDROOMS 2 BATHROOMS IN BENALMADENA

Benalmadena

REF# BEMR4741573 €259,900

| BEDS | BATHS | BUILT | TERRACE |
|------|-------|-------|---------|
| 2    | 2     | 60 m² | 14 m²   |

Magnificent apartment with large terrace in the heart of the Costa del Sol, a few meters from the coast and the golf course Torrequebrada. Urbanization with swimming pool, garage and elevator very close to the coast.

DISTRIBUTION. This bright apartment completely exterior is distributed in: entrance hall, two bedrooms, two bathrooms, kitchen with breakfast bar, living room and large covered terrace with unobstructed views of the mountains. Centralized air conditioning throughout the house.