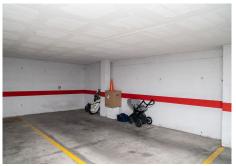

22m<sup>2</sup> private GARAGE SPACE in the same building, with easy access both to the outside and to the elevator.