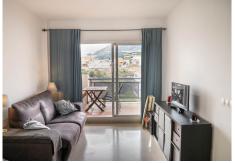

DISTRIBUTION. This bright apartment completely exterior is distributed in: entrance hall, two bedrooms, two bathrooms, kitchen with breakfast bar, living room and large covered terrace with unobstructed views of the mountains. Centralized air conditioning throughout the house.