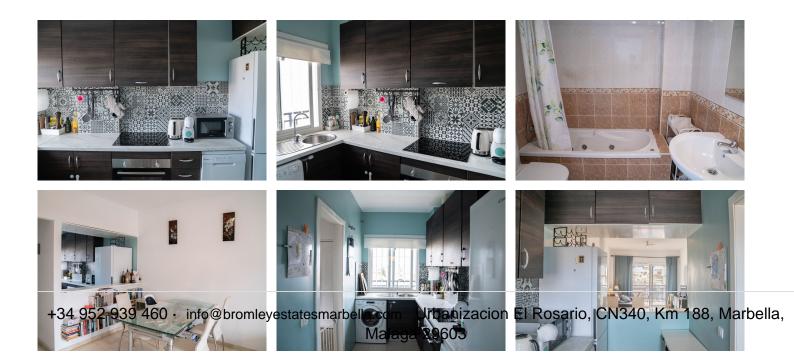

DISTRIBUTION. This bright apartment completely exterior is distributed in: entrance hall, two bedrooms, two bathrooms, kitchen with breakfast bar, living room and large covered terrace with unobstructed views of the mountains. Centralized air conditioning throughout the house.